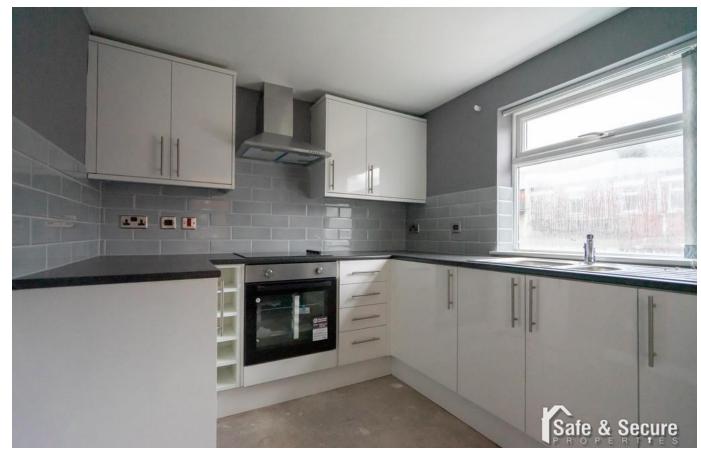

#### **KITCHEN**

9' 11" x 7' 10" (3.03m x 2.41m) Fitted with a range of wall and base units with work surfaces over, built in electric oven and electric hob with extractor hood over, one and half bowl sink unit, space for washing machine, tiles walls, combi boiler, double glazed window and door to rear.