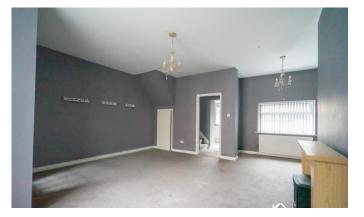

#### LOUNGE

16' 4" x 19' 8" (5'3m x 6'43m) Double glazed windows to front and rear, wood effect fireplace, electric fire, telephone point, television point, radiator, storage cupboard