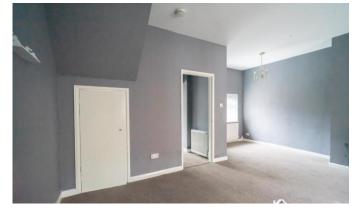

#### LOUNGE

16' 4" x 19' 8" (5'3m x 6'43m) Double glazed windows to front and rear, wood effect fireplace, electric fire, telephone point, television point, radiator, storage cupboard