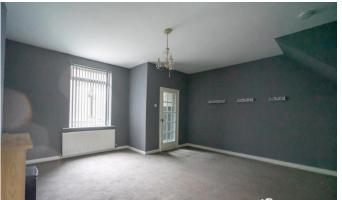

#### LOUNGE

16' 4" x 19' 8" (5'3m x 6'43m) Double glazed windows to front and rear, wood effect fireplace, electric fire, telephone point, television point, radiator, storage cupboard