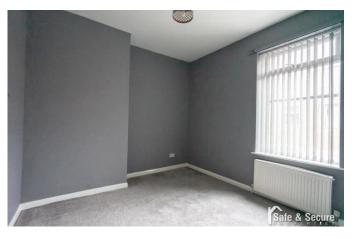

#### BEDROOM 1

6' 6" x 9' 10" (2m x 3'13m) Double glazed window to front, radiator.

#### BEDROOM 2

9' 10"  $\times$  9' 10" (3'35m  $\times$  3'12m) Double glazed window to front, radiator.

#### **BEDROOM 3**

 $6' 6'' \times 9' 10'' (2'62m \times 3'67m)$  Double glazed window to rear, radiator.