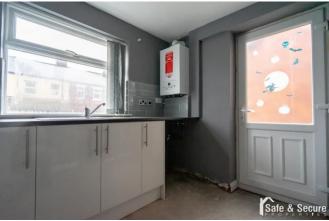

#### **KITCHEN**

9' 11" x 7' 10" (3.03m x 2.41m) Fitted with a range of wall and base units with work surfaces over, built in electric oven and electric hob with extractor hood over, one and half bowl sink unit, space for washing machine, tiles walls, combi boiler, double glazed window and door to rear.