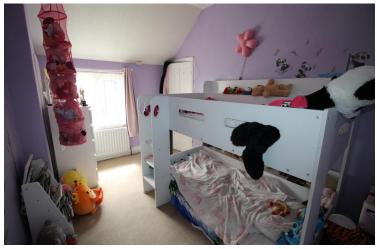

#### **BEDROOM 2**

13' 5" x 8' 7" (4.11m x 2.62m) Double glazed window to rear, fitted wardrobes and radiator.