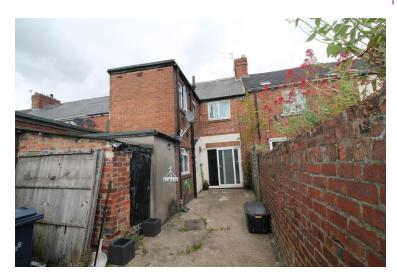

4m x 3.69m) Fitted wall and base units, work surfaces, built in electric oven and hob with extractor hood over, one and a half bowl sink unit, space for washing machine, radiator, double glazed window to rear, pantry for storage area, understairs cupboard.

#### FIRST FLOOR LANDING

Sky light, access to roof space, built in storage cupboard.

#### **MASTER BEDROOM**

12' 6" x 14' 4" (3.82m x 4.39m) Double glazed window to front, radiator.

#### **BEDROOM 2**

13' 5" x 8' 7" (4.11m x 2.62m) Double glazed window to rear, fitted wardrobes and radiator.

#### **BATHROOM**

4 piece suite comprising of panelled bath, pedestal wash hand basin, step in shower cubicle, low level WC, radiator and 2 double glazed windows to rear.

## **REAR YARD**



# Local Authority Council Tax Band EPC Rating

С





### Houghton le Spring

24-25 Westbourne Terrace Houghton Le Spring Tyne And Wear DH4 4QT

#### Contact

0191 3854477 info@safeandsecureproperties.c o.uk

safeandsecure properties.co.uk

**Agents Note:** Whist every care has been taken to prepare these particulars, they are for guidance purposes only. All measurements are approximate and are for general guidance purposes only and whilst every care has been taken to ensure their accuracy, they should not be relied upon and potential buyers/tenants are advised to recheck the measurements.