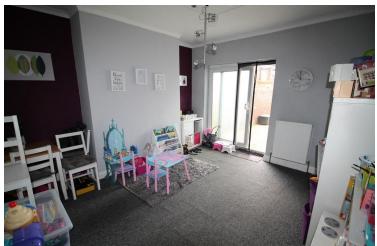

#### **DINING ROOM**

12' 4" x 13' 6" (3.78m x 4.12m) Double glazed sliding patio doors, radiator