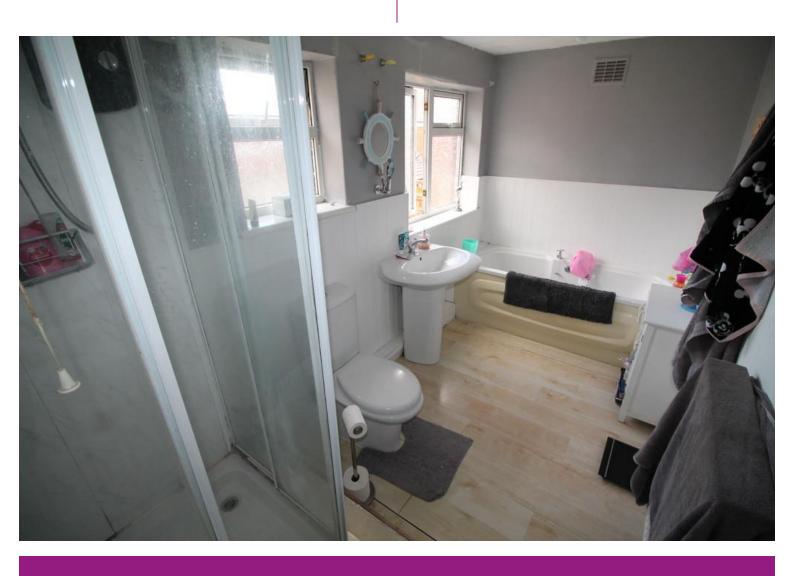

#### **BATHROOM**

4 piece suite comprising of panelled bath, pedestal wash hand basin, step in shower cubicle, low level WC, radiator and 2 double glazed windows to rear.