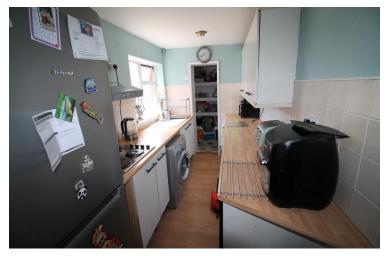

#### **KITCHEN**

6'0" x 12'1" (1.84m x 3.69m) Fitted wall and base units, work surfaces, built in electric oven and hob with extractor hood over, one and a half bowl sink unit, space for washing machine, radiator, double glazed window to rear, pantry for storage area, understairs cupboard.