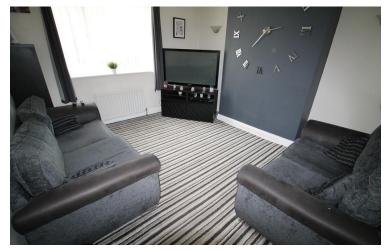

#### LOUNGE

11' 10" x 13' 0" (3.61m x 3.98m) Double glazed window to front, coving to ceiling, ceiling rose and radiator.