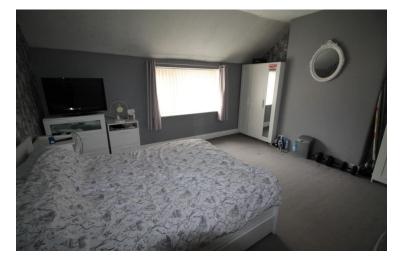

#### **MASTER BEDROOM**

12' 6" x 14' 4" (3.82m x 4.39m) Double glazed window to front, radiator.