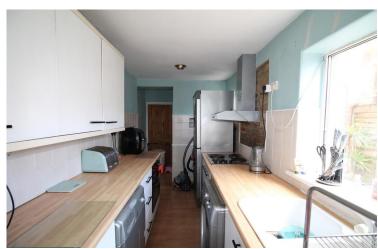

#### **KITCHEN**

6'0" x 12'1" (1.84m x 3.69m) Fitted wall and base units, work surfaces, built in electric oven and hob with extractor hood over, one and a half bowl sink unit, space for washing machine, radiator, double glazed window to rear, pantry for storage area, understairs cupboard.