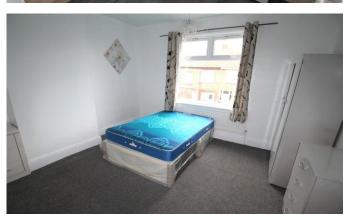

#### **MASTER BEDROOM**

12' 8" x 13' 3" (3.87m x 4.06m) Double glazed window to rear and radiator.