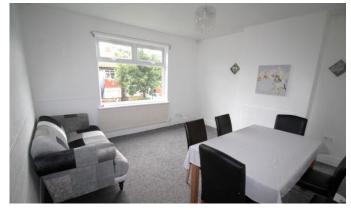

### LOUNGE/DINER

 $13' \ 3'' \ x \ 13' \ 10'' \ (4.06 \ m \ x \ 4.24 \ m)$  Double glazed window to front and radiator.