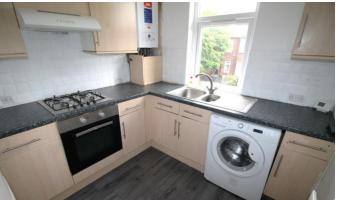

#### **KITCHEN**

7' 11" x 8' 10" (2.42m x 2.71m) Fitted wall and base units, work surfaces, 1 1/2 bowl sink and drainer unit, integrated electric oven, integrated gas hob, extractor hood, space for washing machine, radiator and double glazed window to front.