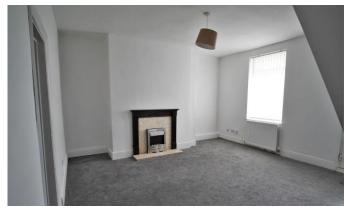

#### LOUNGE

Double glazed entrance door, double glazed window to rear, staircase to first floor, wood effect fireplace, marble inset and hearth, electric fire, radiator, telephone and television point.