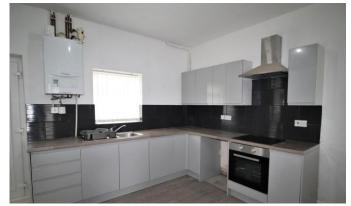

#### **KITCHEN**

Part tiled walls, fitted wall and base units, work surfaces, single bowl sink and drainer unit, extractor hood, integrated electric oven, integrated electric hob, radiator, double glazed window to front and UPVC door to front.