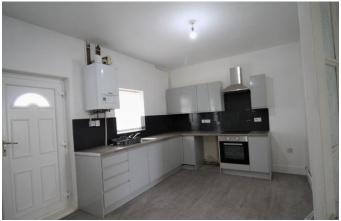

#### **KITCHEN**

Part tiled walls, fitted wall and base units, work surfaces, single bowl sink and drainer unit, extractor hood, integrated electric oven, integrated electric hob, radiator, double glazed window to front and UPVC door to front.