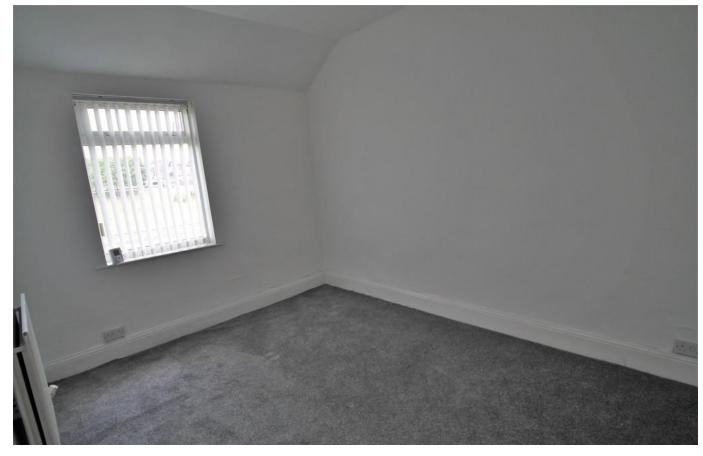

#### **MASTER BEDROOM**

Double glazed window to rear, built in storage cupboard, decorative fireplace and radiator.

#### **BEDROOM 2**

Double glazed window to rear and radiator.