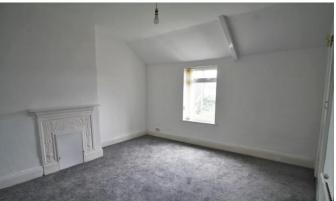

#### **MASTER BEDROOM**

Double glazed window to rear, built in storage cupboard, decorative fireplace and radiator.

#### **BEDROOM 2**

Double glazed window to rear and radiator.