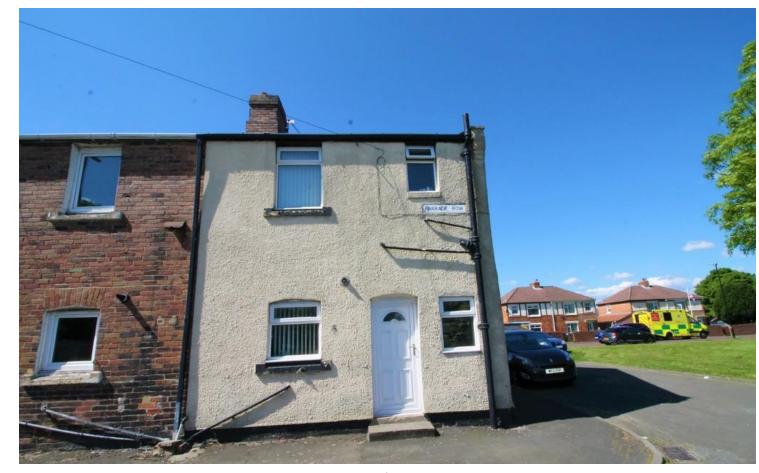

### 15 Barrack Row

Shiney Row Houghton-Le-Spring DH4 7LH

£550 pcm

Two Bedrooms

End Terrace House

Enclosed Garden to Rear
Ideal Starter Home

Close to All Local Amenities

Available Late July 2024!

Safe and Secure welcome to the rental market this two bedroom end of terrace house, available late July 2024 on an unfurnished basis. Situated on Barrack Row, Shiney Row, the property would make an excellent starter home, situated a stones throw away from all local amenities, public transport links as well as major road including the A19.