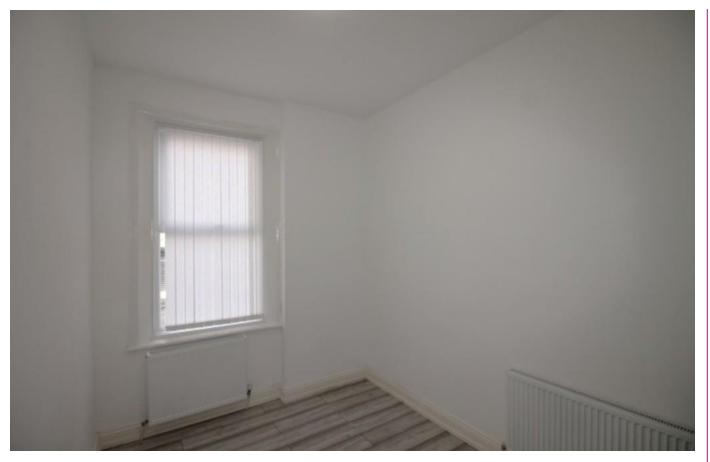

#### BEDROOM 1

16' 8" x 15' 8" (5.1m x 4.8m) Double glazed window to front and radiator.

#### **BEDROOM 2**

11' 9" x 8' 6" (3.6m x 2.6m) Double glazed window to rear and radiator.