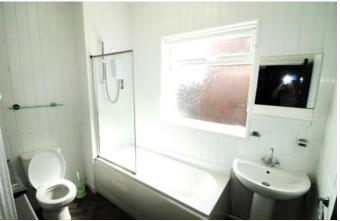

#### **BATHROOM**

White three piece suite comprising of a panelled bath with shower over, pedestal wash hand basin, low level WC, radiator, extractor fan and double glazed window to rear.