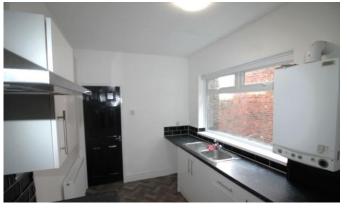

#### **KITCHEN**

13' 1" x 8' 2" (4.00m x 2.5m) Part tiled walls, fitted walls and base units, work surfaces, single bowl sink and drainer unit, integrated electric oven, integrated electric hob, extractor hood, radiator, double glazed window to rear and double glazed door to rear.