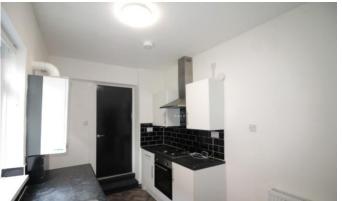

#### **KITCHEN**

13' 1" x 8' 2" (4.00m x 2.5m) Part tiled walls, fitted walls and base units, work surfaces, single bowl sink and drainer unit, integrated electric oven, integrated electric hob, extractor hood, radiator, double glazed window to rear and double glazed door to rear.