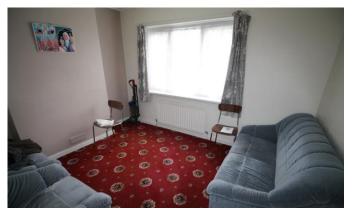

# **DINING ROOM**

 $11' 10" \times 9' 11"$  (3.61 m x 3.03 m) Double glazed window to front and radiator.