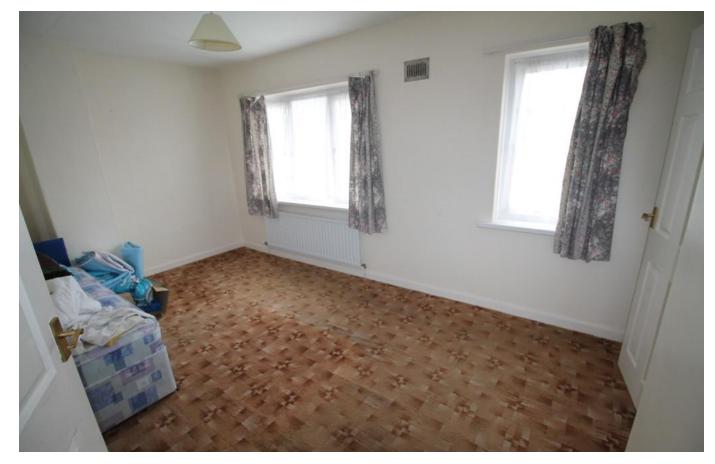

# **MASTER BEDROOM**

14' 11" x 9' 10" (4.56m x 3.02m) Two double glazed window to front and rear, built in storage cupboard and radiator.

#### BEDROOM 2

9' 6" x 11' 9" (2.92m x 3.60m) Double glazed window to rear, built in storage cupboard and radiator.