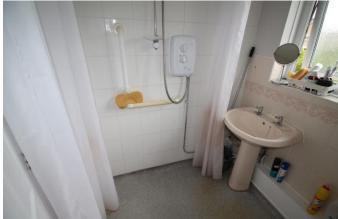

# **BATHROOM**

Cream three piece suite comprising of a wet room shower, pedestal wash hand basin, low level WC, radiator and double glazed window to rear.