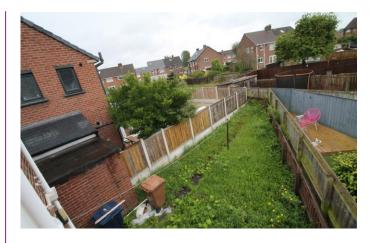

# **REAR GARDEN**

Laid mainly to lawn and an outhouse providing storage enclosed by fenced boundaries.

Local Authority
Council Tax Band
EPC Rating

TBC