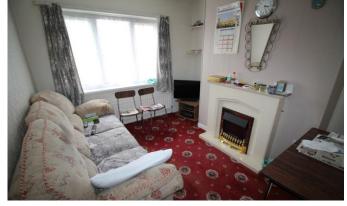

#### LOUNGE

11' 5" x 11' 9" (3.48m x 3.60m) Two double glazed windows to rear, marble effect fireplace, marble inset and hearth, electric fire and radiator.