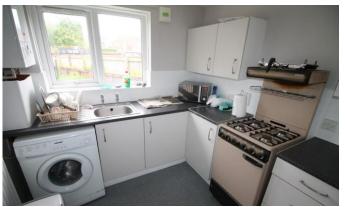

### **KITCHEN**

8' 8" x 7' 10" (2.66m x 2.40m) Fitted wall and base units, work surfaces, single bowl sink and drainer unit, gas cooker point, space for washing

machine, built in storage cupboard, combination boiler, radiator, double glazed door to side and double glazed window to rear.