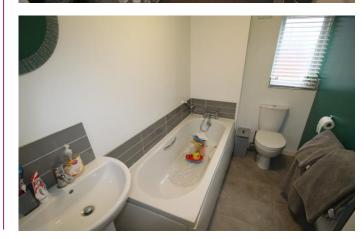

### BATHROOM

White 3 piece suite comprising of panelled bath with shower head attachment, low level wc, pedestal wash basin, double glazed window.