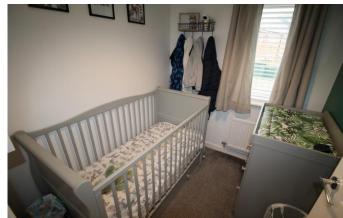

### MASTER BEDROOM

14' 1" x 9' 2" (4.3m x 2.8m) Two double glazed

windows to front, built in storage cupboard, radiator.

**BEDROOM TWO** 7' 10" x 9' 2" (2.4m x 2.8m) Double glazed window to rear, radiator.