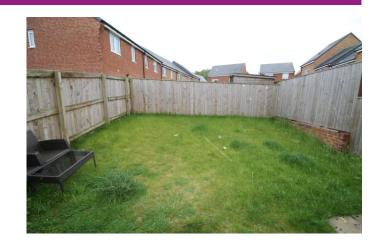

### EXTERNALLY

To the front of the property is parking for two cars.

To the rear is a lawned garden with fenced boundaries.

Local Authority Council Tax Band EPC Rating

В