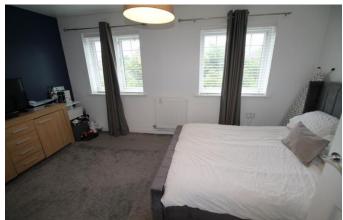

### MASTER BEDROOM

14' 1" x 9' 2" (4.3m x 2.8m) Two double glazed

windows to front, built in storage cupboard, radiator.

**BEDROOM TWO** 7' 10" x 9' 2" (2.4m x 2.8m) Double glazed window to rear, radiator.