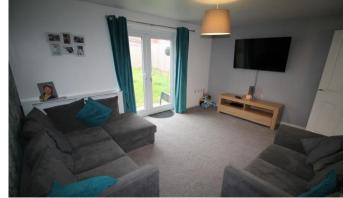

## LOUNGE

14' 1" x 11' 1" (4.3m x 3.4m) Double glazed French doors leading to rear garden, built in storage cupboard, radiator.