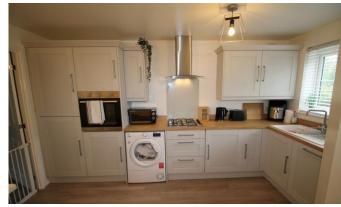

## **KITCHEN/DINER**

11' 1" x 12' 9" (3.4m x 3.9m) Fitted with a range of wall and base units with coordinating work surfaces over, single bowl sink and drainer unit, electric oven, gas hob with extractor hood over, radiator, double glazed window to front.