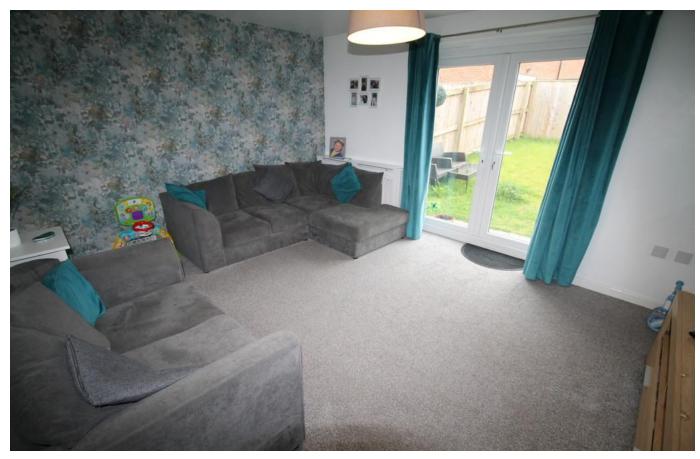

## LOUNGE

14' 1" x 11' 1" (4.3m x 3.4m) Double glazed French doors leading to rear garden, built in storage cupboard, radiator.