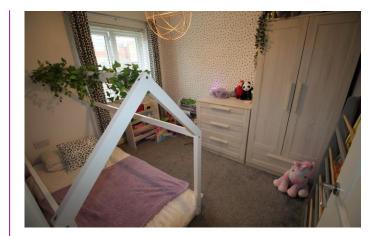

**BEDROOM THREE** 6' 2'' x 5' 6'' (1.9m x 1.7m) Double glazed window to rear, radiator.