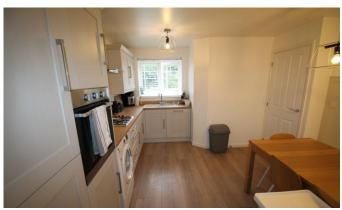

## **KITCHEN/DINER**

11' 1" x 12' 9" (3.4m x 3.9m) Fitted with a range of wall and base units with coordinating work surfaces over, single bowl sink and drainer unit, electric oven, gas hob with extractor hood over, radiator, double glazed window to front.