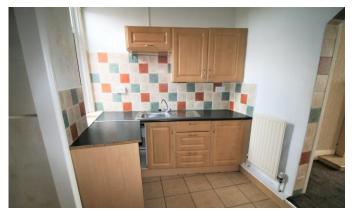

#### **KITCHEN**

13' 8" x 7' 0" (4.19 m x 2.15 m) Fitted wall and base units, work surfaces, single drainer sink, integrated electric oven, integrated electric hob, space for washing machine, tiled walls and floor, radiator and double glazed window to rear.