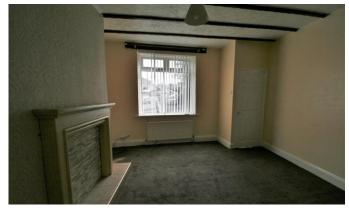

#### LOUNGE

13' 5" x 13' 7" (4.11 m x 4.16m) Double glazed window to front, marble inset and hearth, telephone point, television point, ceiling rose and radiator.