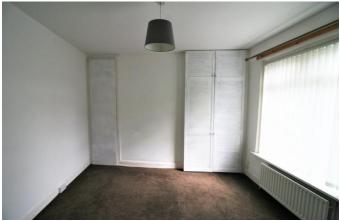

#### **MASTER BEDROOM**

11' 5" x 12' 7" (3.49 m x 3.84 m) Double glazed window to front, fitted wardrobes, ceiling rose and radiator.