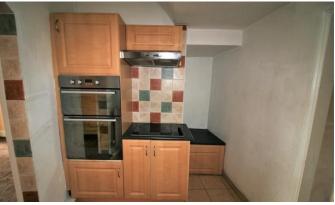

#### **KITCHEN**

13' 8" x 7' 0" (4.19 m x 2.15 m) Fitted wall and base units, work surfaces, single drainer sink, integrated electric oven, integrated electric hob, space for washing machine, tiled walls and floor, radiator and double glazed window to rear.