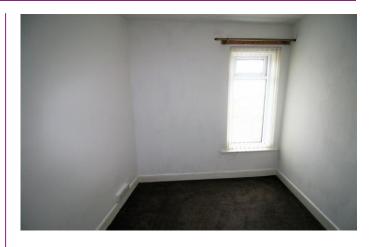

#### **BEDROOM 2**

 $8'\ 2''\ x\ 9'\ 10''\ (2.49\ m\ x\ 3.02\ m)$  Double glazed window to rear, ceiling rose and radiator.