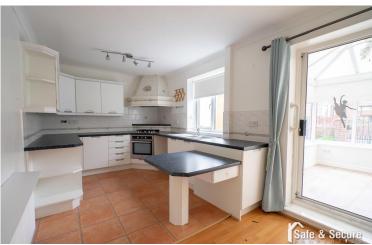

#### **KITCHEN DINER**

18' 4" x 8' 9" (5.59m x 2.69m) Fitted with a range of base and wall units with contrasting work surfaces incorporating a stainless steel electric oven and gas hob with overhead extractor hood and tiled splash back, sink unit with drainer and mixer tap, radiator, breakfast bar, cupboard, coving to ceiling, plumbing for washing machine, doors to conservatory.