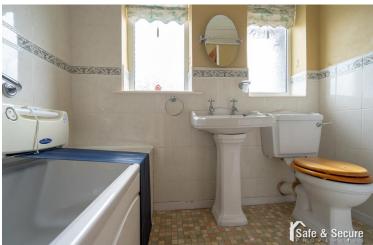

#### BATHROOM

White suite with chrome effect fittings comprising: Low level w.c, pedestal wash basin, panel bath, part tiled, two double glazed windows, radiator.