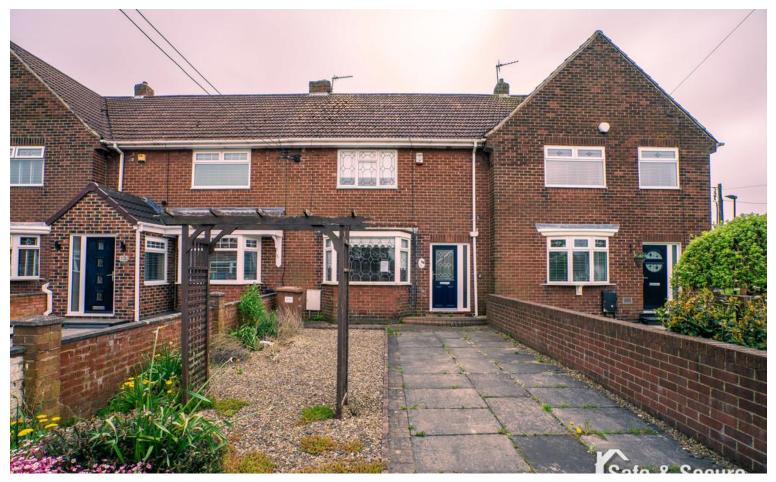

# www.safeandsecureproperties.co.uk

**12 Stephenson Close** Hetton-le-Hole Houghton Le Spring DH5 9HS

Asking Price Of **£75,000** Freehold Two Bedrooms Mid Terraced House Gas Central Heating & Double Glazing Gardens Front and Rear Vacant Possession Viewing Recommended

### EXTERNALLY

There are low maintenance paved and gravelled gardens to the front and rear of the property.