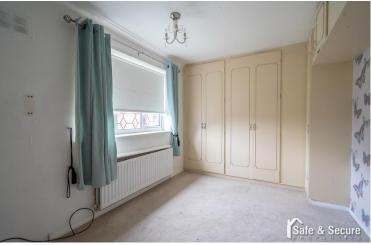

#### **BEDROOM ONE**

14' 11" x 9' 1" (4.57m x 2.79m) Double glazed window, fitted wardrobes, radiator, shower cubical.