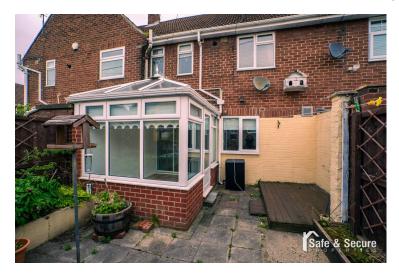

### CONSERVATORY

French doors to the rear.

### EXTERNALLY

There are low maintenance paved and gravelled gardens to the front and rear of the property.