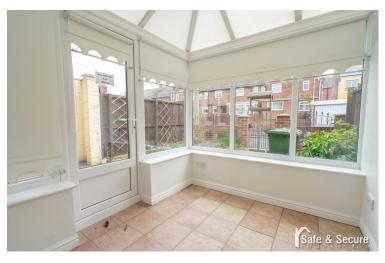

# www.safeandsecureproperties.co.uk



**12 Stephenson Close** Hetton-le-Hole Houghton Le Spring DH5 9HS

Asking Price Of **£75,000** Freehold Two Bedrooms Mid Terraced House Gas Central Heating & Double Glazing Gardens Front and Rear Vacant Possession Viewing Recommended













### PUBLIC NOTICE

We are acting in the sale of 12 Stephenson Close, Hetton Le Hole DH5 9HS and have received an offer of £79,000 on the above property. Any interested parties must submit any higher offers in writing to the selling agent before exchange of contracts takes place.

#### **ENTRANCE HALL**

Entrance door, stairs to first floor landing.

### LOUNGE

18' 4" x 13' 6" (5.59m x 4.14m) Laminate flooring, radiator, bay window with fitted blinds, coving to ceiling, gas coal effect fire with feature surround.

#### **KITCHEN DINER**

18' 4" x 8' 9" (5.59m x 2.69m) Fitted with a range of base and wall units with contrasting work surfaces incorporating a stainless steel electric oven and gas hob with overhead extractor hood and tiled splash back, sink unit with drainer and mixer