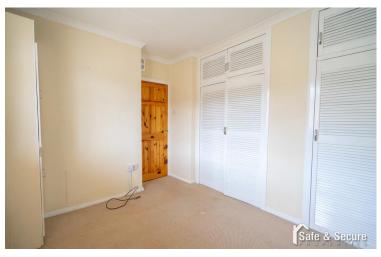

#### **BEDROOM TWO**

8' 9" x 10' 7" (2.69m x 3.23m) Double glazed window built in storage cupboard, radiator