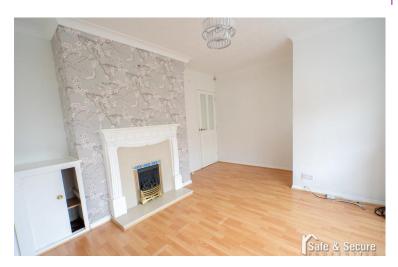

### LOUNGE

18' 4" x 13' 6" (5.59m x 4.14m) Laminate flooring, radiator, bay window with fitted blinds, coving to ceiling, gas coal effect fire with feature surround.