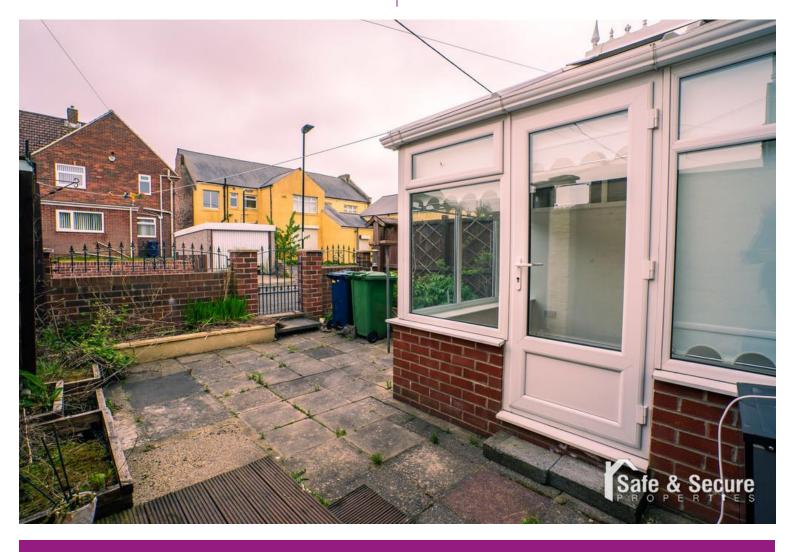

### CONSERVATORY

French doors to the rear.

### EXTERNALLY

There are low maintenance paved and gravelled gardens to the front and rear of the property.