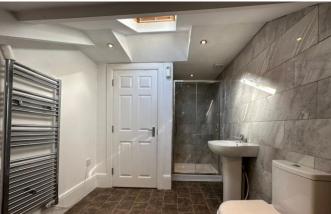

# **BATHROOM**

White three piece suite comprising of step in shower cubicle, pedestal wash hand basin, low level WC, radiator, extractor fan and double glazed window to rear.

Local Authority
Council Tax Band
EPC Rating