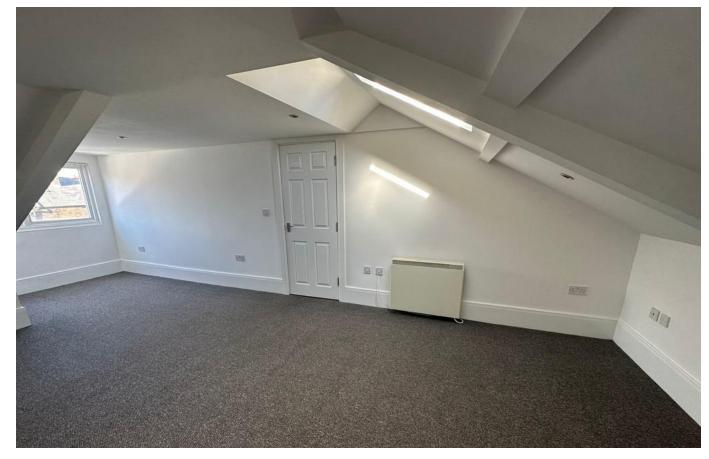

#### **MASTER BEDROOM**

16' 0" x 12' 1" (4.9 m x 3.7 m) Double glazed window to rear, Velux window and electric storage heater.