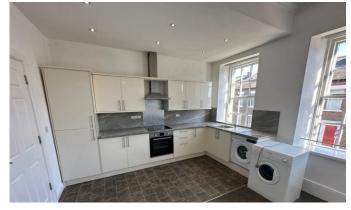

## **OPEN PLAN LOUNGE/KITCHEN**

12' 5" x 16' 8" (3.8m x 5.1m) Fitted wall and base units, work surfaces, single bowl sink and drainer unit, integrated electric oven and hob with extractor over, integrated washing machine and fridge freezer, electric storage heater, telephone and television point and two double glazed windows to front.