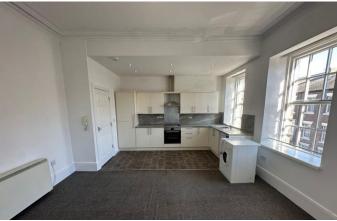

## **OPEN PLAN LOUNGE/KITCHEN**

12' 5" x 16' 8" (3.8m x 5.1m) Fitted wall and base units, work surfaces, single bowl sink and drainer unit, integrated electric oven and hob with extractor over, integrated washing machine and fridge freezer, electric storage heater, telephone and television point and two double glazed windows to front.