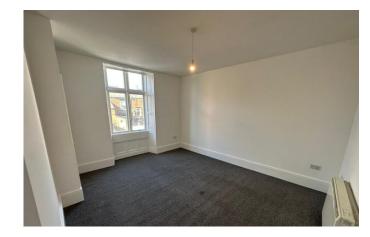

#### **MASTER BEDROOM**

16' 0" x 12' 1" (4.9 m x 3.7 m) Double glazed window to rear, Velux window and electric storage heater.

### **BEDROOM 2**

10' 5" x 19' 8" (3.2m x 6.0m) Double glazed window to front and electric storage heater.