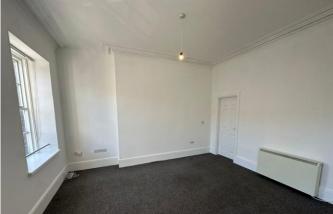

## **OPEN PLAN LOUNGE/KITCHEN**

12' 5" x 16' 8" (3.8m x 5.1m) Fitted wall and base units, work surfaces, single bowl sink and drainer unit, integrated electric oven and hob with extractor over, integrated washing machine and fridge freezer, electric storage heater, telephone and television point and two double glazed windows to front.