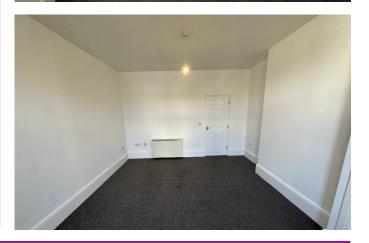

## **OPEN PLAN LOUNGE/KITCHEN**

12' 5" x 16' 8" (3.8m x 5.1m) Fitted wall and base units, work surfaces, single bowl sink and drainer unit, integrated electric oven and hob with extractor over, integrated washing machine and fridge freezer, electric storage heater, telephone and television point and two double glazed windows to front.