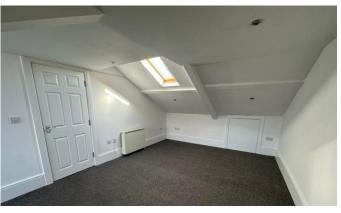

#### **MASTER BEDROOM**

16' 0" x 12' 1" (4.9 m x 3.7 m) Double glazed window to rear, Velux window and electric storage heater.