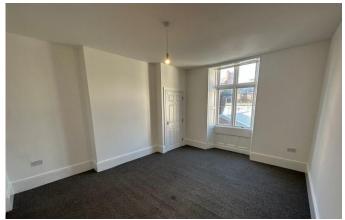

#### **MASTER BEDROOM**

16' 0" x 12' 1" (4.9 m x 3.7 m) Double glazed window to rear, Velux window and electric storage heater.

### **BEDROOM 2**

10' 5" x 19' 8" (3.2m x 6.0m) Double glazed window to front and electric storage heater.