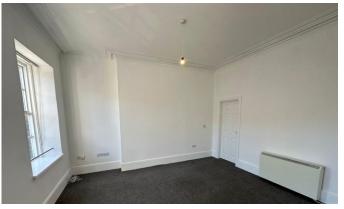

#### **MASTER BEDROOM**

16' 0" x 12' 1" (4.9 m x 3.7 m) Double glazed window to rear, Velux window and electric storage heater.

### **BEDROOM 2**

10' 5" x 19' 8" (3.2m x 6.0m) Double glazed window to front and electric storage heater.