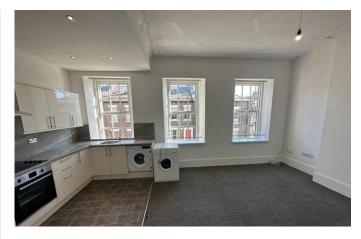

## **OPEN PLAN LOUNGE/KITCHEN**

12' 5" x 16' 8" (3.8m x 5.1m) Fitted wall and base units, work surfaces, single bowl sink and drainer unit, integrated electric oven and hob with extractor over, integrated washing machine and fridge freezer, electric storage heater, telephone and television point and two double glazed windows to front.