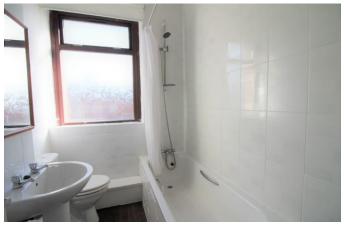

#### **BATHROOM**

Tiled walls, white three piece suite comprising of a panelled bath worth shower over, pedestal wash hand basin, low level, heated towel rail and double glazed window to rear.