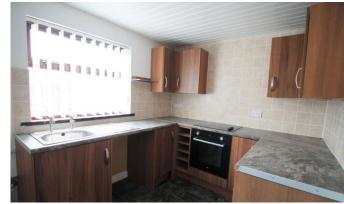

#### **KITCHEN**

7' 9" x 10' 3" (2.38m x 3.13m) Part tiled walls, fitted wall and base units, work surfaces, single bowl sink and drainer unit, integrated electric oven, integrated electric hob, space for washing machine, radiator, double glazed window to rear and double glazed door to side.