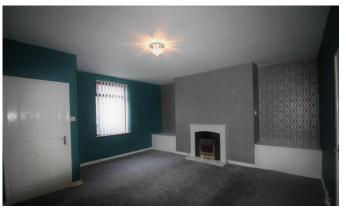

#### LOUNGE

16' 10" x 17' 10" (5.14m x 5.45m) Double glazed window to front, marble effect fireplace, electric fire, radiator, telephone and television point.