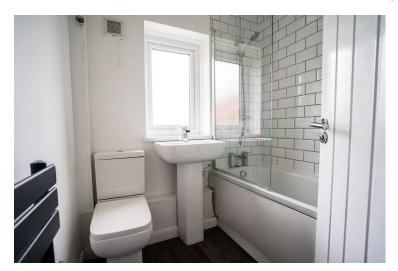

#### **BATHROOM**

White 3 piece suite comprising of panelled bath with shower over, pedestal wash basin, Low level wc, double glazed window to rear, heated towel rail