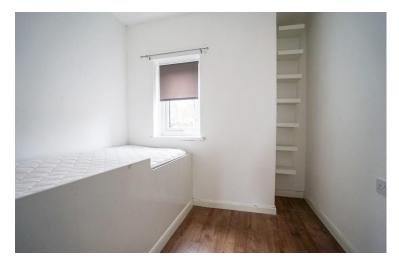

#### **BEDROOM ONE**

Double glazed window to rear, radiator, built in storage cupboard

#### **BEDROOM TWO**

Double glazed window to front, radiator

#### **BEDROOM THREE**

Double glazed window to front, radiator