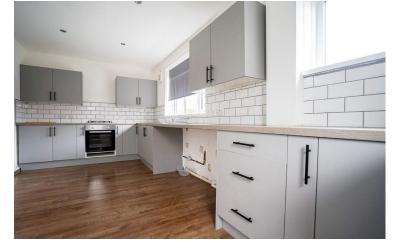

#### **KITCHEN**

Fitted with a range of wall and base units with coordinating work surfaces over, single bowl sink and drainer unit, built in electric oven and gas hob, space for washing machine, x2 double glazed windows and door to rear garden, radiator