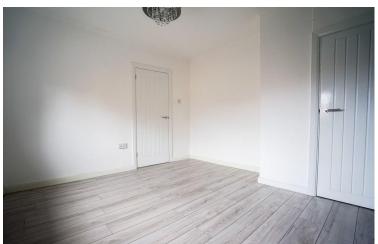

#### **BEDROOM ONE**

Double glazed window to rear, radiator, built in storage cupboard

#### **BEDROOM TWO**

Double glazed window to front, radiator

#### **BEDROOM THREE**

Double glazed window to front, radiator