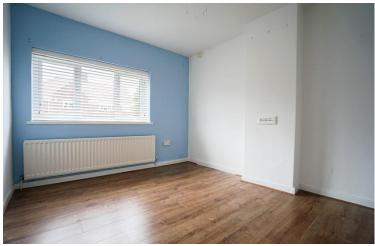

#### **BEDROOM ONE**

Double glazed window to rear, radiator, built in storage cupboard

#### **BEDROOM TWO**

Double glazed window to front, radiator

#### **BEDROOM THREE**

Double glazed window to front, radiator