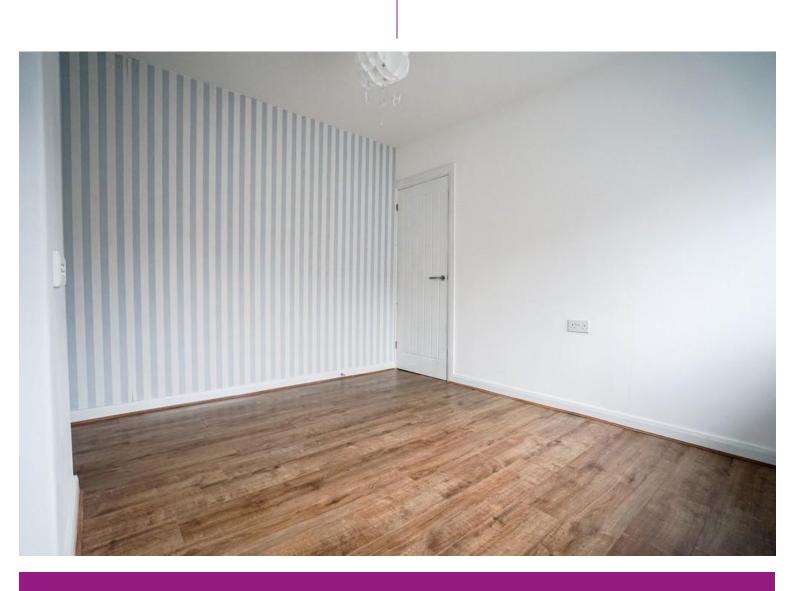

#### **BEDROOM ONE**

Double glazed window to rear, radiator, built in storage cupboard

#### **BEDROOM TWO**

Double glazed window to front, radiator

#### **BEDROOM THREE**

Double glazed window to front, radiator