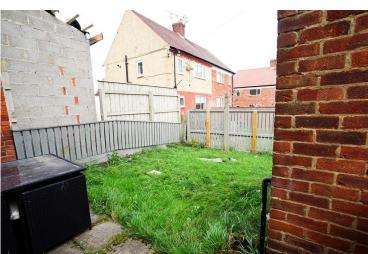

#### **EXTERNALLY**

To the front of the property is a lawned garden with walled boundaries.

To the rear is a garden laid mainly to lawn with paved area and fenced boundaries.