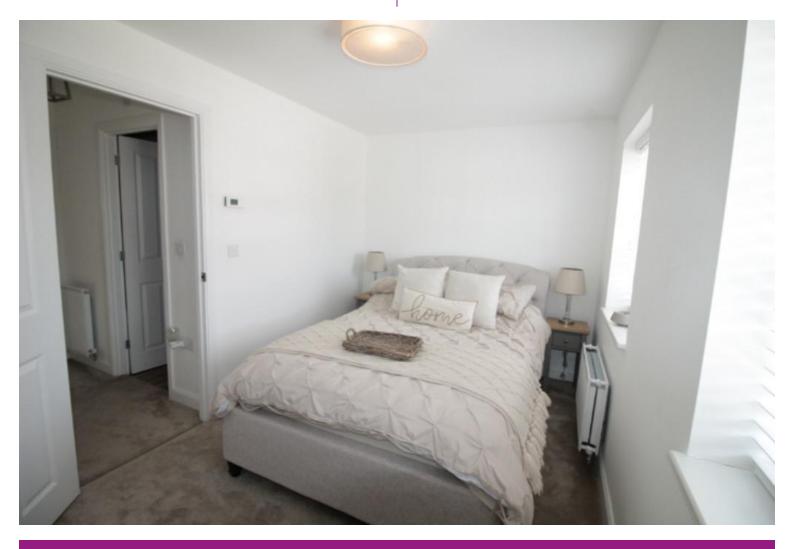

#### **BEDROOM ONE**

12' 9" x 7' 9" (3.91 m x 2.38m) Double bedroom, double glazed window to rear, storage cupboard, radiator.

#### **BEDROOM TWO**

12' 9" x 7' 9" (3.91m x 2.38m) Two double glazed windows to front, single radiator.

**BATHROOM** 3' 10" x 6' 0" (1.19m x 1.83m) White three piece suite comprising of paneled bath with shower over and glass screen, extractor fan, low level w/c and wash hand basin.