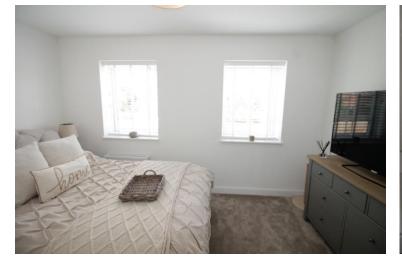

#### **BEDROOM ONE**

12' 9" x 7' 9" (3.91 m x 2.38m) Double bedroom, double glazed window to rear, storage cupboard, radiator.

#### **BEDROOM TWO**

12' 9" x 7' 9" (3.91m x 2.38m) Two double glazed windows to front, single radiator.

**BATHROOM** 3' 10" x 6' 0" (1.19m x 1.83m) White three piece suite comprising of paneled bath with shower over and glass screen, extractor fan, low level w/c and wash hand basin.