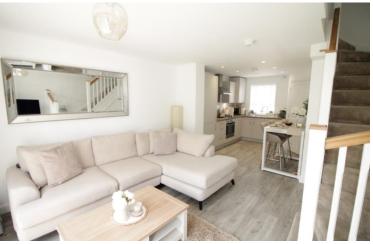

#### **KITCHEN/LOUNGE**

24' 4" x 8' 11" (7.43m x 2.73m) Open plan kitchen includes, a range of cream wall and base units with coordinating work surfaces over, integrated fridge freezer and washing machine, electric oven and hob with extractor hood over, single drainer and sink unit.

Lounge area; two radiators, laminate flooring and french doors leading to the garden.