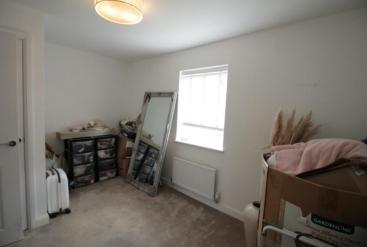

#### **BEDROOM ONE**

12' 9" x 7' 9" (3.91 m x 2.38m) Double bedroom, double glazed window to rear, storage cupboard, radiator.

#### **BEDROOM TWO**

12' 9" x 7' 9" (3.91m x 2.38m) Two double glazed windows to front, single radiator.

**BATHROOM** 3' 10" x 6' 0" (1.19m x 1.83m) White three piece suite comprising of paneled bath with shower over and glass screen, extractor fan, low level w/c and wash hand basin.