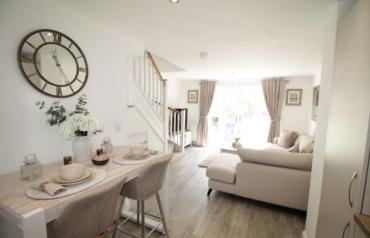

#### **KITCHEN/LOUNGE**

24' 4" x 8' 11" (7.43m x 2.73m) Open plan kitchen includes, a range of cream wall and base units with coordinating work surfaces over, integrated fridge freezer and washing machine, electric oven and hob with extractor hood over, single drainer and sink unit.

Lounge area; two radiators, laminate flooring and french doors leading to the garden.