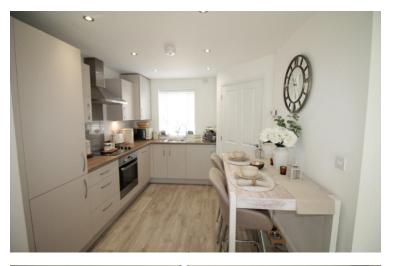

#### **KITCHEN/LOUNGE**

24' 4" x 8' 11" (7.43m x 2.73m) Open plan kitchen includes, a range of cream wall and base units with coordinating work surfaces over, integrated fridge freezer and washing machine, electric oven and hob with extractor hood over, single drainer and sink unit.