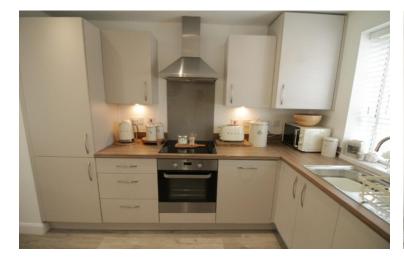

#### **KITCHEN/LOUNGE**

24' 4" x 8' 11" (7.43m x 2.73m) Open plan kitchen includes, a range of cream wall and base units with coordinating work surfaces over, integrated fridge freezer and washing machine, electric oven and hob with extractor hood over, single drainer and sink unit.