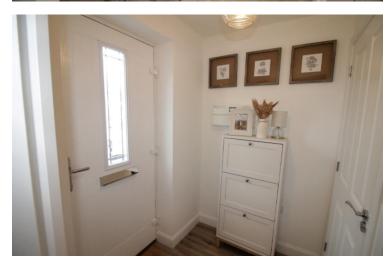

#### **ENTRANCE HALL**

6' 0'' x 5' 4'' (1.83m x 1.65m) Double glazed entrance door, radiator .