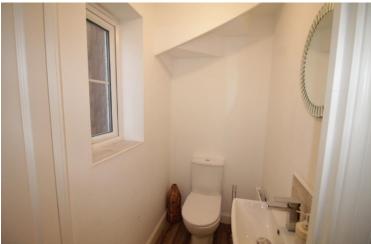

#### **DOWNSTAIRS W/C**

4' 9" x 3' 6" (1.47m x 1.07m) Double glazed window, wash basin unit and low level W/C.