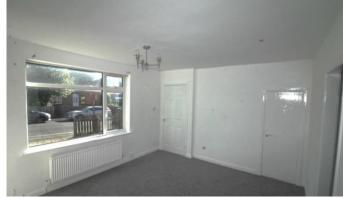

#### LOUNGE

14' 10" x 11' 10" (4.53m x 3.62m) Double glazed window to front, ceiling rose, electric fire, telephone and television point and radiator.