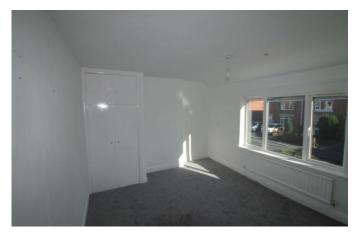

#### **MASTER BEDROOM**

10' 11" x 14' 1" (3.34m x 4.31m) Double glazed window to front, ceiling rose, built in storage cupboard and radiator.

#### BEDROOM 2

 $8' 5'' \times 11' 8'' (2.57 \text{m} \times 3.56 \text{m})$  Double glazed window to rear and radiator.