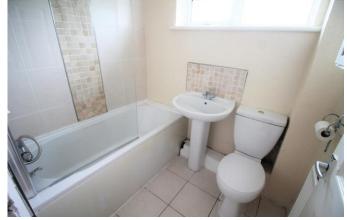

#### **BATHROOM**

Tiled walls, white three piece suite comprising of a panelled bath with shower over, pedestal wash hand basin, low level WC, radiator and double glazed window to rear.