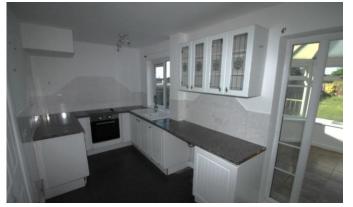

### **DINING KITCHEN**

18' 3" x 7' 5" (5.58m x 2.28m) Tiled walls and floor, fitted wall and base units, work surfaces, single bowl drainer sink, integrated electric oven, space for washing machine, radiator and double glazed window to rear.