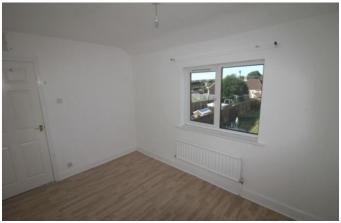

#### **MASTER BEDROOM**

10' 11" x 14' 1" (3.34m x 4.31m) Double glazed window to front, ceiling rose, built in storage cupboard and radiator.

#### BEDROOM 2

 $8' 5'' \times 11' 8'' (2.57 \text{m} \times 3.56 \text{m})$  Double glazed window to rear and radiator.