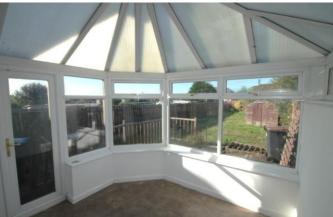

#### **CONSERVATORY**

9' 9" x 9' 7" (2.98m x 2.93m) Double glazed windows to rear and side and double glazed French doors.