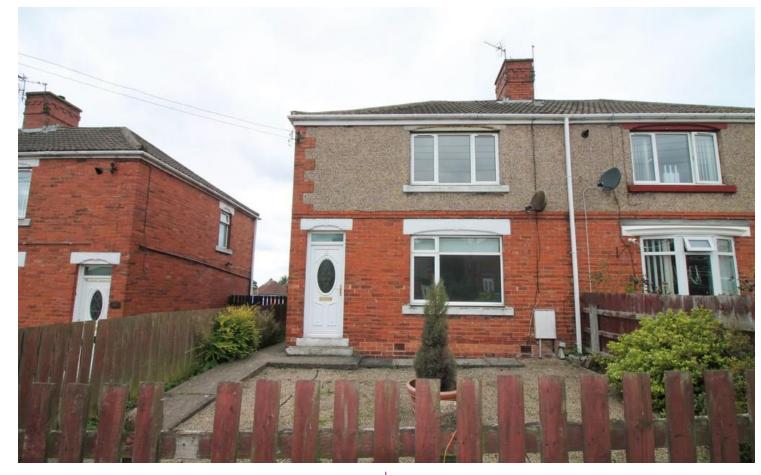

# 22 Lime Road

Ferryhill County Durham DL17 8DJ

£575 pcm

Semi Detached House

Two Bedrooms

Enclosed Gardens to Front and Rear

Conservatory

Close to Local Amenities

Ideal Family Home!

Safe and Secure welcome to the rental market this semi-detached two bedroom house, available immediately on an unfurnished basis. Situated on Lime Road, Ferryhill the property is ideal for a range of tenants, those looking for a family home or those looking to a starter home. The property is a short drive from all amenities including schools.