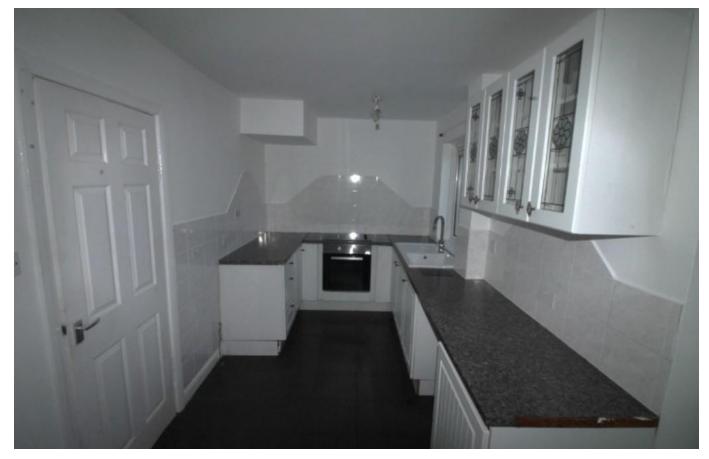

### **DINING KITCHEN**

18' 3" x 7' 5" (5.58m x 2.28m) Tiled walls and floor, fitted wall and base units, work surfaces, single bowl drainer sink, integrated electric oven, space for washing machine, radiator and double glazed window to rear.