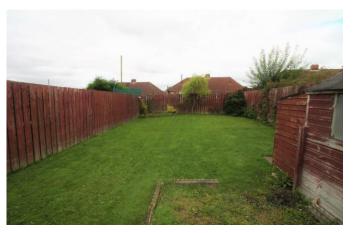

#### **REAR GARDEN**

Laid mainly to lawn, decked area, paved area, garden shed enclosed by fenced boundaries.

Local Authority
Council Tax Band A
EPC Rating TBC