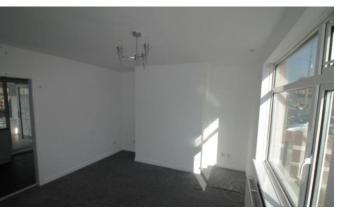

#### **CONSERVATORY**

9' 9" x 9' 7" (2.98m x 2.93m) Double glazed windows to rear and side and double glazed French doors.