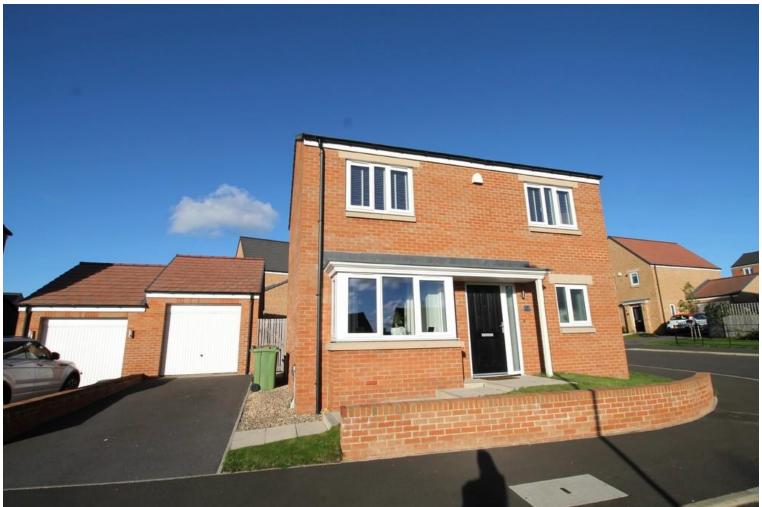

### Barley Close | Houghton Le Spring | DH4 5AE

## **For Sale**

£220,000

Offers Over

- Three Bedrooms
- Detached House
- Immaculate, Spacious and Modern
- Gas Central Heating & Double Glazing
- Single Garage with Driveway
- Early Viewing Highly Recommended

## Property Description

Safe and Secure are delighted to welcome to the market this BEAUTIFULLY PRESENTED Three Bedroom Detached House in the sought after area Barley Close, Houghton-le-Spring.

This IMMACULATE home benefits from gas central heating, double glazing and single attached garage.

Close to local amenities and transport links, this home would suit a wide variety of buyers.

Early viewing is highly recommended!!

ENTRANCE HALL Composite entrance door, radiator and staircase to first floor.