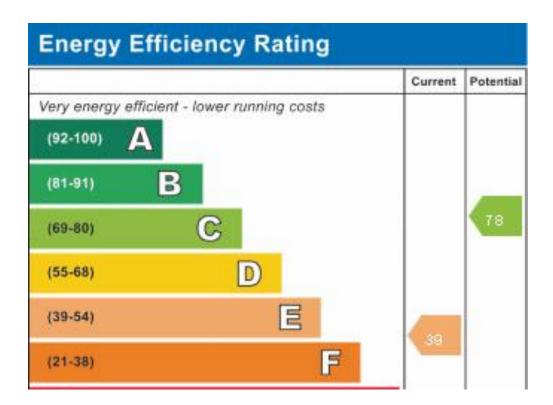

d double glazed French doors to rear garden.



FIRST FLOOR LANDING Double glazed window to rear, access to roof space, built in storage cupboard and radiator.

MASTER BEDROOM 11'  $8" \times 13' \ 2" \ (3.57m \times 4.03m)$  Double glazed window to front and radiator.

### Viewing Arrangements

Strictly by appointment

#### **Contact Details**

www.safeandsecureproperties.co.uk 24-25 Westbourne Terrace Houghton le Spring DH4 4QT EN SUITE SHOWER ROOM White three piece suite comprising of pedestal wash hand basin, step in shower cubicle and low level WC, heated towel rail and double glazed window to side.

BEDROOM 2 9' 4" x 11' 11" (2.87m x 3.65m) Double glazed window to front, built in storage curboard and radiator

See full details at: www.safeandsecureproperties.co.uk

# **EPC Rating**



### Floor Plan (if required)

Awaiting Image

See larger images at: www.safeandsecureproperties.co.uk

Contact Lisa or Debbie on 0191 385 4477

lisa@safeandsecureproperties.co.uk

debbie@safeandsecureproperties.co.uk

Agents Note: Whilst every care has been taken to prepare these sales particulars, they are for guidance purposes only. All measurements are approximate are for general guidance purposes only and whilst every care has been taken to ensure their accuracy, they should not be relied upon and potential buyers are advised to recheck the measurements.