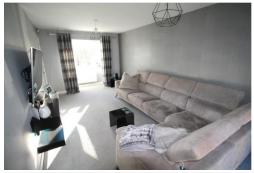

CLOAKROOM/W.C. Double glazed window to front, pedestal wash hand basin, low level WC and radiator.

LOUNGE 9' 11"  $\times$  22' 10" (3.03m  $\times$  6.98m) Double glazed window to front, double glazed French Doors to rear garden and radiator.