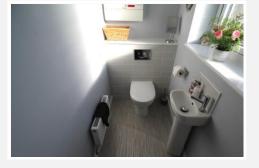

CLOAKROOM/W.C. Double glazed window to front, pedestal wash hand basin, low level WC and radiator.

LOUNGE 9' 11"  $\times$  22' 10" (3.03m  $\times$  6.98m) Double glazed window to front, double glazed French Doors to rear garden and radiator.