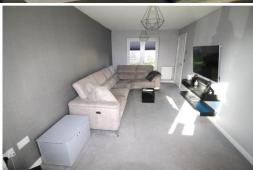

CLOAKROOM/W.C. Double glazed window to front, pedestal wash hand basin, low level WC and radiator.

LOUNGE 9' 11"  $\times$  22' 10" (3.03m  $\times$  6.98m) Double glazed window to front, double glazed French Doors to rear garden and radiator.