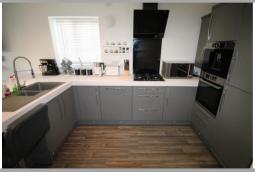

KITCHEN/DINER 18' 4" x 13' 5" (5.61m x 4.11m) A beautiful range of fitted wall and base units with co-ordinating work surfaces over, 1 1/2 bowl sink and drainer unit, built in gas hob with extractor hood over, integrated electric oven and fridge/freezer, spotlights to ceiling, under stairs storage cupboard, two radiators, double glazed window to side and double glazed French doors to rear garden.