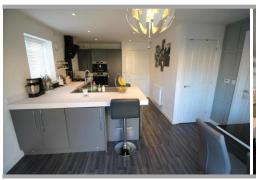

KITCHEN/DINER 18' 4" x 13' 5" (5.61m x 4.11m) A beautiful range of fitted wall and base units with co-ordinating work surfaces over, 1 1/2 bowl sink and drainer unit, built in gas hob with extractor hood over, integrated electric oven and fridge/freezer, spotlights to ceiling, under stairs storage cupboard, two radiators, double glazed window to side and double glazed French doors to rear garden.