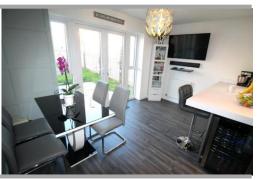

KITCHEN/DINER 18' 4" x 13' 5" (5.61m x 4.11m) A beautiful range of fitted wall and base units with co-ordinating work surfaces over, 1 1/2 bowl sink and drainer unit, built in gas hob with extractor hood over, integrated electric oven and fridge/freezer, spotlights to ceiling, under stairs storage cupboard, two radiators, double glazed window to side and double glazed French doors to rear garden.