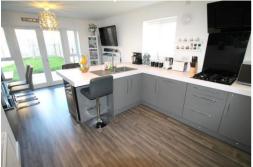

KITCHEN/DINER 18' 4" x 13' 5" (5.61m x 4.11m) A beautiful range of fitted wall and base units with co-ordinating work surfaces over, 1 1/2 bowl sink and drainer unit, built in gas hob with extractor hood over, integrated electric oven and fridge/freezer, spotlights to ceiling, under stairs storage cupboard, two radiators, double glazed window to side and double glazed French doors to rear garden.