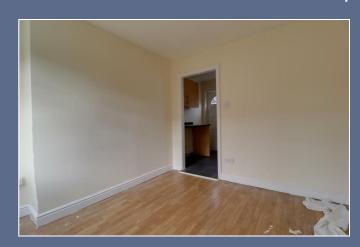

Inside, you will find two well-proportioned reception rooms, offering versatility in how you can utilise the space to suit your lifestyle and needs. Whether it's creating a cosy lounge area or a formal dining room, the possibilities are endless.

## £125,000

**Entrance Hall** 

Living Room 16'11" x 11'3" (5.16m x 3.43m)

Dining Room 10'2" x 9'3" (3.1m x 2.82m)

Kitchen 13'10" x 6'9" (4.24m x 2.06m)

Stairs to First Floor

Landing

Master Bedroom 11'6" x 11'3" (3.51m x 3.43m)