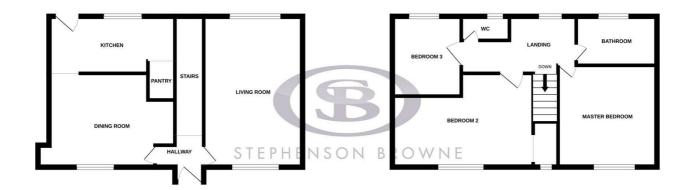

## £125,000

**Entrance Hall** 

Living Room 16'11" x 11'3" (5.16m x 3.43m)

Dining Room 10'2" x 9'3" (3.1m x 2.82m)

Kitchen 13'10" x 6'9" (4.24m x 2.06m)

Stairs to First Floor

Landing

Master Bedroom 11'6" x 11'3" (3.51m x 3.43m)

Bedroom Two 15'7" x 7'8" (4.75m x 2.34m)

Bedroom Three 9'1" x 7'8" (2.77m x 2.34m)

Bathroom

Upstairs W.C

Externally

Council Tax

Tenure

Need to Sell?

GROUND FLOOR 468 sq.ft. (43.4 sq.m.) approx.

1ST FLOOR 480 sq.ft. (44.5 sq.m.) approx.

## TOTAL FLOOR AREA: 947 sq.ft. (88.0 sq.m.) approx.

Whilst every attempt has been made to ensure the accuracy of the floorplan contained their, measurements of doors, withouts, norms and any other items are approximate and not responsibility is taken for any enry, omission or mis-statement. This plan is for illustrative purposes only and should be used as such by any prospective purchaser. The splan is for illustrative purposes only and should be used as such by any prospective purchaser. The soften proper properties also their operability or efficiency can be given.