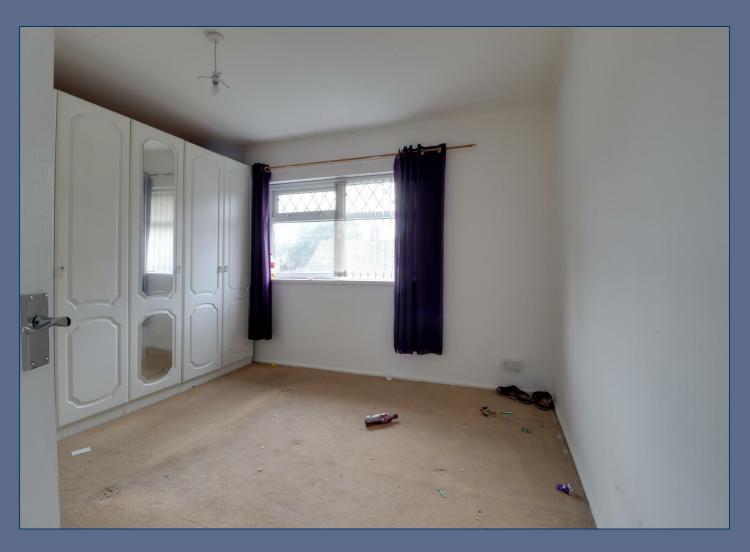

## £125,000

**Entrance Hall** 

Living Room 16'11" x 11'3" (5.16m x 3.43m)

Dining Room 10'2" x 9'3" (3.1m x 2.82m)

Kitchen 13'10" x 6'9" (4.24m x 2.06m)

Stairs to First Floor

Landing

Master Bedroom 11'6" x 11'3" (3.51m x 3.43m)

Bedroom Two 15'7" x 7'8" (4.75m x 2.34m)

Bedroom Three 9'1" x 7'8" (2.77m x 2.34m)

Bathroom

Upstairs W.C

Externally

Council Tax

Tenure

Need to Sell?