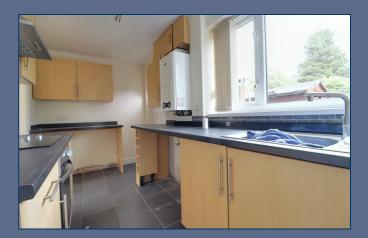

## £125,000

**Entrance Hall** 

Living Room 16'11" x 11'3" (5.16m x 3.43m)

Dining Room 10'2" x 9'3" (3.1m x 2.82m)

Kitchen 13'10" x 6'9" (4.24m x 2.06m)

Stairs to First Floor

Landing

Master Bedroom 11'6" x 11'3" (3.51m x 3.43m)