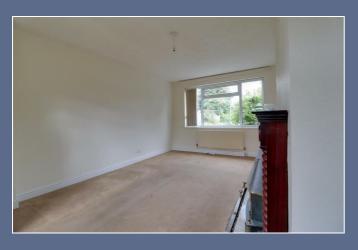

Inside, you will find two well-proportioned reception rooms, offering versatility in how you can utilise the space to suit your lifestyle and needs. Whether it's creating a cosy lounge area or a formal dining room, the possibilities are endless.

## £125,000

**Entrance Hall** 

Living Room 16'11" x 11'3" (5.16m x 3.43m)

Dining Room 10'2" x 9'3" (3.1m x 2.82m)

Kitchen 13'10" x 6'9" (4.24m x 2.06m)

Stairs to First Floor

Landing

Master Bedroom 11'6" x 11'3" (3.51m x 3.43m)