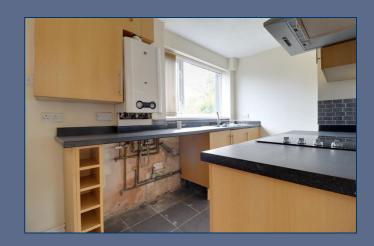

## £125,000

**Entrance Hall** 

Living Room 16'11" x 11'3" (5.16m x 3.43m)

Dining Room 10'2" x 9'3" (3.1m x 2.82m)

Kitchen 13'10" x 6'9" (4.24m x 2.06m)

Stairs to First Floor

Landing

Master Bedroom 11'6" x 11'3" (3.51m x 3.43m)