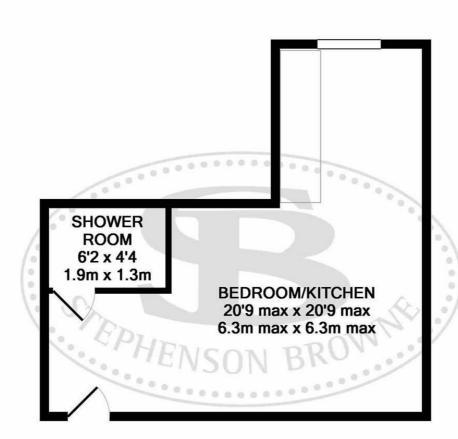

## £54,950

Open Studio 20'9" max x 20'8" max (6.331m max x 6.324m max)

Shower Room 4'4" x 6'2" (1.333m x 1.882m)

Do you need a mortgage? Property to sell?

Whilst every attempt has been made to ensure the accuracy of the floor plan contained here, measurements of doors, windows, rooms and any other items are approximate and no responsibility is taken for any error, omission, or mis-statement. This plan is for illustrative purposes only and should be used as such by any prospective purchaser. The services, systems and appliances shown have not been tested and no guarantee as to their operability or efficiency can be given