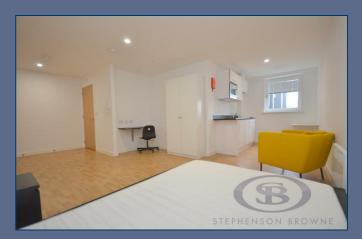

The development comprises 160 modern, self contained studio suites completed to a high standard.

This well presented studio is at present the only one available for sale and the development is fully let for this academic year with a waiting list. The property features a kitchenette and an en- suite bathroom is let with dual occupancy and is available for just £54,950 comes fully furnished and has fantastic communal areas such as a gym, cycle storage, laundry facilities, and study areas.

## £54,950

Open Studio 20'9" max x 20'8" max (6.331m max x 6.324m max)

Shower Room 4'4" x 6'2" (1.333m x 1.882m)

Do you need a mortgage? Property to sell?

Whilst every attempt has been made to ensure the accuracy of the floor plan contained here, measurements of doors, windows, rooms and any other items are approximate and no responsibility is taken for any error, omission, or mis-statement. This plan is for illustrative purposes only and should be used as such by any prospective purchaser. The services, systems and appliances shown have not been tested and no guarantee as to their operability or efficiency can be given