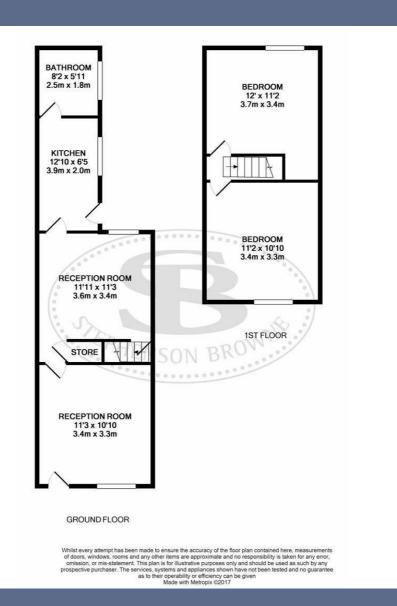

## £115,000

**Ground Floor** 

Dining Room 11'2" x 10'9" (3.420 x 3.298)

Lounge 11'11" x 11'3" (3.649 x 3.432)

Kitchen 12'9" x 6'4" (3.909 x 1.950 )

Bathroom 8'2" x 5'10" (2.493 x 1.801 )

First Floor

Bedroom One 11'1" x 11'11" (3.401 x 3.651 )

Bedroom Two 11'2" x 10'10" (3.420 x 3.316 )