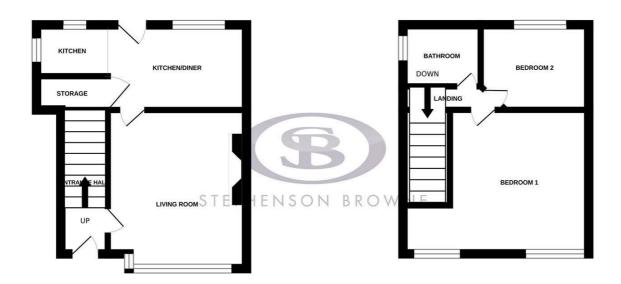

## £145,000

**Ground Floor** 

Living Room 11'3" x 14'2" (3.43m x 4.34)

Kitchen 6'7" x 7'4" (2.02m x 2.26m)

Dining Room 11'3" x 11'2" (3.45m x 3.42)

Pantry 3'5" x 2'5" (1.06m x 0.74m )

First Floor

Landing

Bedroom One 12'7" x 12'2" (3.84m x 3.71m)

Bedroom Two 8'7" x 11'3" (2.64m x 3.45m)

Bathroom 5'2" 7'5" (1.60m 2.27)

GROUND FLOOR 179 sq.ft. (16.7 sq.m.) approx. 1ST FLOOR 168 sq.ft. (15.6 sq.m.) approx.

TOTAL FLOOR AREA: 347 sq.ft. (32.3 sq.m.) approx.