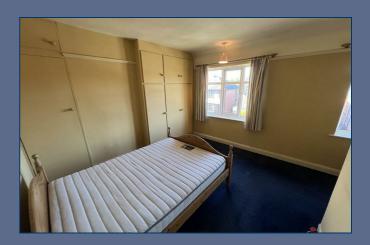

Upon entering the hallway, to the right you are welcomed into a spacious living room with a separate kitchen diner with a pantry offering extra storage.

Upstairs the property features a bathroom and two well-proportioned bedrooms.

Bedroom One 12'7" x 12'2" (3.84m x 3.71m)

Bedroom Two 8'7" x 11'3" (2.64m x 3.45m)

Bathroom 5'2" 7'5" (1.60m 2.27)

GROUND FLOOR 179 sq.ft. (16.7 sq.m.) approx. 1ST FLOOR 168 sq.ft. (15.6 sq.m.) approx.

TOTAL FLOOR AREA: 347 sq.ft. (32.3 sq.m.) approx.