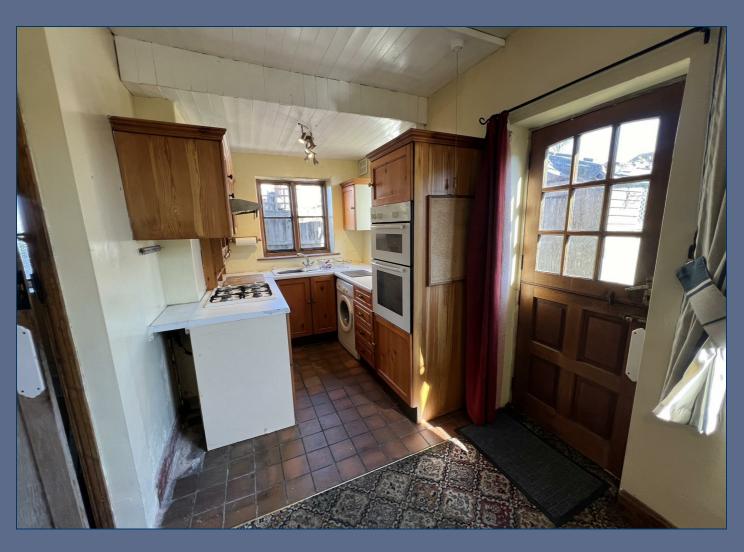

Upon entering the hallway, to the right you are welcomed into a spacious living room with a separate kitchen diner with a pantry offering extra storage.

Upstairs the property features a bathroom and two well-proportioned bedrooms.

## £145,000

**Ground Floor** 

Living Room 11'3" x 14'2" (3.43m x 4.34)

Kitchen 6'7" x 7'4" (2.02m x 2.26m)

Dining Room 11'3" x 11'2" (3.45m x 3.42)

Pantry 3'5" x 2'5" (1.06m x 0.74m )

First Floor

Landing