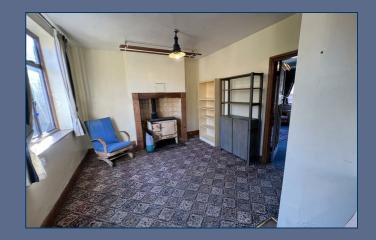

Upon entering the hallway, to the right you are welcomed into a spacious living room with a separate kitchen diner with a pantry offering extra storage.

Upstairs the property features a bathroom and two well-proportioned bedrooms.

## £145,000

**Ground Floor** 

Living Room 11'3" x 14'2" (3.43m x 4.34)

Kitchen 6'7" x 7'4" (2.02m x 2.26m)

Dining Room 11'3" x 11'2" (3.45m x 3.42)

Pantry 3'5" x 2'5" (1.06m x 0.74m )

First Floor

Landing