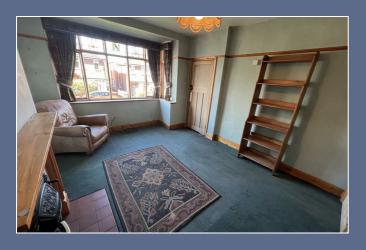

Upon entering the hallway, to the right you are welcomed into a spacious living room with a separate kitchen diner with a pantry offering extra storage.

Upstairs the property features a bathroom and two well-proportioned bedrooms.

## £145,000

**Ground Floor** 

Living Room 11'3" x 14'2" (3.43m x 4.34)

Kitchen 6'7" x 7'4" (2.02m x 2.26m)

Dining Room 11'3" x 11'2" (3.45m x 3.42)

Pantry 3'5" x 2'5" (1.06m x 0.74m )

First Floor

Landing