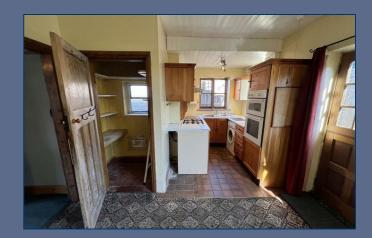

Upon entering the hallway, to the right you are welcomed into a spacious living room with a separate kitchen diner with a pantry offering extra storage.

Upstairs the property features a bathroom and two well-proportioned bedrooms.

## £145,000

**Ground Floor** 

Living Room 11'3" x 14'2" (3.43m x 4.34)

Kitchen 6'7" x 7'4" (2.02m x 2.26m)

Dining Room 11'3" x 11'2" (3.45m x 3.42)

Pantry 3'5" x 2'5" (1.06m x 0.74m )

First Floor

Landing