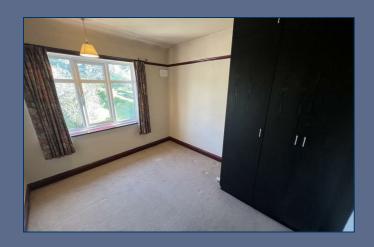

Upon entering the hallway, to the right you are welcomed into a spacious living room with a separate kitchen diner with a pantry offering extra storage.

Upstairs the property features a bathroom and two well-proportioned bedrooms.

Bedroom One 12'7" x 12'2" (3.84m x 3.71m)

Bedroom Two 8'7" x 11'3" (2.64m x 3.45m)

Bathroom 5'2" 7'5" (1.60m 2.27)

GROUND FLOOR 179 sq.ft. (16.7 sq.m.) approx. 1ST FLOOR 168 sq.ft. (15.6 sq.m.) approx.

TOTAL FLOOR AREA: 347 sq.ft. (32.3 sq.m.) approx.