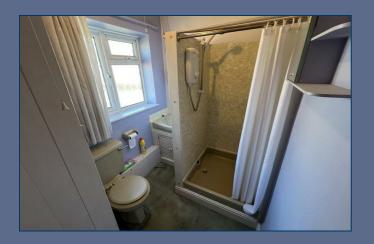

Upon entering the hallway, to the right you are welcomed into a spacious living room with a separate kitchen diner with a pantry offering extra storage.

Upstairs the property features a bathroom and two well-proportioned bedrooms.

Bedroom One 12'7" x 12'2" (3.84m x 3.71m)

Bedroom Two 8'7" x 11'3" (2.64m x 3.45m)

Bathroom 5'2" 7'5" (1.60m 2.27)

GROUND FLOOR 179 sq.ft. (16.7 sq.m.) approx. 1ST FLOOR 168 sq.ft. (15.6 sq.m.) approx.

TOTAL FLOOR AREA: 347 sq.ft. (32.3 sq.m.) approx.