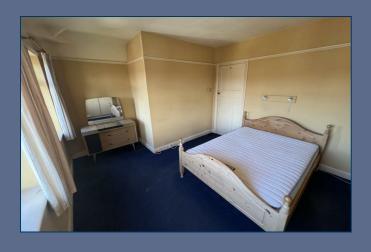

Upon entering the hallway, to the right you are welcomed into a spacious living room with a separate kitchen diner with a pantry offering extra storage.

Upstairs the property features a bathroom and two well-proportioned bedrooms.

Bedroom One 12'7" x 12'2" (3.84m x 3.71m)

Bedroom Two 8'7" x 11'3" (2.64m x 3.45m)

Bathroom 5'2" 7'5" (1.60m 2.27)

GROUND FLOOR 179 sq.ft. (16.7 sq.m.) approx. 1ST FLOOR 168 sq.ft. (15.6 sq.m.) approx.

TOTAL FLOOR AREA: 347 sq.ft. (32.3 sq.m.) approx.