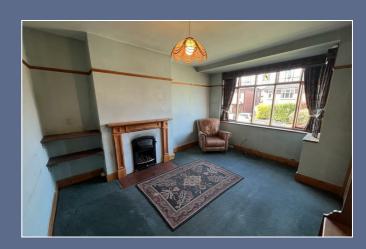

Upon entering the hallway, to the right you are welcomed into a spacious living room with a separate kitchen diner with a pantry offering extra storage.

Upstairs the property features a bathroom and two well-proportioned bedrooms.

## £145,000

**Ground Floor** 

Living Room 11'3" x 14'2" (3.43m x 4.34)

Kitchen 6'7" x 7'4" (2.02m x 2.26m)

Dining Room 11'3" x 11'2" (3.45m x 3.42)

Pantry 3'5" x 2'5" (1.06m x 0.74m )

First Floor

Landing