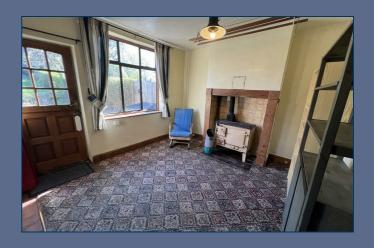

Upon entering the hallway, to the right you are welcomed into a spacious living room with a separate kitchen diner with a pantry offering extra storage.

Upstairs the property features a bathroom and two well-proportioned bedrooms.

## £145,000

**Ground Floor** 

Living Room 11'3" x 14'2" (3.43m x 4.34)

Kitchen 6'7" x 7'4" (2.02m x 2.26m)

Dining Room 11'3" x 11'2" (3.45m x 3.42)

Pantry 3'5" x 2'5" (1.06m x 0.74m )

First Floor

Landing