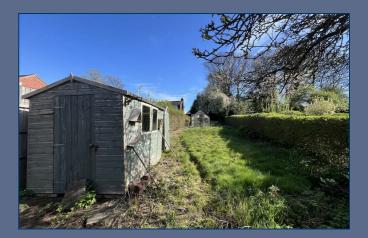

Externally, you will find a front garden complemented by a long driveway, providing off-street parking for your convenience. The large rear garden is a lovely outdoor space, perfect for enjoying the fresh air, gardening, or simply unwinding after a long day.