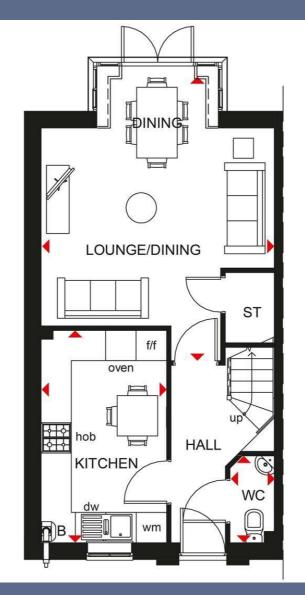

## Prices From £284,995

| Lounge/Dining | 15'1" x 18'6" (4.603 x 5.645  |
|---------------|-------------------------------|
| Kitchen       | 13'9" x 8'1" (4.211 x 2.481)  |
| WC            | 5'6" x 2'9" (1.692 x 0.860)   |
| Bedroom Two   | 14'5" x 8'6" (4.409 x 2.608   |
| Bedroom Three | 12'2" x 8'6" (3.717 x 2.608)  |
| Bedroom Four  | 9'1" x 6'3" (2.779 x 1.912)   |
| Bathroom      | 6'11" x 6'3" (2.112 x 1.912)  |
| Bedroom One   | 18'6" x 11'5" (5.645 x 3.482) |
| En Suite      | 6'3" x 8'1" (1.926 x 2.486    |
| Dressing Area | 8'6" x 8'5" (2 594 x 2 574    |

NOT TO SCALE These floor plans are given as a guide only. Full completed measurements and details should be verified by any intending purchasers legal representative.

NOTICE: Stephenson Browne for themselves and for the vendors or lessors of this property whose agents they are give notice that: (1) the particulars are set out as a general guideline only for the guidance of intending purchasers or lessees, and do not constitute, nor constitute part of, an offer or contract; (2) all descriptions, dimensions, references to condition and necessary permissions for use and occupation, and other details are given in good faith and are believed to be correct but any intending purchasers or tenants should not rely on them as statements or representations of fact but must satisfy themselves by inspection or otherwise as to the correctness of each theme; (3) no person in the employment of Stephenson Browne has any authority to make representation or warranty whatever in relation to this property. (4) fixtures & fittings are subject to a formal list supplied by the vendors solicitors.