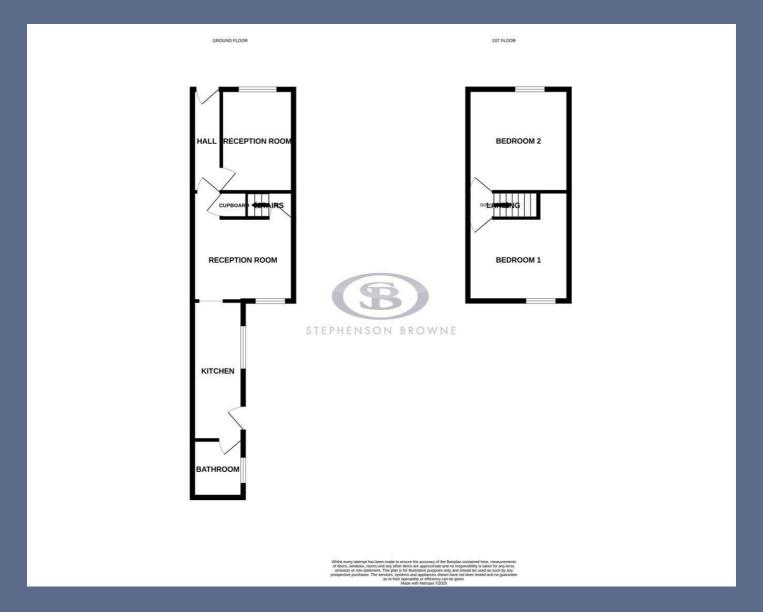

#### Modern Method of Auction Information

Entrance Hallway 11'5" x 3'2" (3.48 x 0.98)

Front Reception Room 11'3" x 8'0" (3.44 x 2.46)

Rear Reception Room 12'2" x 11'3" (3.71 x 3.44)

Kitchen 15'9" x 5'7" (4.81 x 1.72)

Bathroom 6'4" x 5'7" (1.94 x 1.72)

Bedroom One 12'3" x 11'3" (3.75 x 3.44)

Bedroom Two 11'7" x 11'3" (3.55 x 3.44)

NOT TO SCALE These floor plans are given as a guide only. Full completed measurements and details should be verified by any intending purchasers legal representative.

NOTICE: Stephenson Browne for themselves and for the vendors or lessors of this property whose agents they are give notice that: (1) the particulars are set out as a general guideline only for the guidance of intending purchasers or lessees, and do not constitute, nor constitute part of, an offer or contract; (2) all descriptions, dimensions, references to condition and necessary permissions for use and occupation, and other details are given in good faith and are believed to be correct but any intending purchasers or tenants should not rely on them as statements or representations of fact but must satisfy themselves by inspection or otherwise as to the correctness of each theme; (3) no person in the employment of Stephenson Browne has any authority to make representation or warranty whatever in relation to this property. (4) fixtures & fittings are subject to a formal list supplied by the vendors solicitors.