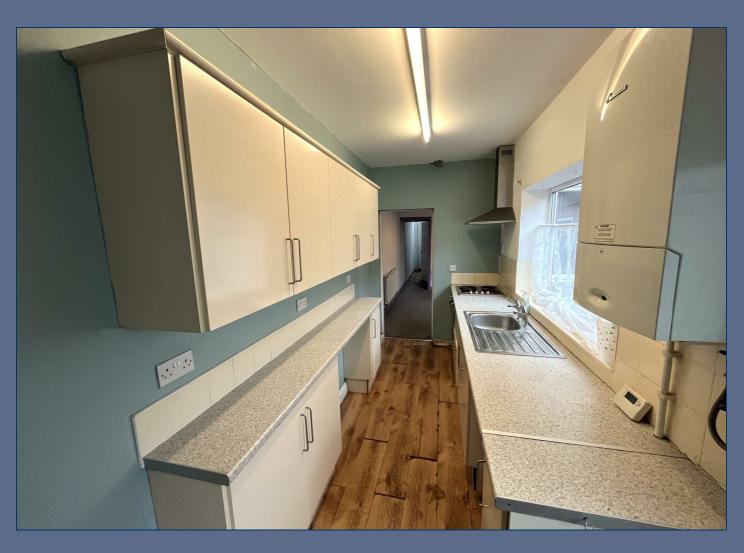

The front reception room has been divided into a hallway, which could be opened into a larger room as originally constructed if so desired. Large rear reception room with understairs cupboard and doorway to the stairs. Long rear kitchen in good condition. Three piece downstairs shower room. Two double bedrooms upstairs, with the rear bedroom hosting a large recess over the stairs, great for storage. Private enclosed rear yard with fully walled boundaries and gated access.

#### Modern Method of Auction Information

Entrance Hallway 11'5" x 3'2" (3.48 x 0.98)

Front Reception Room 11'3" x 8'0" (3.44 x 2.46)

Rear Reception Room 12'2" x 11'3" (3.71 x 3.44)

Kitchen 15'9" x 5'7" (4.81 x 1.72)