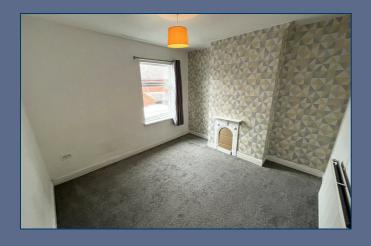

The front reception room has been divided into a hallway, which could be opened into a larger room as originally constructed if so desired. Large rear reception room with understairs cupboard and doorway to the stairs. Long rear kitchen in good condition. Three piece downstairs shower room. Two double bedrooms upstairs, with the rear bedroom hosting a large recess over the stairs, great for storage. Private enclosed rear yard with fully walled boundaries and gated access.