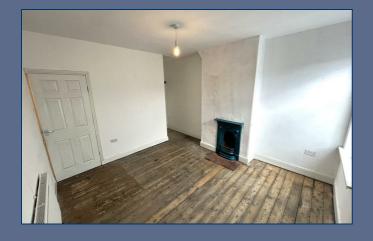

The front reception room has been divided into a hallway, which could be opened into a larger room as originally constructed if so desired. Large rear reception room with understairs cupboard and doorway to the stairs. Long rear kitchen in good condition. Three piece downstairs shower room. Two double bedrooms upstairs, with the rear bedroom hosting a large recess over the stairs, great for storage. Private enclosed rear yard with fully walled boundaries and gated access.