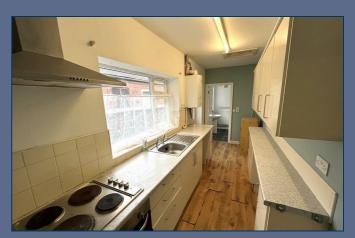

The front reception room has been divided into a hallway, which could be opened into a larger room as originally constructed if so desired. Large rear reception room with understairs cupboard and doorway to the stairs. Long rear kitchen in good condition. Three piece downstairs shower room. Two double bedrooms upstairs, with the rear bedroom hosting a large recess over the stairs, great for storage. Private enclosed rear yard with fully walled boundaries and gated access.

## Modern Method of Auction Information

Entrance Hallway 11'5" x 3'2" (3.48 x 0.98)

Front Reception Room 11'3" x 8'0" (3.44 x 2.46)

Rear Reception Room 12'2" x 11'3" (3.71 x 3.44)

Kitchen 15'9" x 5'7" (4.81 x 1.72)