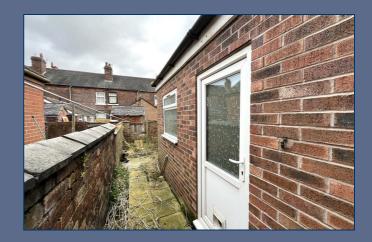

The front reception room has been divided into a hallway, which could be opened into a larger room as originally constructed if so desired. Large rear reception room with understairs cupboard and doorway to the stairs. Long rear kitchen in good condition. Three piece downstairs shower room. Two double bedrooms upstairs, with the rear bedroom hosting a large recess over the stairs, great for storage. Private enclosed rear yard with fully walled boundaries and gated access.