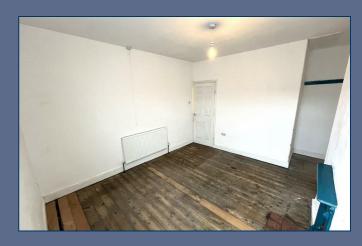

The front reception room has been divided into a hallway, which could be opened into a larger room as originally constructed if so desired. Large rear reception room with understairs cupboard and doorway to the stairs. Long rear kitchen in good condition. Three piece downstairs shower room. Two double bedrooms upstairs, with the rear bedroom hosting a large recess over the stairs, great for storage. Private enclosed rear yard with fully walled boundaries and gated access.