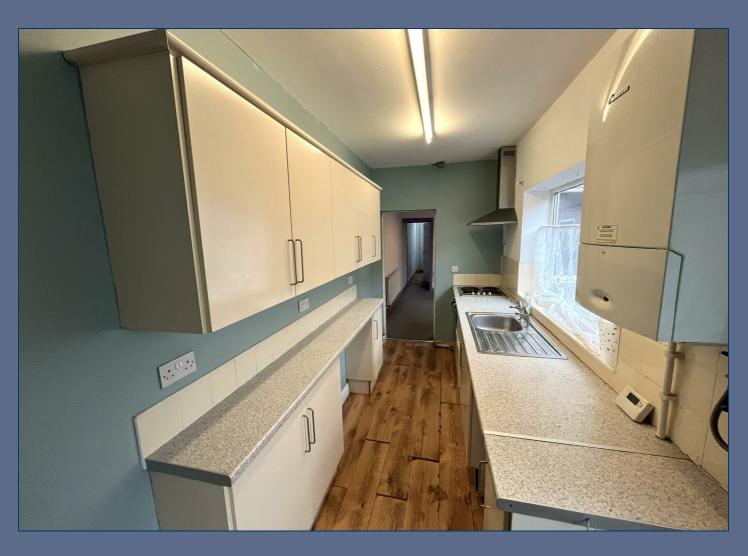

The front reception room has been divided into a hallway, which could be opened into a larger room as originally constructed if so desired. Large rear reception room with understairs cupboard and doorway to the stairs. Long rear kitchen in good condition. Three piece downstairs shower room. Two double bedrooms upstairs, with the rear bedroom hosting a large recess over the stairs, great for storage. Private enclosed rear yard with fully walled boundaries and gated access.

## Modern Method of Auction Information

Entrance Hallway 11'5" x 3'2" (3.48 x 0.98)

Front Reception Room 11'3" x 8'0" (3.44 x 2.46)

Rear Reception Room 12'2" x 11'3" (3.71 x 3.44)

Kitchen 15'9" x 5'7" (4.81 x 1.72)