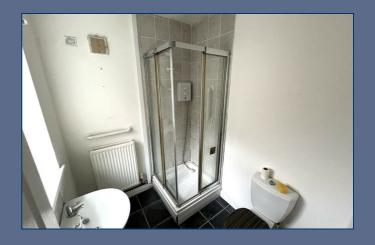

The front reception room has been divided into a hallway, which could be opened into a larger room as originally constructed if so desired. Large rear reception room with understairs cupboard and doorway to the stairs. Long rear kitchen in good condition. Three piece downstairs shower room. Two double bedrooms upstairs, with the rear bedroom hosting a large recess over the stairs, great for storage. Private enclosed rear yard with fully walled boundaries and gated access.

Bathroom 6'4" x 5'7" (1.94 x 1.72)

Bedroom One 12'3" x 11'3" (3.75 x 3.44)

Bedroom Two 11'7" x 11'3" (3.55 x 3.44)