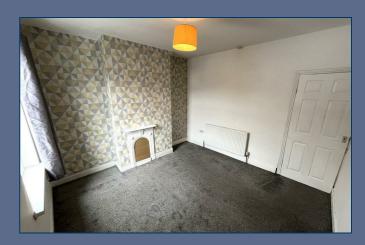

The front reception room has been divided into a hallway, which could be opened into a larger room as originally constructed if so desired. Large rear reception room with understairs cupboard and doorway to the stairs. Long rear kitchen in good condition. Three piece downstairs shower room. Two double bedrooms upstairs, with the rear bedroom hosting a large recess over the stairs, great for storage. Private enclosed rear yard with fully walled boundaries and gated access.