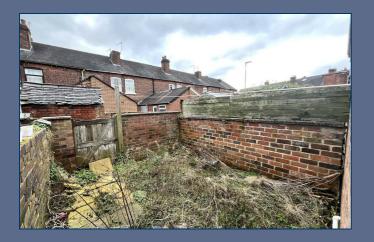

The front reception room has been divided into a hallway, which could be opened into a larger room as originally constructed if so desired. Large rear reception room with understairs cupboard and doorway to the stairs. Long rear kitchen in good condition. Three piece downstairs shower room. Two double bedrooms upstairs, with the rear bedroom hosting a large recess over the stairs, great for storage. Private enclosed rear yard with fully walled boundaries and gated access.