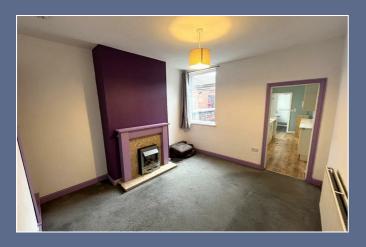

The front reception room has been divided into a hallway, which could be opened into a larger room as originally constructed if so desired. Large rear reception room with understairs cupboard and doorway to the stairs. Long rear kitchen in good condition. Three piece downstairs shower room. Two double bedrooms upstairs, with the rear bedroom hosting a large recess over the stairs, great for storage. Private enclosed rear yard with fully walled boundaries and gated access.