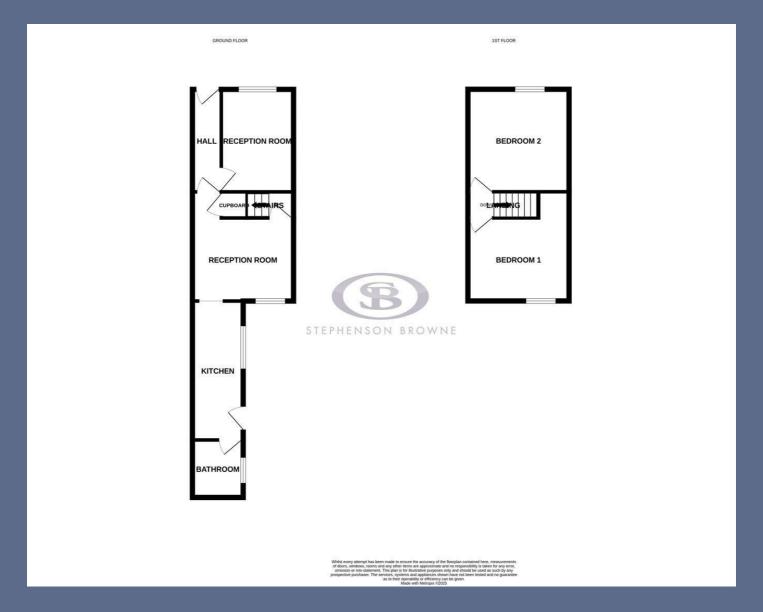

## Modern Method of Auction Information

Entrance Hallway 11'5" x 3'2" (3.48 x 0.98)

Front Reception Room 11'3" x 8'0" (3.44 x 2.46)

Rear Reception Room 12'2" x 11'3" (3.71 x 3.44)

Kitchen 15'9" x 5'7" (4.81 x 1.72)

Bathroom 6'4" x 5'7" (1.94 x 1.72)

Bedroom One 12'3" x 11'3" (3.75 x 3.44)

Bedroom Two 11'7" x 11'3" (3.55 x 3.44)

NOT TO SCALE These floor plans are given as a guide only. Full completed measurements and details should be verified by any intending purchasers legal representative.

NOTICE: Stephenson Browne for themselves and for the vendors or lessors of this property whose agents they are give notice that: (1) the particulars are set out as a general guideline only for the guidance of intending purchasers or lessees, and do not constitute, nor constitute part of, an offer or contract; (2) all descriptions, dimensions, references to condition and necessary permissions for use and occupation, and other details are given in good faith and are believed to be correct but any intending purchasers or tenants should not rely on them as statements or representations of fact but must satisfy themselves by inspection or otherwise as to the correctness of each theme; (3) no person in the employment of Stephenson Browne has any authority to make representation or warranty whatever in relation to this property. (4) fixtures & fittings are subject to a formal list supplied by the vendors solicitors.