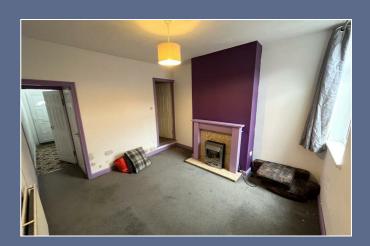

The front reception room has been divided into a hallway, which could be opened into a larger room as originally constructed if so desired. Large rear reception room with understairs cupboard and doorway to the stairs. Long rear kitchen in good condition. Three piece downstairs shower room. Two double bedrooms upstairs, with the rear bedroom hosting a large recess over the stairs, great for storage. Private enclosed rear yard with fully walled boundaries and gated access.