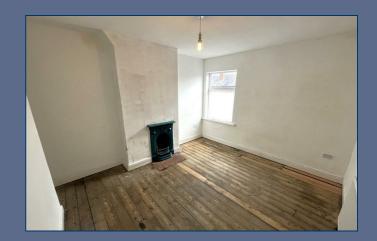

The front reception room has been divided into a hallway, which could be opened into a larger room as originally constructed if so desired. Large rear reception room with understairs cupboard and doorway to the stairs. Long rear kitchen in good condition. Three piece downstairs shower room. Two double bedrooms upstairs, with the rear bedroom hosting a large recess over the stairs, great for storage. Private enclosed rear yard with fully walled boundaries and gated access.

Bathroom 6'4" x 5'7" (1.94 x 1.72)

Bedroom One 12'3" x 11'3" (3.75 x 3.44)

Bedroom Two 11'7" x 11'3" (3.55 x 3.44)