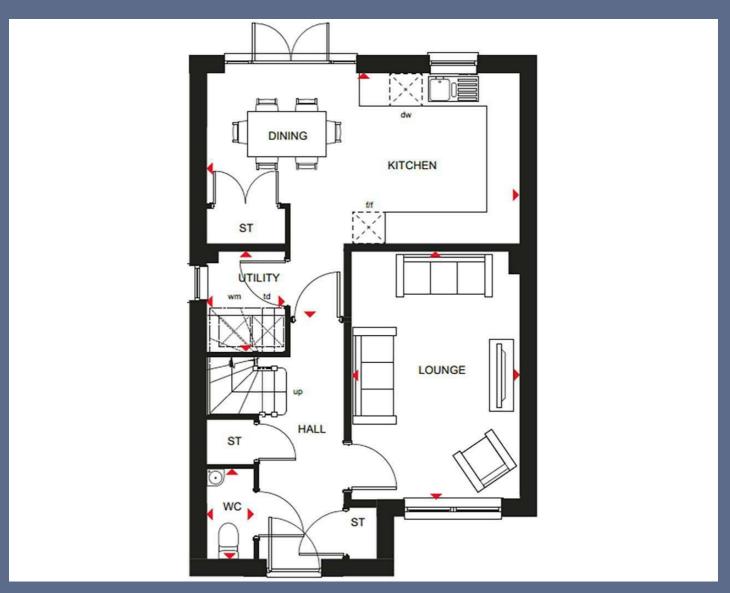

## Talbot Place Tilstock Road SY13 2BY

BRAND NEW BUILD. Constructed by Barratt Homes, the Kennisham is ideal for growing families. Oversized windows & French doors make the ground floor bright and airy. The large open-plan kitchen & dining is a great space to spend mealtimes together. The downstairs also offers a spacious lounge and utility room. Upstairs you'll find the main double bedroom with en suite, study for home working, two further single bedrooms and family bathroom.

## Prices From £353,995

| Lounge         | 10'4" x 15'3" (3.150 x 4.652) |
|----------------|-------------------------------|
| Kitchen/Dining | 19'2" x 15'0" (5.860 x 4.587) |
| Utility        | 4'9" x 6'2" (1.472 x 1.892)   |
| wc             | 2'10" x 5'6" (0.884 x 1.700   |
| Bedroom One    | 10'11" x 12'2" (3.350 x 3.713 |
| Bedroom Two    | 9'11" x 9'6" (3.038 x 2.909   |
| Bedroom Three  | 10'4" x 8'6" (3.160 x 2.602)  |
| Study          | 8'11" x 8'9" (2.734 x 2.671   |
| Bathroom       | 5'6" x 6'4" (1.700 x 1.936    |
| En Suite       | 7'6" x 3'11" (2.309 x 1.200)  |