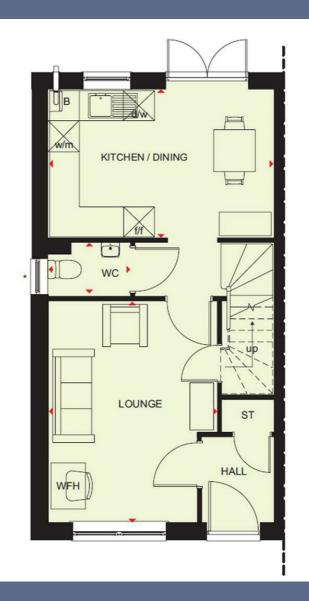

## Prices From £229,995

| Lounge Kitchen/Dining WC Bedroom One Bedroom Two Bathroom | 10'7" x 13'11" (3.237 x 4.264) 14'2" x 9'4" (4.330 x 2.860) 5'2" x 3'4" (1.578 x 1.034) 14'2" x 9'4" (4.330 x 2.860) 14'2" x 10'3" (4.330 x 3.134) 6'9" x 7'1" (2.075 x 2.165) |  |
|-----------------------------------------------------------|--------------------------------------------------------------------------------------------------------------------------------------------------------------------------------|--|
|                                                           |                                                                                                                                                                                |  |
|                                                           |                                                                                                                                                                                |  |
|                                                           |                                                                                                                                                                                |  |
|                                                           |                                                                                                                                                                                |  |
|                                                           |                                                                                                                                                                                |  |
|                                                           |                                                                                                                                                                                |  |
|                                                           |                                                                                                                                                                                |  |
|                                                           |                                                                                                                                                                                |  |

NOT TO SCALE These floor plans are given as a guide only. Full completed measurements and details should be verified by any intending purchasers legal representative.

NOTICE: Stephenson Browne for themselves and for the vendors or lessors of this property whose agents they are give notice that: (1) the particulars are set out as a general guideline only for the guidance of intending purchasers or lessees, and do not constitute, nor constitute part of, an offer or contract; (2) all descriptions, dimensions, references to condition and necessary permissions for use and occupation, and other details are given in good faith and are believed to be correct but any intending purchasers or tenants should not rely on them as statements or representations of fact but must satisfy themselves by inspection or otherwise as to the correctness of each theme; (3) no person in the employment of Stephenson Browne has any authority to make representation or warranty whatever in relation to this property. (4) fixtures & fittings are subject to a formal list supplied by the vendors solicitors.