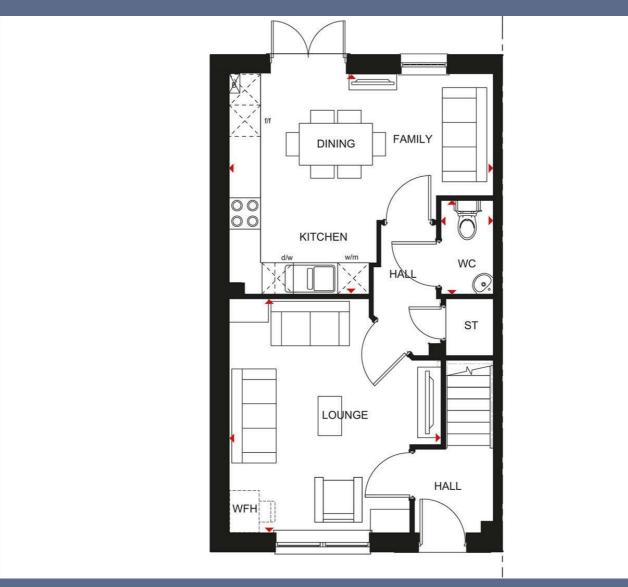

## Prices From £266,995

| Lounge         | 13'0" x 14'7" (3.987 x 4.455  |
|----------------|-------------------------------|
| Kitchen/Dining | 16'6" x 13'10" (5.050 x 4.219 |
| wc             | 3'2" x 5'11" (0.973 x 1.814   |
| Bedroom One    | 9'8" x 13'9" (2.967 x 4.203   |
| En Suite       | 4'7" x 7'3" (1.408 x 2.234    |
| Bedroom Two    | 7'10" x 14'8" (2.390 x 4.495  |
| Bedroom Three  | 8'3" x 10'8" (2.528 x 3.256   |
| Bathroom       | 6'6" x 8'2" (1.995 x 2.496    |
|                |                               |

NOT TO SCALE These floor plans are given as a guide only. Full completed measurements and details should be verified by any intending purchasers legal representative.

NOTICE: Stephenson Browne for themselves and for the vendors or lessors of this property whose agents they are give notice that: (1) the particulars are set out as a general guideline only for the guidance of intending purchasers or lessees, and do not constitute, nor constitute part of, an offer or contract; (2) all descriptions, dimensions, references to condition and necessary permissions for use and occupation, and other details are given in good faith and are believed to be correct but any intending purchasers or tenants should not rely on them as statements or representations of fact but must satisfy themselves by inspection or otherwise as to the correctness of each theme; (3) no person in the employment of Stephenson Browne has any authority to make representation or warranty whatever in relation to this property. (4) fixtures & fittings are subject to a formal list supplied by the vendors solicitors.