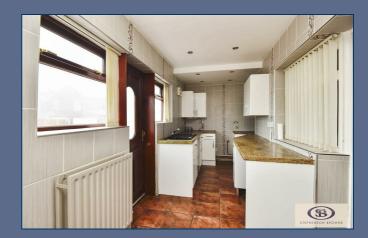

## 1 Stoneleigh Road ST6 6JH

Located on Stoneleigh Road in Stoke-On-Trent, this three-bedroom semi-detached house. Accommodation comprises of entrance porch/hallway, spacious bay front lounge, separate dining/reception room and fitted kitchen.

## Offers In The Region Of £159,950

**Ground Floor** 

Porch

Hallway

Lounge 12'11" x 11'8" (3.95m x 3.57m)

Dining Room 15'1" x 9'4" (4.60m x 2.86m)

Kitchen 18'0" x 6'0" (5.51m x 1.84m)

Becdroom One 19'7" x 7'9" (5.99m x 2.38m )