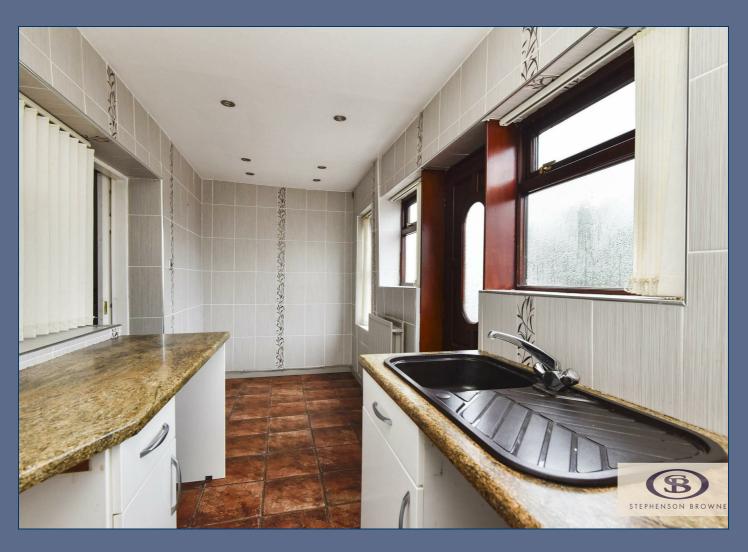

## 1 Stoneleigh Road ST6 6JH

Located on Stoneleigh Road in Stoke-On-Trent, this three-bedroom semi-detached house. Accommodation comprises of entrance porch/hallway, spacious bay front lounge, separate dining/reception room and fitted kitchen.

## Offers In The Region Of £159,950

**Ground Floor** 

Porch

Hallway

Lounge 12'11" x 11'8" (3.95m x 3.57m)

Dining Room 15'1" x 9'4" (4.60m x 2.86m)

Kitchen 18'0" x 6'0" (5.51m x 1.84m)

Becdroom One 19'7" x 7'9" (5.99m x 2.38m )