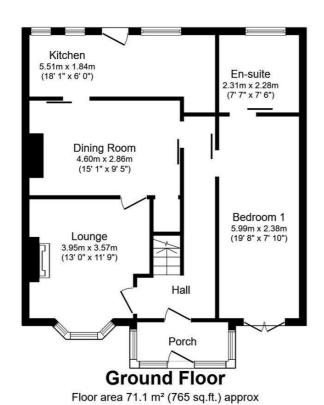

## Offers In The Region Of £159,950

**Ground Floor** 

Porch

Hallway

Lounge 12'11" x 11'8" (3.95m x 3.57m)

Dining Room 15'1" x 9'4" (4.60m x 2.86m)

Kitchen 18'0" x 6'0" (5.51m x 1.84m)

Becdroom One 19'7" x 7'9" (5.99m x 2.38m )

One of the highlights of this property is the ground floor conversion, boasting a spacious bedroom or versatile room, complete with its own ensuite shower room. This additional space offers endless possibilities, whether it be for guests, a home office, or a peaceful retreat