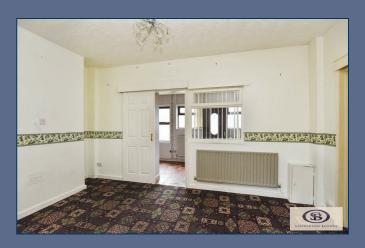

## Offers In The Region Of £159,950

**Ground Floor** 

Porch

Hallway

Lounge 12'11" x 11'8" (3.95m x 3.57m)

Dining Room 15'1" x 9'4" (4.60m x 2.86m)

Kitchen 18'0" x 6'0" (5.51m x 1.84m)

Becdroom One 19'7" x 7'9" (5.99m x 2.38m )