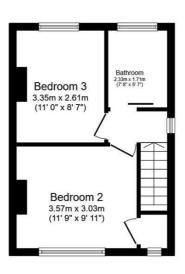

First Floor

Bedroom Two 11'8" x 9'11" (3.57m x 3.03m )

Bedroom Three 10'11" x 8'6" (3.35m x 2.61m)

Bathroom 7'7" x 5'7" (2.33m x 1.71m)

**First Floor** 

Floor area 28.9 m² (311 sq.ft.) approx

Total floor area 100.0 m² (1,076 sq.ft.) approx

To the first floor, you will find two generously sized double bedrooms. Completing the upper level is a family bathroom suite.

Outside, the property boasts a driveway for convenient parking and a large rear garden/patio area that is low maintenance, offering the perfect space for outdoor gatherings.