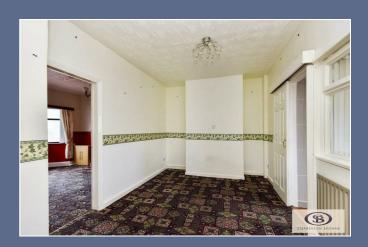

## Offers In The Region Of £159,950

**Ground Floor** 

Porch

Hallway

Lounge 12'11" x 11'8" (3.95m x 3.57m)

Dining Room 15'1" x 9'4" (4.60m x 2.86m)

Kitchen 18'0" x 6'0" (5.51m x 1.84m)

Becdroom One 19'7" x 7'9" (5.99m x 2.38m )