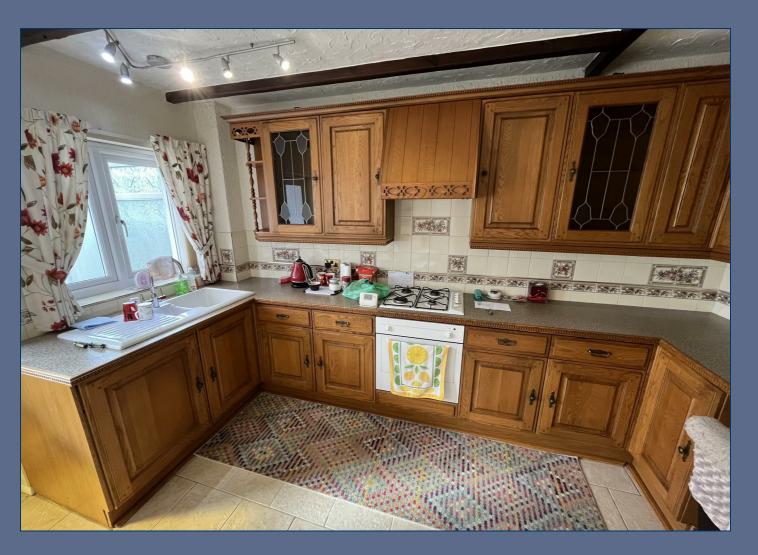

Briefly comprising, there is a large front aspect lounge with feature fireplace and bay window. Rear aspect kitchen with space for a dining table and an under-stairs storage cupboard, conservatory accessed off the kitchen. Upstairs, there are two double bedrooms and a three piece family bathroom.