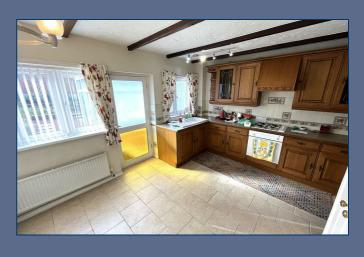

Briefly comprising, there is a large front aspect lounge with feature fireplace and bay window. Rear aspect kitchen with space for a dining table and an under-stairs storage cupboard, conservatory accessed off the kitchen. Upstairs, there are two double bedrooms and a three piece family bathroom.