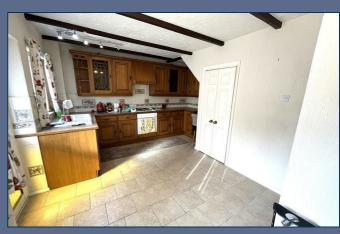

Briefly comprising, there is a large front aspect lounge with feature fireplace and bay window. Rear aspect kitchen with space for a dining table and an under-stairs storage cupboard, conservatory accessed off the kitchen. Upstairs, there are two double bedrooms and a three piece family bathroom.