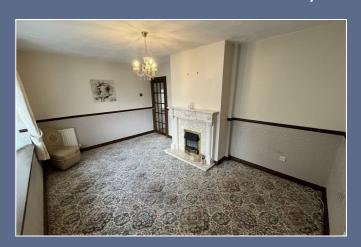

Briefly comprising, there is a large front aspect lounge with feature fireplace and bay window. Rear aspect kitchen with space for a dining table and an under-stairs storage cupboard, conservatory accessed off the kitchen. Upstairs, there are two double bedrooms and a three piece family bathroom.