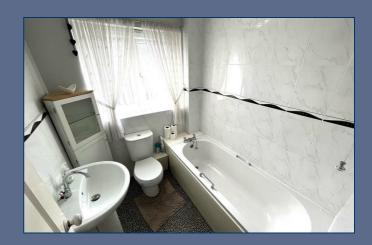

Briefly comprising, there is a large front aspect lounge with feature fireplace and bay window. Rear aspect kitchen with space for a dining table and an under-stairs storage cupboard, conservatory accessed off the kitchen. Upstairs, there are two double bedrooms and a three piece family bathroom.