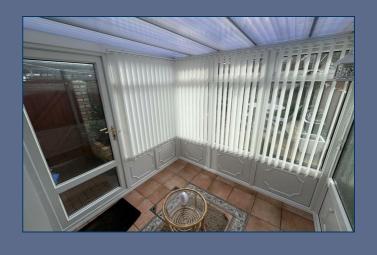

Briefly comprising, there is a large front aspect lounge with feature fireplace and bay window. Rear aspect kitchen with space for a dining table and an under-stairs storage cupboard, conservatory accessed off the kitchen. Upstairs, there are two double bedrooms and a three piece family bathroom.