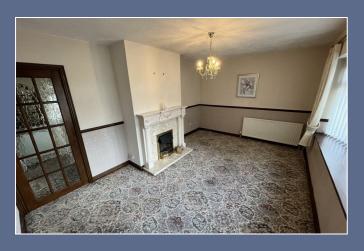

Briefly comprising, there is a large front aspect lounge with feature fireplace and bay window. Rear aspect kitchen with space for a dining table and an under-stairs storage cupboard, conservatory accessed off the kitchen. Upstairs, there are two double bedrooms and a three piece family bathroom.