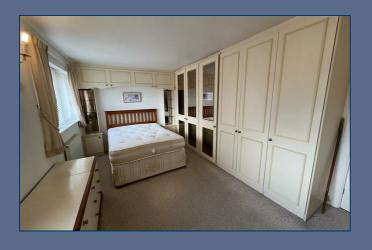

Briefly comprising, there is a large front aspect lounge with feature fireplace and bay window. Rear aspect kitchen with space for a dining table and an under-stairs storage cupboard, conservatory accessed off the kitchen. Upstairs, there are two double bedrooms and a three piece family bathroom.