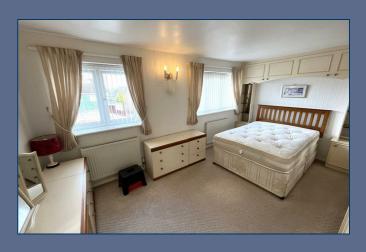

Briefly comprising, there is a large front aspect lounge with feature fireplace and bay window. Rear aspect kitchen with space for a dining table and an under-stairs storage cupboard, conservatory accessed off the kitchen. Upstairs, there are two double bedrooms and a three piece family bathroom.