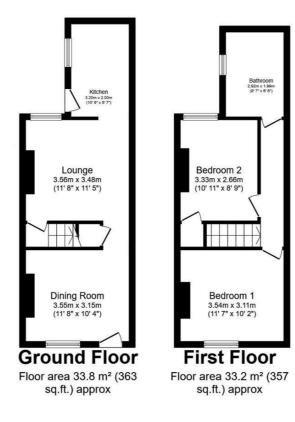

### Offers In The Region Of £88,500

| C | P |  |    |      |               |
|---|---|--|----|------|---------------|
|   | P |  |    |      |               |
|   | T |  | 1ª | STEP | AENSON BROWNE |

| Ground Floor |                             |
|--------------|-----------------------------|
| Dining Room  | 11'7" x 10'4" (3.55 x 3.15) |
| Lounge       | 11'8" x 11'5" (3.56 x 3.48) |
| Kitchen      | 10'5" x 6'6" (3.20 x 2.00)  |
| First Floor  |                             |
| Bedroom One  | 11'7" x 10'2" (3.54 x 3.11) |
| Bedroom Two  | 10'11" x 8'8" (3.33 x 2.66) |
| Bathroom     | 9'6" x 6'6" (2.92 x 1.99)   |

#### Total floor area 67.0 m² (721 sq.ft.) approx

This floor plan is for illustrative purposes only. It is not drawn to scale. Any measurements, floor areas (including any total floor area), openings and orientation are approximate. No details are guaranteed, they cannot be relied upon for any purpose and they do not form part of any agreement. No liability is taken for any error, omission or misstatement. A party must rely upon its own inspection(s). Powered by www.focalagent.com