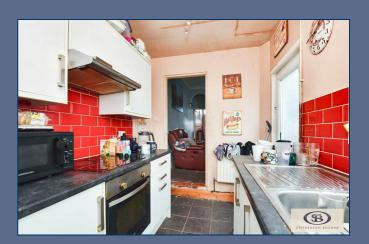

#### **IDEAL INVESTMENT OPPORTUNITY!**

This traditional mid terrace property, is the ideal investment or refurbishment project.

In need of some modernisation, the property offers spacious proportions throughout with two reception rooms, an external courtyard, two double bedrooms, and a large first floor bathroom suite.

### Offers In The Region Of £88,500

| C | P |  |    |      |               |
|---|---|--|----|------|---------------|
|   | P |  |    |      |               |
|   | T |  | 1ª | STEP | AENSON BROWNE |

| Ground Floor |                             |
|--------------|-----------------------------|
| Dining Room  | 11'7" x 10'4" (3.55 x 3.15) |
| Lounge       | 11'8" x 11'5" (3.56 x 3.48) |
| Kitchen      | 10'5" x 6'6" (3.20 x 2.00)  |
| First Floor  |                             |
| Bedroom One  | 11'7" x 10'2" (3.54 x 3.11) |
| Bedroom Two  | 10'11" x 8'8" (3.33 x 2.66) |
| Bathroom     | 9'6" x 6'6" (2.92 x 1.99)   |