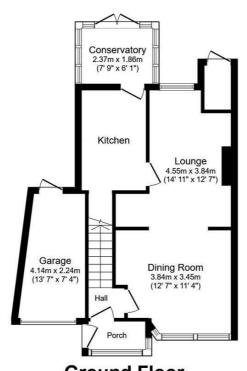

## Offers In The Region Of £140,000

**Ground Floor** 

Porch

Hall

Dining Room 12'7" x 11'3" (3.84 x 3.45)

Lounge 14'11" x 12'7" (4.55 x 3.84)

Kitchen

Conservatory 7'9" x 6'1" (2.37 x 1.86)

## **Ground Floor**

Floor area 54.2 m² (584 sq.ft.) approx