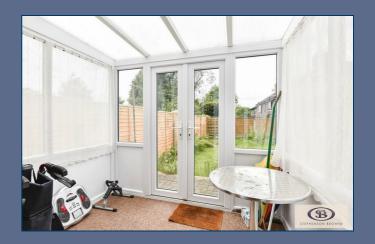

opens through into the lounge.
Fitted galley style kitchen and a conservatory to the rear aspect overlooking the rear garden

The first floor offers two bedrooms and family bathroom.

Externally, you'll find a driveway and garage, providing convenient parking and storage solutions. Whether you have a car to park or need extra space for your outdoor equipment, this property has you covered. The property also enjoys a small front lawned

## Offers In The Region Of £140,000

**Ground Floor** 

Porch

Hall

Dining Room 12'7" x 11'3" (3.84 x 3.45)

Lounge 14'11" x 12'7" (4.55 x 3.84)

Kitchen

Conservatory 7'9" x 6'1" (2.37 x 1.86)