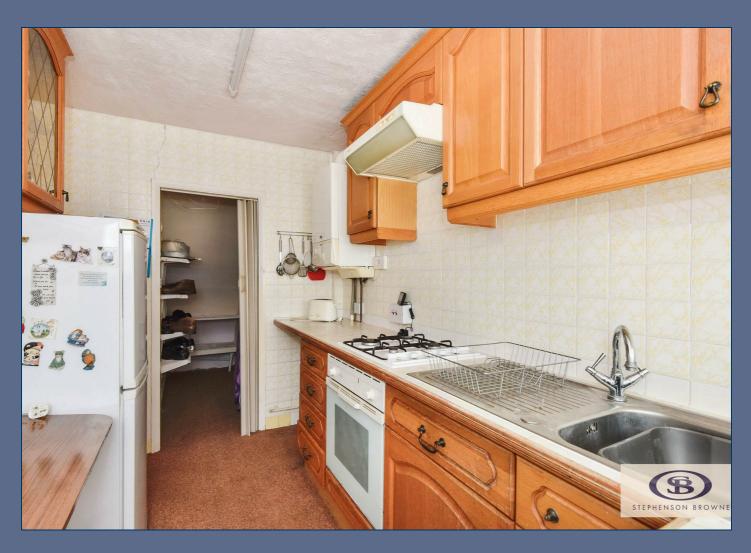

opens through into the lounge.
Fitted galley style kitchen and a conservatory to the rear aspect overlooking the rear garden

The first floor offers two bedrooms and family bathroom.

Externally, you'll find a driveway and garage, providing convenient parking and storage solutions. Whether you have a car to park or need extra space for your outdoor equipment, this property has you covered. The property also enjoys a small front lawned