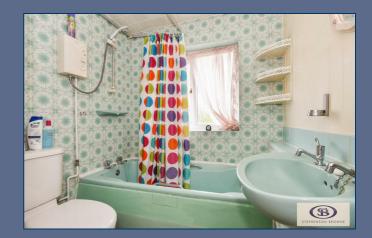

First Floor

Landing

Bedroom One 15'9" x 10'0" (4.82 x 3.05 )

Bedroom Two 12'7" x 9'8" (3.84 x 2.95)

Bathroom 6'8" x 5'10" (2.04 x 1.78)

Garage 13'6" x 7'4" (4.14 x 2.24)