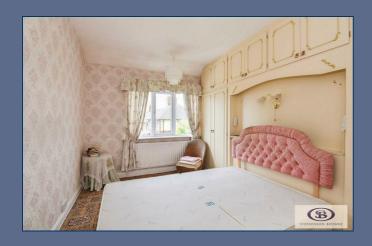

First Floor

Landing

Bedroom One 15'9" x 10'0" (4.82 x 3.05 )

Bedroom Two 12'7" x 9'8" (3.84 x 2.95)

Bathroom 6'8" x 5'10" (2.04 x 1.78)

Garage 13'6" x 7'4" (4.14 x 2.24)