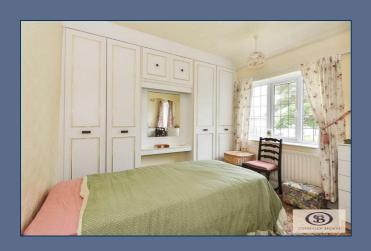

First Floor

Landing

Bedroom One 15'9" x 10'0" (4.82 x 3.05 )

Bedroom Two 12'7" x 9'8" (3.84 x 2.95)

Bathroom 6'8" x 5'10" (2.04 x 1.78)

Garage 13'6" x 7'4" (4.14 x 2.24)