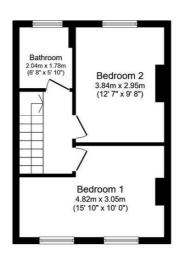

First Floor

Landing

Bedroom One 15'9" x 10'0" (4.82 x 3.05 )

Bedroom Two 12'7" x 9'8" (3.84 x 2.95)

Bathroom 6'8" x 5'10" (2.04 x 1.78)

Garage 13'6" x 7'4" (4.14 x 2.24)

#### First Floor

Floor area 33.7 m² (363 sq.ft.) approx

#### Total floor area 87.9 m² (947 sq.ft.) approx

This floor plan is for illustrative purposes only. It is not drawn to scale. Any measurements, floor areas (including any total floor area), openings and orientation are approximate. No details are guaranteed, they cannot be relied upon for any purpose and they do not form part of any agreement. No liability is taken for any error, omission or misstatement. A party must rely upon its own inspection(s). Powered by www.focalagent.com