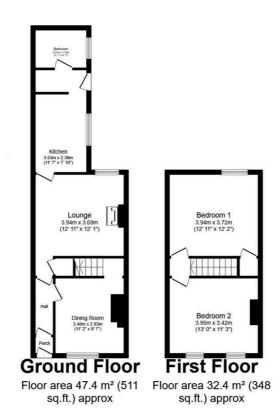

## O.I.R.O £129,500

**Ground Floor** 

Porch

Hallway

Dining Room 11'1" x 9'7" (3.40 x 2.93)

Lounge 12'11" x 12'1" (3.94 x 3.69)

Kitchen 11'6" x 7'10" (3.53 x 2.39)

Bathroom 8'2" x 5'6" (2.51 x 1.70)

First Floor

Bedroom One 12'11" x 12'2" (3.94 x 3.72)

Bedroom Two 12'11" x 11'2" (3.95 x 3.42)

Total floor area 79.8 m² (859 sq.ft.) approx

This floor plan is for illustrative purposes only. It is not drawn to scale. Any measurements, floor areas (including any total floor area), openings and orientation are approximate. No details are guaranteed, they cannot be relied upon for any purpose and they do not form part of any agreement. No liability is taken for any error, omission or misstatement. A party must rely upon its own inspection(s). Powered by www.focalagent.com