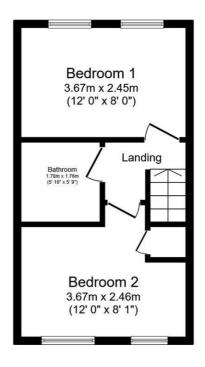

## £139,950

**Ground Floor** 

Lounge 14'3" x 12'0" (4.35 x 3.67)

Kitchen 12'0" x 7'0" (3.67 x 2.14)

First Floor

Landing

Bedroom One 12'0" x 8'0" (3.67 x 2.45)

Bedroom Two 12'0" x 8'0" (3.67 x 2.46)

Bathoom 5'10" x 5'9" (1.78 x 1.76)

**First Floor** 

Total floor area 52.4 m² (565 sq.ft.) approx

This floor plan is for illustrative purposes only. It is not drawn to scale. Any measurements, floor areas (including any total floor area), openings and orientation are approximate. No details are guaranteed, they cannot be relied upon for any purpose and they do not form part of any agreement. No liability is taken for any error, omission or misstatement. A party must rely upon its own inspection(s). Powered by www.focalagent.com