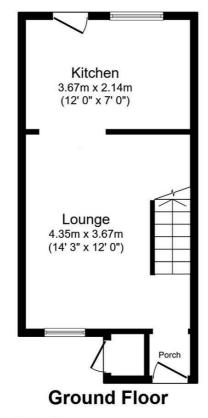

## £139,950

**Ground Floor** 

Lounge 14'3" x 12'0" (4.35 x 3.67)

Kitchen 12'0" x 7'0" (3.67 x 2.14)

First Floor

Landing

Bedroom One 12'0" x 8'0" (3.67 x 2.45)

Bedroom Two 12'0" x 8'0" (3.67 x 2.46)

Bathoom 5'10" x 5'9" (1.78 x 1.76)

**First Floor** 

Total floor area 52.4 m² (565 sq.ft.) approx

This floor plan is for illustrative purposes only. It is not drawn to scale. Any measurements, floor areas (including any total floor area), openings and orientation are approximate. No details are guaranteed, they cannot be relied upon for any purpose and they do not form part of any agreement. No liability is taken for any error, omission or misstatement. A party must rely upon its own inspection(s). Powered by www.focalagent.com