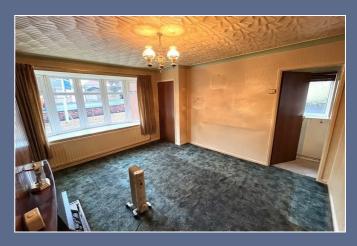

### 1 Orgreaves Close Bradwell ST5 8LR

In need of modernisation and refurbishment, this three bedroom semidetached home is an ideal first time purchase or development opportunity.

Briefly comprising, the home opens with a separate entrance hall with access to the lounge and stairs to the first floor. Bay fronted living room to the front aspect, access to the side leads under stairs and onto a downstairs three piece bathroom. Rear aspect kitchen with modern fitted units, open with a conservatory providing access to the garden. Upstairs, there are three bedrooms, two of which are doubles with the principal bedroom hosting a useful over-stairs storage area.

### £139,950

| Entrance Hallway | 7'9" x 5'2" max (2.37 x 1.58 max) |
|------------------|-----------------------------------|
| Living Room      | 13'9" x 12'5" (4.21 x 3.81)       |
| Kitchen          | 9'6" x 9'2" (2.90 x 2.80)         |
| Conservatory     | 9'4" x 7'10" (2.87 x 2.39)        |
| Bathroom         | 7'10" x 5'7" (2.41 x 1.72)        |
| Under-Stairs     | 7'8" x 2'7" (2.36 x 0.80)         |
| Landing          | 6'0" x 2'11" (1.85 x 0.89)        |
| Bedroom One      | 12'7" x 11'6" (3.84 x 3.52)       |
| Bedroom Two      | 10'5" x 9'3" (3.19 x 2.84)        |
| Bedroom Three    | 7'2" x 6'1" (2.20 x 1.87)         |