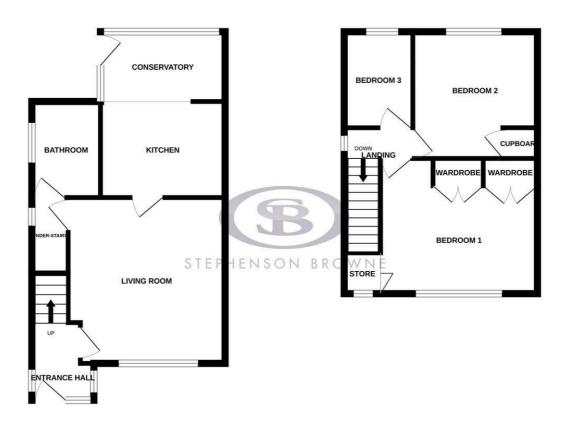

### £139,950

| Entrance Hallway | 7'9" x 5'2" max (2.37 x 1.58 max) |
|------------------|-----------------------------------|
| Living Room      | 13'9" x 12'5" (4.21 x 3.81)       |
| Kitchen          | 9'6" x 9'2" (2.90 x 2.80)         |
| Conservatory     | 9'4" x 7'10" (2.87 x 2.39)        |
| Bathroom         | 7'10" x 5'7" (2.41 x 1.72)        |
| Under-Stairs     | 7'8" x 2'7" (2.36 x 0.80)         |
| Landing          | 6'0" x 2'11" (1.85 x 0.89)        |
| Bedroom One      | 12'7" x 11'6" (3.84 x 3.52)       |
| Bedroom Two      | 10'5" x 9'3" (3.19 x 2.84)        |
| Bedroom Three    | 7'2" x 6'1" (2.20 x 1.87)         |

GROUND FLOOR

1ST FLOOR

Whils every attempt has been made to ensure the accuracy of the flooppian contained here, measurements of doors, windows, rooms and any other items are approximate and no responsibility is taken for any error, omission or mis-statement. This plan is for flitstrative purposes only and should be used as such by any prospective purposes. The each to their operability or efficiency can be even.

NOT TO SCALE These floor plans are given as a guide only. Full completed measurements and details should be verified by any intending purchasers legal representative.

NOTICE: Stephenson Browne for themselves and for the vendors or lessors of this property whose agents they are give notice that: (1) the particulars are set out as a general guideline only for the guidance of intending purchasers or lessees, and do not constitute, nor constitute part of, an offer or contract; (2) all descriptions, dimensions, references to condition and necessary permissions for use and occupation, and other details are given in good faith and are believed to be correct but any intending purchasers or tenants should not rely on them as statements or representations of fact but must satisfy themselves by inspection or otherwise as to the correctness of each theme; (3) no person in the employment of Stephenson Browne has any authority to make representation or warranty whatever in relation to this property. (4) fixtures & fittings are subject to a formal list supplied by the vendors solicitors.