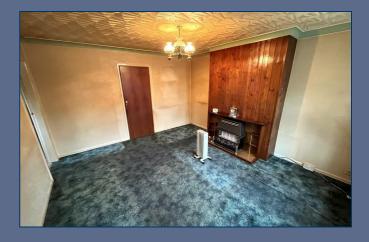

### 1 Orgreaves Close Bradwell ST5 8LR

In need of modernisation and refurbishment, this three bedroom semidetached home is an ideal first time purchase or development opportunity.

Briefly comprising, the home opens with a separate entrance hall with access to the lounge and stairs to the first floor. Bay fronted living room to the front aspect, access to the side leads under stairs and onto a downstairs three piece bathroom. Rear aspect kitchen with modern fitted units, open with a conservatory providing access to the garden. Upstairs, there are three bedrooms, two of which are doubles with the principal bedroom hosting a useful over-stairs storage area.

### £139,950

| Entrance Hallway | 7'9" x 5'2" max (2.37 x 1.58 max) |
|------------------|-----------------------------------|
| Living Room      | 13'9" x 12'5" (4.21 x 3.81)       |
| Kitchen          | 9'6" x 9'2" (2.90 x 2.80)         |
| Conservatory     | 9'4" x 7'10" (2.87 x 2.39)        |
| Bathroom         | 7'10" x 5'7" (2.41 x 1.72)        |
| Under-Stairs     | 7'8" x 2'7" (2.36 x 0.80)         |
| Landing          | 6'0" x 2'11" (1.85 x 0.89)        |
| Bedroom One      | 12'7" x 11'6" (3.84 x 3.52)       |
| Bedroom Two      | 10'5" x 9'3" (3.19 x 2.84)        |
| Bedroom Three    | 7'2" x 6'1" (2.20 x 1.87)         |