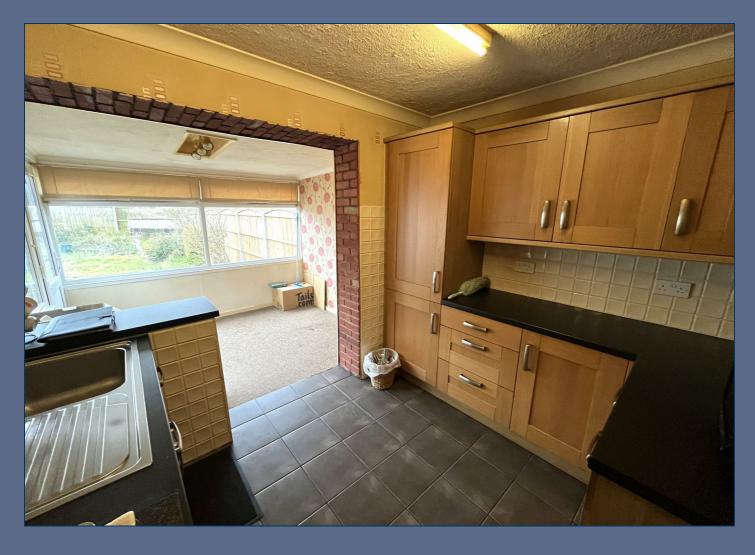

### 1 Orgreaves Close Bradwell ST5 8LR

In need of modernisation and refurbishment, this three bedroom semidetached home is an ideal first time purchase or development opportunity.

Briefly comprising, the home opens with a separate entrance hall with access to the lounge and stairs to the first floor. Bay fronted living room to the front aspect, access to the side leads under stairs and onto a downstairs three piece bathroom. Rear aspect kitchen with modern fitted units, open with a conservatory providing access to the garden. Upstairs, there are three bedrooms, two of which are doubles with the principal bedroom hosting a useful over-stairs storage area.

### £139,950

| Entrance Hallway | 7'9" x 5'2" max (2.37 x 1.58 max) |
|------------------|-----------------------------------|
| Living Room      | 13'9" x 12'5" (4.21 x 3.81)       |
| Kitchen          | 9'6" x 9'2" (2.90 x 2.80)         |
| Conservatory     | 9'4" x 7'10" (2.87 x 2.39)        |
| Bathroom         | 7'10" x 5'7" (2.41 x 1.72)        |
| Under-Stairs     | 7'8" x 2'7" (2.36 x 0.80)         |
| Landing          | 6'0" x 2'11" (1.85 x 0.89)        |
| Bedroom One      | 12'7" x 11'6" (3.84 x 3.52)       |
| Bedroom Two      | 10'5" x 9'3" (3.19 x 2.84)        |
| Bedroom Three    | 7'2" x 6'1" (2.20 x 1.87)         |