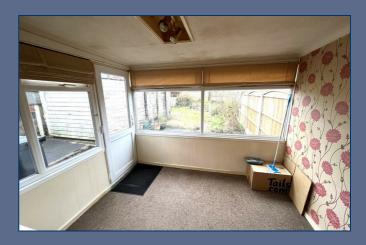

### 1 Orgreaves Close Bradwell ST5 8LR

In need of modernisation and refurbishment, this three bedroom semidetached home is an ideal first time purchase or development opportunity.

Briefly comprising, the home opens with a separate entrance hall with access to the lounge and stairs to the first floor. Bay fronted living room to the front aspect, access to the side leads under stairs and onto a downstairs three piece bathroom. Rear aspect kitchen with modern fitted units, open with a conservatory providing access to the garden. Upstairs, there are three bedrooms, two of which are doubles with the principal bedroom hosting a useful over-stairs storage area.

### £139,950

| Entrance Hallway | 7'9" x 5'2" max (2.37 x 1.58 max) |
|------------------|-----------------------------------|
| Living Room      | 13'9" x 12'5" (4.21 x 3.81)       |
| Kitchen          | 9'6" x 9'2" (2.90 x 2.80)         |
| Conservatory     | 9'4" x 7'10" (2.87 x 2.39)        |
| Bathroom         | 7'10" x 5'7" (2.41 x 1.72)        |
| Under-Stairs     | 7'8" x 2'7" (2.36 x 0.80)         |
| Landing          | 6'0" x 2'11" (1.85 x 0.89)        |
| Bedroom One      | 12'7" x 11'6" (3.84 x 3.52)       |
| Bedroom Two      | 10'5" x 9'3" (3.19 x 2.84)        |
| Bedroom Three    | 7'2" x 6'1" (2.20 x 1.87)         |