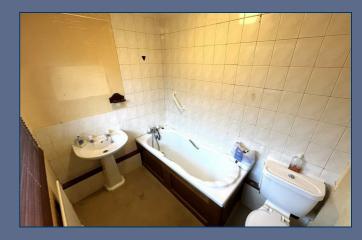

### 1 Orgreaves Close Bradwell ST5 8LR

In need of modernisation and refurbishment, this three bedroom semidetached home is an ideal first time purchase or development opportunity.

Briefly comprising, the home opens with a separate entrance hall with access to the lounge and stairs to the first floor. Bay fronted living room to the front aspect, access to the side leads under stairs and onto a downstairs three piece bathroom. Rear aspect kitchen with modern fitted units, open with a conservatory providing access to the garden. Upstairs, there are three bedrooms, two of which are doubles with the principal bedroom hosting a useful over-stairs storage area.

### £139,950

| Entrance Hallway | 7'9" x 5'2" max (2.37 x 1.58 max) |
|------------------|-----------------------------------|
| Living Room      | 13'9" x 12'5" (4.21 x 3.81)       |
| Kitchen          | 9'6" x 9'2" (2.90 x 2.80)         |
| Conservatory     | 9'4" x 7'10" (2.87 x 2.39)        |
| Bathroom         | 7'10" x 5'7" (2.41 x 1.72)        |
| Under-Stairs     | 7'8" x 2'7" (2.36 x 0.80)         |
| Landing          | 6'0" x 2'11" (1.85 x 0.89)        |
| Bedroom One      | 12'7" x 11'6" (3.84 x 3.52)       |
| Bedroom Two      | 10'5" x 9'3" (3.19 x 2.84)        |
| Bedroom Three    | 7'2" x 6'1" (2.20 x 1.87)         |