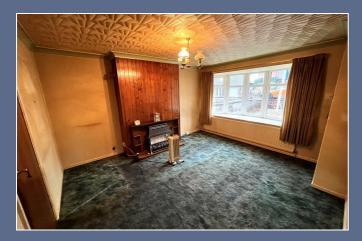

### 1 Orgreaves Close Bradwell ST5 8LR

In need of modernisation and refurbishment, this three bedroom semidetached home is an ideal first time purchase or development opportunity.

Briefly comprising, the home opens with a separate entrance hall with access to the lounge and stairs to the first floor. Bay fronted living room to the front aspect, access to the side leads under stairs and onto a downstairs three piece bathroom. Rear aspect kitchen with modern fitted units, open with a conservatory providing access to the garden. Upstairs, there are three bedrooms, two of which are doubles with the principal bedroom hosting a useful over-stairs storage area.

### £139,950

| Entrance Hallway | 7'9" x 5'2" max (2.37 x 1.58 max) |
|------------------|-----------------------------------|
| Living Room      | 13'9" x 12'5" (4.21 x 3.81)       |
| Kitchen          | 9'6" x 9'2" (2.90 x 2.80)         |
| Conservatory     | 9'4" x 7'10" (2.87 x 2.39)        |
| Bathroom         | 7'10" x 5'7" (2.41 x 1.72)        |
| Under-Stairs     | 7'8" x 2'7" (2.36 x 0.80)         |
| Landing          | 6'0" x 2'11" (1.85 x 0.89)        |
| Bedroom One      | 12'7" x 11'6" (3.84 x 3.52)       |
| Bedroom Two      | 10'5" x 9'3" (3.19 x 2.84)        |
| Bedroom Three    | 7'2" x 6'1" (2.20 x 1.87)         |