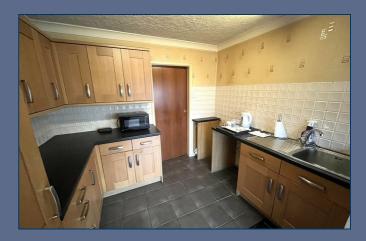

### 1 Orgreaves Close Bradwell ST5 8LR

In need of modernisation and refurbishment, this three bedroom semidetached home is an ideal first time purchase or development opportunity.

Briefly comprising, the home opens with a separate entrance hall with access to the lounge and stairs to the first floor. Bay fronted living room to the front aspect, access to the side leads under stairs and onto a downstairs three piece bathroom. Rear aspect kitchen with modern fitted units, open with a conservatory providing access to the garden. Upstairs, there are three bedrooms, two of which are doubles with the principal bedroom hosting a useful over-stairs storage area.

### £139,950

| Entrance Hallway | 7'9" x 5'2" max (2.37 x 1.58 max) |
|------------------|-----------------------------------|
| Living Room      | 13'9" x 12'5" (4.21 x 3.81)       |
| Kitchen          | 9'6" x 9'2" (2.90 x 2.80)         |
| Conservatory     | 9'4" x 7'10" (2.87 x 2.39)        |
| Bathroom         | 7'10" x 5'7" (2.41 x 1.72)        |
| Under-Stairs     | 7'8" x 2'7" (2.36 x 0.80)         |
| Landing          | 6'0" x 2'11" (1.85 x 0.89)        |
| Bedroom One      | 12'7" x 11'6" (3.84 x 3.52)       |
| Bedroom Two      | 10'5" x 9'3" (3.19 x 2.84)        |
| Bedroom Three    | 7'2" x 6'1" (2.20 x 1.87)         |