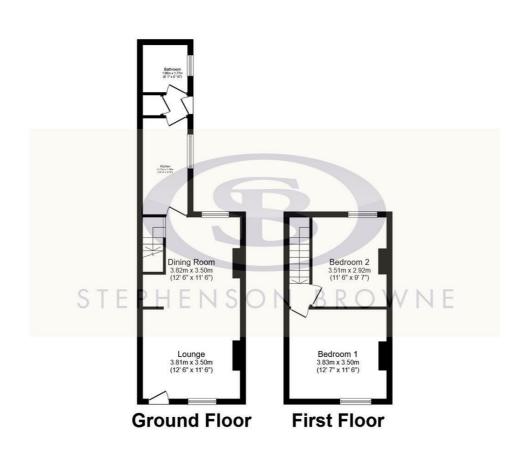

## £95,000

**Ground Floor** 

Lounge 12'5" x 11'5" (3.81 x 3.50)

Dining Room 12'6" x 11'5" (3.82 x 3.50)

Kitchen 12'4" x 5'10" (3.77 x 1.78)

Bathroom 6'2" x 5'9" (1.88 x 1.77)

First Floor

Bedroom One 12'6" x 11'5" (3.83 x 3.50)

Bedroom Two 11'6" x 9'6" (3.51 x 2.92)

Total floor area 65.9 m² (710 sq.ft.) approx

This floor plan is for illustrative purposes only. It is not drawn to scale. Any measurements, floor areas (including any total floor area), openings and orientation are approximate. No details are guaranteed, they cannot be relied upon for any purpose and they do not form part of any agreement. No liability is taken for any error, omission or misstatement. A party must rely upon its own inspection(s). Powered by www.focalagent.com