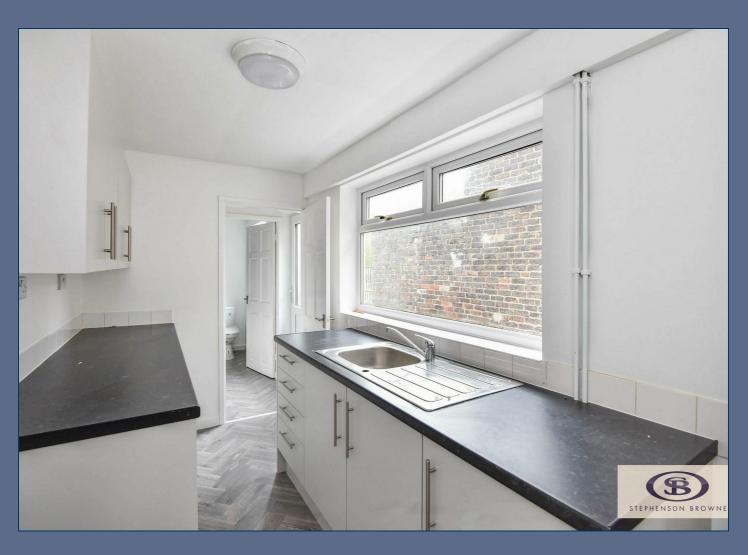

The ground floor consists of a well configured open plan living/dining reception room with staircase leading to the first floor and a rear aspect, newly fitted modern kitchen and a three piece modern bathroom suite, with the first floor hosting two double bedrooms.

## £95,000

**Ground Floor** 

Lounge 12'5" x 11'5" (3.81 x 3.50)

Dining Room 12'6" x 11'5" (3.82 x 3.50)

Kitchen 12'4" x 5'10" (3.77 x 1.78)

Bathroom 6'2" x 5'9" (1.88 x 1.77)

First Floor

Bedroom One 12'6" x 11'5" (3.83 x 3.50)