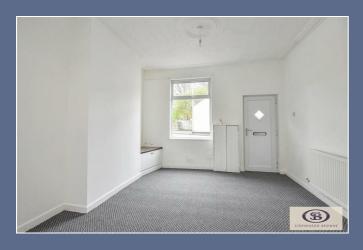

The ground floor consists of a well configured open plan living/dining reception room with staircase leading to the first floor and a rear aspect, newly fitted modern kitchen and a three piece modern bathroom suite, with the first floor hosting two double bedrooms.

## £95,000

**Ground Floor** 

Lounge 12'5" x 11'5" (3.81 x 3.50)

Dining Room 12'6" x 11'5" (3.82 x 3.50)

Kitchen 12'4" x 5'10" (3.77 x 1.78)

Bathroom 6'2" x 5'9" (1.88 x 1.77)

First Floor

Bedroom One 12'6" x 11'5" (3.83 x 3.50)