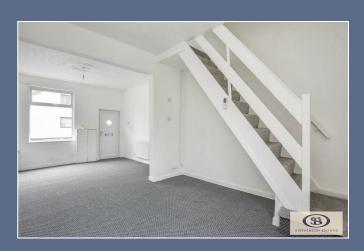

The ground floor consists of a well configured open plan living/dining reception room with staircase leading to the first floor and a rear aspect, newly fitted modern kitchen and a three piece modern bathroom suite, with the first floor hosting two double bedrooms.

## £95,000

**Ground Floor** 

Lounge 12'5" x 11'5" (3.81 x 3.50)

Dining Room 12'6" x 11'5" (3.82 x 3.50)

Kitchen 12'4" x 5'10" (3.77 x 1.78)

Bathroom 6'2" x 5'9" (1.88 x 1.77)

First Floor

Bedroom One 12'6" x 11'5" (3.83 x 3.50)