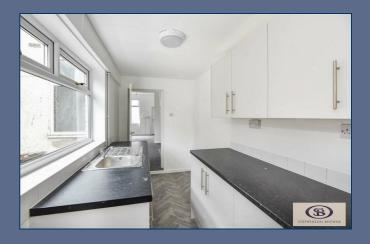

The ground floor consists of a well configured open plan living/dining reception room with staircase leading to the first floor and a rear aspect, newly fitted modern kitchen and a three piece modern bathroom suite, with the first floor hosting two double bedrooms.

## £95,000

**Ground Floor** 

Lounge 12'5" x 11'5" (3.81 x 3.50)

Dining Room 12'6" x 11'5" (3.82 x 3.50)

Kitchen 12'4" x 5'10" (3.77 x 1.78)

Bathroom 6'2" x 5'9" (1.88 x 1.77)

First Floor

Bedroom One 12'6" x 11'5" (3.83 x 3.50)