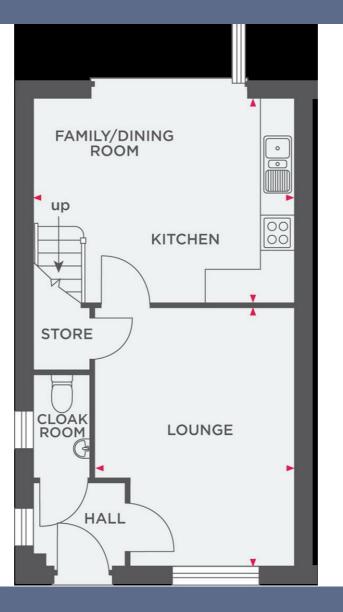

#### £249,950

| Lounge                | 10'11" x 14'8" (3.339 x 4.472) |  |  |  |
|-----------------------|--------------------------------|--|--|--|
| Kitchen/Dining Room   | 14'9" x 11'7" (4.499 x 3.550 ) |  |  |  |
| Bedroom One           | 8'0" x 14'4" (2.450 x 4.371 )  |  |  |  |
| Bedroom Two           | 8'0" x 11'11" (2.450 x 3.652)  |  |  |  |
| Bedroom Three         | 6'5" x 7'7" (1.963 x 2.332 )   |  |  |  |
| Shropshire Heights De | shire Heights Development      |  |  |  |

NOT TO SCALE These floor plans are given as a guide only. Full completed measurements and details should be verified by any intending purchasers legal representative.

NOTICE: Stephenson Browne for themselves and for the vendors or lessors of this property whose agents they are give notice that: (1) the particulars are set out as a general guideline only for the guidance of intending purchasers or lessees, and do not constitute, nor constitute part of, an offer or contract; (2) all descriptions, dimensions, references to condition and necessary permissions for use and occupation, and other details are given in good faith and are believed to be correct but any intending purchasers or tenants should not rely on them as statements or representations of fact but must satisfy themselves by inspection or otherwise as to the correctness of each theme; (3) no person in the employment of Stephenson Browne has any authority to make representation or warranty whatever in relation to this property. (4) fixtures & fittings are subject to a formal list supplied by the vendors solicitors.