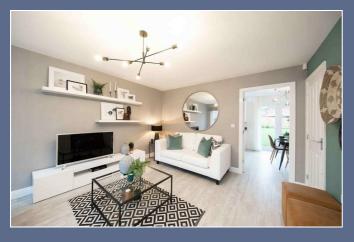

Step inside and you'll find a hallway which comes with plenty of space for shoes and coats, as well as a downstairs cloakroom, which is a great addition especially when you have guests. Off the hallway you'll find a spacious lounge, with plenty of room for the whole family to relax after a busy day. Storage under your stairs can be accessed via your lounge, which will come in very handy for hiding away the less glamorous bits and bobs.