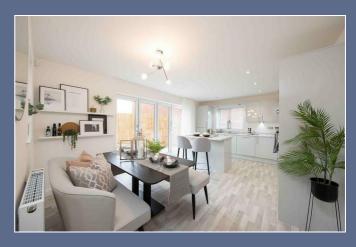

An open plan kitchen/dining room is accessible via the lounge. You'll find plenty of practical surface and storage space, along with space for family time, dining and entertaining. The garden can be accessed through a set of bi-fold doors, creating a light, bright and airy home.