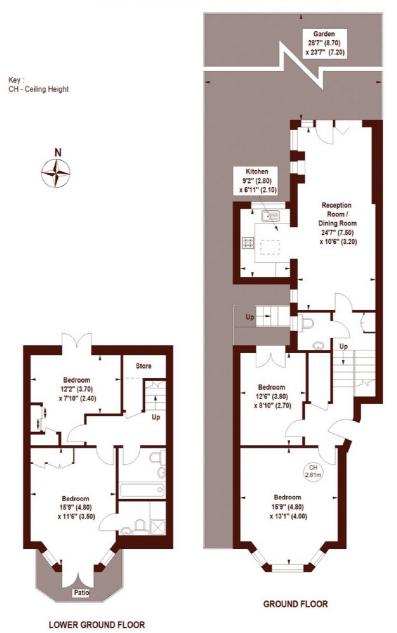

## Victoria Road, NW6 £5,500 per week (£5,500 pcm)

- Three Bedroom Property
- Recently Renovated
- Under-floor Heating
- Private Garden

- Split-Level
- Close To Transport

Victoria Road,NW6 APPROX. GROSS INTERNAL FLOOR AREA 1283 SQFT / 119.19 SQM

Not to scale, for guidance only and must not be relied upon as a statement of fact. All measurements and areas are approximate only

Marsh & Parsons Marsh & Parsons 91 Salusbury Road, London,

NW6 6NH 020 7624 4513