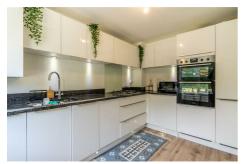

#### Brunton Rise Great Park, NE13 9FA

Accommodation briefly comprises of: entrance hallway with access to the kitchen area & GF WC. The kitchen has a range of wall and floor units with coordinated work surfaces and fitted appliances. To the rear of the property there is a full width lounge with double doors to the rear gardens. There WC is positioned in between the two rooms. The first floor offers two well sized bedrooms along with a family bathroom in between. A door on the first floor landing leads to the staircase to the top floor, an impressive master suite consists of a bedroom area with dressing space incorporating fitted wardrobes and a well appointed ensuite shower room is accessed to the

For more info and to book your viewing, please call our sales team on 01912368347.

ON THE GROUND FLOOR

**Living Room** 

**Entrance Hall** 

10'11" x 16'1" (3.34m x 4.91m)

WC

Kitchen

11'7" x 7'11" (3.54m x 2.42m)