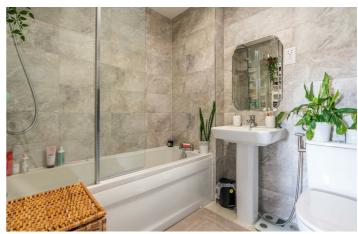

#### Brunton Rise Great Park, NE13 9FA

Accommodation briefly comprises of: entrance hallway with access to the kitchen area & GF WC. The kitchen has a range of wall and floor units with coordinated work surfaces and fitted appliances. To the rear of the property there is a full width lounge with double doors to the rear gardens. There WC is positioned in between the two rooms. The first floor offers two well sized bedrooms along with a family bathroom in between. A door on the first floor landing leads to the staircase to the top floor, an impressive master suite consists of a bedroom area with dressing space incorporating fitted wardrobes and a well appointed ensuite shower room is accessed to the