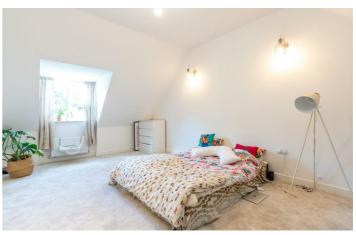

#### Brunton Rise Great Park, NE13 9FA

Accommodation briefly comprises of: entrance hallway with access to the kitchen area & GF WC. The kitchen has a range of wall and floor units with coordinated work surfaces and fitted appliances. To the rear of the property there is a full width lounge with double doors to the rear gardens. There WC is positioned in between the two rooms. The first floor offers two well sized bedrooms along with a family bathroom in between. A door on the first floor landing leads to the staircase to the top floor, an impressive master suite consists of a bedroom area with dressing space incorporating fitted wardrobes and a well appointed ensuite shower room is accessed to the

ON THE SECOND FLOOR

Landing

Master Bedroom

22'7" x 11'3" (6.89m x 3.43m)

En-suite

9'5" x 4'0" (2.88m x 1.23m)

THREE BEDROOM HOME

GREAT LOCATION NEARLY