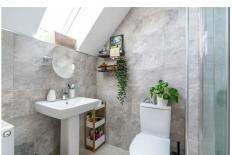

#### Brunton Rise Great Park, NE13 9FA

Accommodation briefly comprises of: entrance hallway with access to the kitchen area & GF WC. The kitchen has a range of wall and floor units with coordinated work surfaces and fitted appliances. To the rear of the property there is a full width lounge with double doors to the rear gardens. There WC is positioned in between the two rooms. The first floor offers two well sized bedrooms along with a family bathroom in between. A door on the first floor landing leads to the staircase to the top floor, an impressive master suite consists of a bedroom area with dressing space incorporating fitted wardrobes and a well appointed ensuite shower room is accessed to the

ON THE SECOND FLOOR

Landing

Master Bedroom

22'7" x 11'3" (6.89m x 3.43m)

En-suite

9'5" x 4'0" (2.88m x 1.23m)

THREE BEDROOM HOME

GREAT LOCATION NEARLY