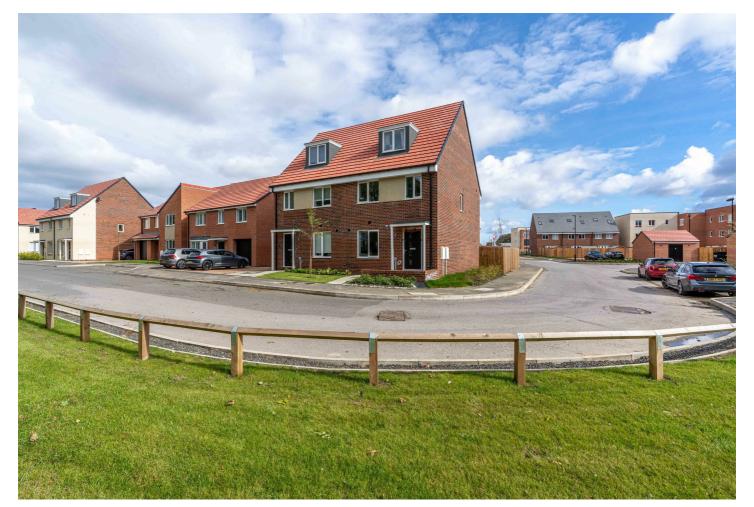

### Brunton Rise Great Park, NE13 9FA

STUNNING CONDITION - GREAT LOCATION - OPEN ASPECT TO FRONT

Brunton Residential are delighted to offer for sale this semi detached home located on Sunflower Drive in the brand new Brunton Rise development in Great Park. This home has a fantastic amount of space, it is in immaculate condition and has a totally open aspect to the front.

Externally there is a small town garden to the front with pathway access to the property while to the rear is a lawned garden with trees and fenced boundaries. The garden has been widened to the side. There is a long driveway to the side of the property which offers off street parking.