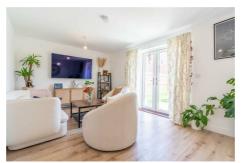

#### Brunton Rise Great Park, NE13 9FA

Accommodation briefly comprises of: entrance hallway with access to the kitchen area & GF WC. The kitchen has a range of wall and floor units with coordinated work surfaces and fitted appliances. To the rear of the property there is a full width lounge with double doors to the rear gardens. There WC is positioned in between the two rooms. The first floor offers two well sized bedrooms along with a family bathroom in between. A door on the first floor landing leads to the staircase to the top floor, an impressive master suite consists of a bedroom area with dressing space incorporating fitted wardrobes and a well appointed ensuite shower room is accessed to the

For more info and to book your viewing, please call our sales team on 01912368347.

ON THE GROUND FLOOR

**Living Room** 

**Entrance Hall** 

10'11" x 16'1" (3.34m x 4.91m)

WC

Kitchen

11'7" x 7'11" (3.54m x 2.42m)