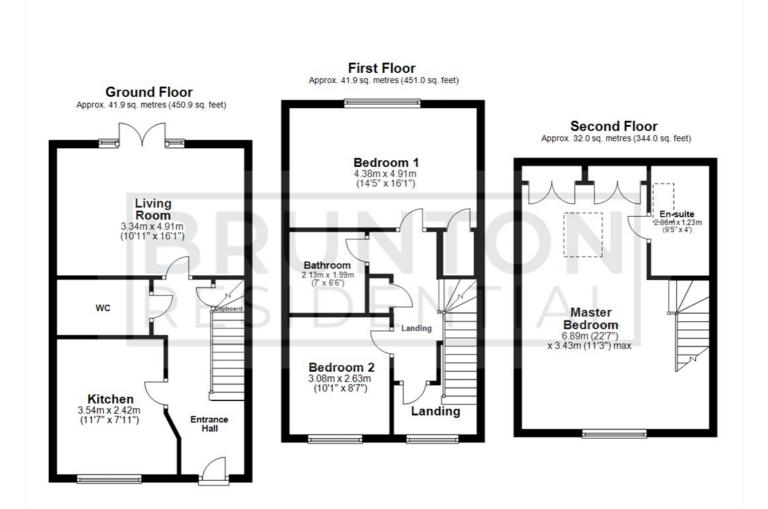

For more info and to book your viewing, please call our sales team on 01912368347.

ON THE GROUND FLOOR

**Living Room** 

**Entrance Hall** 

10'11" x 16'1" (3.34m x 4.91m)

WC

Kitchen

11'7" x 7'11" (3.54m x 2.42m)

Cupboard

ON THE FIRST FLOOR

Landing

Bedroom

14'4" x 16'1" (4.38m x 4.91m)

Bathroom

Bedroom

10'1" x 8'8" (3.08m x 2.63m)

ON THE SECOND FLOOR

Landing

Master Bedroom

22'7" x 11'3" (6.89m x 3.43m)

En-suite

9'5" x 4'0" (2.88m x 1.23m)

THREE BEDROOM HOME

GREAT LOCATION NEARLY

#### Floor Plan

All measurements are approximate and are for illustration only. Plan produced using PlanUp.

These particulars, whilst believed to be accurate are set out as a general outline only for guidance and do not constitute any part of an offer or contract. Intending purchasers should not rely on them as statements of representation of fact, but must satisfy themselves by inspection or otherwise as to their accuracy. No person in this firms employment has the authority to make or give any representation or warranty in respect of the property.