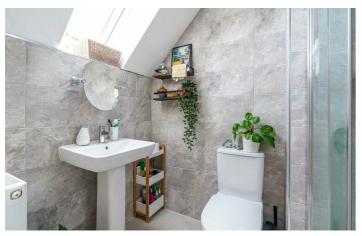

#### Brunton Rise Great Park, NE13 9FA

Accommodation briefly comprises of: entrance hallway with access to the kitchen area & GF WC. The kitchen has a range of wall and floor units with coordinated work surfaces and fitted appliances. To the rear of the property there is a full width lounge with double doors to the rear gardens. There WC is positioned in between the two rooms. The first floor offers two well sized bedrooms along with a family bathroom in between. A door on the first floor landing leads to the staircase to the top floor, an impressive master suite consists of a bedroom area with dressing space incorporating fitted wardrobes and a well appointed ensuite shower room is accessed to the

ON THE SECOND FLOOR

Landing

Master Bedroom

22'7" x 11'3" (6.89m x 3.43m)

En-suite

9'5" x 4'0" (2.88m x 1.23m)

THREE BEDROOM HOME

GREAT LOCATION NEARLY