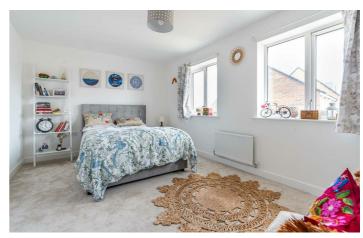

#### Brunton Rise Great Park, NE13 9FA

Accommodation briefly comprises of: entrance hallway with access to the kitchen area & GF WC. The kitchen has a range of wall and floor units with coordinated work surfaces and fitted appliances. To the rear of the property there is a full width lounge with double doors to the rear gardens. There WC is positioned in between the two rooms. The first floor offers two well sized bedrooms along with a family bathroom in between. A door on the first floor landing leads to the staircase to the top floor, an impressive master suite consists of a bedroom area with dressing space incorporating fitted wardrobes and a well appointed ensuite shower room is accessed to the

Cupboard

ON THE FIRST FLOOR

Landing

Bedroom

14'4" x 16'1" (4.38m x 4.91m)

Bathroom

Bedroom

10'1" x 8'8" (3.08m x 2.63m)