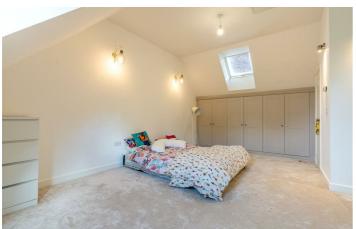

#### Brunton Rise Great Park, NE13 9FA

Accommodation briefly comprises of: entrance hallway with access to the kitchen area & GF WC. The kitchen has a range of wall and floor units with coordinated work surfaces and fitted appliances. To the rear of the property there is a full width lounge with double doors to the rear gardens. There WC is positioned in between the two rooms. The first floor offers two well sized bedrooms along with a family bathroom in between. A door on the first floor landing leads to the staircase to the top floor, an impressive master suite consists of a bedroom area with dressing space incorporating fitted wardrobes and a well appointed ensuite shower room is accessed to the

ON THE SECOND FLOOR

Landing

Master Bedroom

22'7" x 11'3" (6.89m x 3.43m)

En-suite

9'5" x 4'0" (2.88m x 1.23m)

THREE BEDROOM HOME

GREAT LOCATION NEARLY