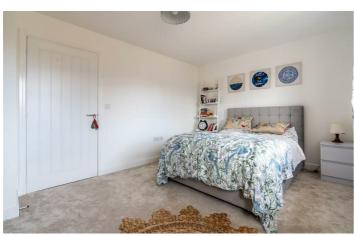

#### Brunton Rise Great Park, NE13 9FA

Accommodation briefly comprises of: entrance hallway with access to the kitchen area & GF WC. The kitchen has a range of wall and floor units with coordinated work surfaces and fitted appliances. To the rear of the property there is a full width lounge with double doors to the rear gardens. There WC is positioned in between the two rooms. The first floor offers two well sized bedrooms along with a family bathroom in between. A door on the first floor landing leads to the staircase to the top floor, an impressive master suite consists of a bedroom area with dressing space incorporating fitted wardrobes and a well appointed ensuite shower room is accessed to the

Cupboard

ON THE FIRST FLOOR

Landing

Bedroom

14'4" x 16'1" (4.38m x 4.91m)

Bathroom

Bedroom

10'1" x 8'8" (3.08m x 2.63m)