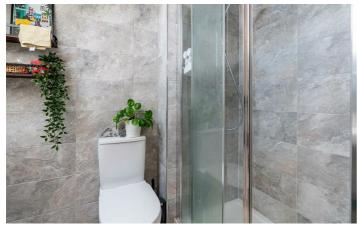

#### Brunton Rise Great Park, NE13 9FA

Accommodation briefly comprises of: entrance hallway with access to the kitchen area & GF WC. The kitchen has a range of wall and floor units with coordinated work surfaces and fitted appliances. To the rear of the property there is a full width lounge with double doors to the rear gardens. There WC is positioned in between the two rooms. The first floor offers two well sized bedrooms along with a family bathroom in between. A door on the first floor landing leads to the staircase to the top floor, an impressive master suite consists of a bedroom area with dressing space incorporating fitted wardrobes and a well appointed ensuite shower room is accessed to the