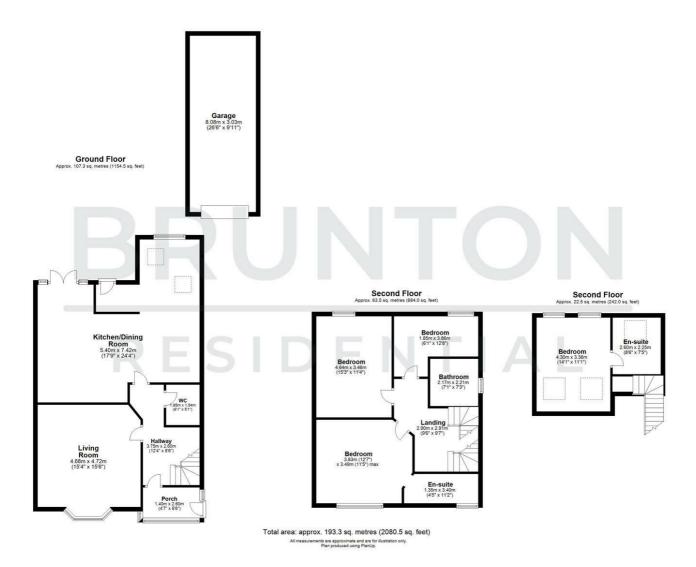

#### ON THE GROUND FLOOR

### Porch

4'7" x 8'6" (1.40 x 2.60)

#### Hallway

12'3" x 8'6" (3.75 x 2.60)

### **Living Room**

15'4" x 15'5" (4.68 x 4.72)

#### WC

6'0" x 5'0" (1.85 x 1.54)

#### Kitchen/Dining Room

17'8" x 24'4" (5.40 x 7.42)

#### Garage

26'6" x 9'11" (8.08 x 3.03)

#### ON THE FIRST FLOOR

#### Landing

9'6" x 9'6" (2.90 x 2.91)

#### **Bedroom**

12'6" x 11'5" (3.83 x 3.49)

## En Suite

4'5" x 11'1" (1.35 x 3.40)

#### Bedroom

15'2" x 11'4" (4.64 x 3.46)

#### **Bedroom**

6'0" x 12'7" (1.85 x 3.86)

#### Bathroom

7'1" x 7'3" (2.17 x 2.21)

#### ON THE TOP FLOOR

#### **Bedroom**

14'1" x 11'1" (4.30 x 3.38)

#### En Suite

8'6" x 7'4" (2.60 x 2.25)

### Floor Plan

These particulars, whilst believed to be accurate are set out as a general outline only for guidance and do not constitute any part of an offer or contract. Intending purchasers should not rely on them as statements of representation of fact, but must satisfy themselves by inspection or otherwise as to their accuracy. No person in this firms employment has the authority to make or give any representation or warranty in respect of the property.