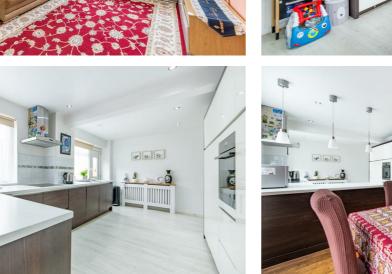

# **3 Linacre Close** Kingston Park, NE3 2FB

Accommodation briefly comprises; Entrance porch with immediate access to an open hallway offering ample space. There is a great sized lounge with an open entrance to an exceptionally large Kitchen/Diner, this space offers fantastic cupboard and work surfaces with integrated appliances and excellent space for additional kitchen furniture. There are two options of access to the rear gardens, there are French doors directly in front of the diner, and towards the far end of the kitchen, you have another door.

To the front of the property, there is a large driveway allowing plenty of space for parking with paved, pathway access to the front door. There is also an integral garage for additional parking. To the rear of the property is a generous sized garden that consists of decking and lawned areas, additional to this space is a lovely summer house. There are fenced boundaries to add privacy to this space.