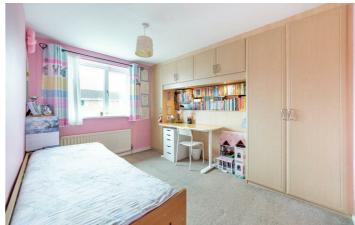

The first floor can be accessed from the staircase within the hallway, this floor consists of a large landing offering access to a superb sized bedroom, this has plenty of space for bedroom furniture, and is finished nicely with a well-equipped en suite. Next to this is a good size room currently used as office space however would also fit bedroom furniture. There is another good size bedroom to the front of the property and a similar size bedroom to the rear. A gorgeous modernised bathroom completes this floor.

| ON THE GROUND FLOOR                                          | Bedroom                                                                                                          | Disclaimer                                                                                                                    |
|--------------------------------------------------------------|------------------------------------------------------------------------------------------------------------------|-------------------------------------------------------------------------------------------------------------------------------|
| Porch                                                        | 16'6" x 9'0" (5.04m x 2.74m)                                                                                     |                                                                                                                               |
| Hallway                                                      | <mark>En-suite</mark><br>5'5" x 8'11" (1.66m x 2.74m)                                                            |                                                                                                                               |
| <mark>Lounge</mark><br>14'0" x 11'2" (4.27m x 3.40m)         | <mark>Bedroom</mark><br>11'10" x 12'2" (3.60m x 3.70m)                                                           |                                                                                                                               |
| <mark>Kitchen/Diner</mark><br>11'2" x 27'11" (3.40m x 8.50m) | <mark>Bedroom</mark><br>12'4" x 12'2" (3.77m x 3.70m)                                                            |                                                                                                                               |
| Garage                                                       | Bedroom                                                                                                          |                                                                                                                               |
| ON THE FIRST FLOOR                                           | 9'0" x 7'11" (2.75m x 2.41m)                                                                                     |                                                                                                                               |
| Landing                                                      | Bathroom<br>8'2" x 8'10" (2.51m x 2.71m)                                                                         |                                                                                                                               |
| Woolsington<br>Kingston Park Stadium                         | BRUNTON<br>BRIDGE<br>5<br>5<br>5<br>5<br>5<br>5<br>5<br>5<br>5<br>5<br>5<br>5<br>5<br>5<br>5<br>5<br>5<br>5<br>5 | <ul> <li>SEMI-<br/>DETACHED</li> <li>SOUGHT</li> <li>AFTER<br/>LOCATION</li> <li>KINGSTON<br/>PARK</li> <li>GARAGE</li> </ul> |
| WHORLTON<br>GRANGE<br>B6324<br>WESTERHOPE Etal Ln            | NORTH KENTO<br>VIRTUAL<br>TOUR<br>Map data ©2024 Google                                                          |                                                                                                                               |