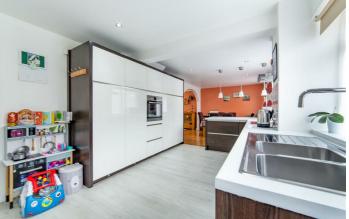

# **3 Linacre Close** Kingston Park, NE3 2FB

Accommodation briefly comprises; Entrance porch with immediate access to an open hallway offering ample space. There is a great sized lounge with an open entrance to an exceptionally large Kitchen/Diner, this space offers fantastic cupboard and work surfaces with integrated appliances and excellent space for additional kitchen furniture. There are two options of access to the rear gardens, there are French doors directly in front of the diner, and towards the far end of the kitchen, you have another door.