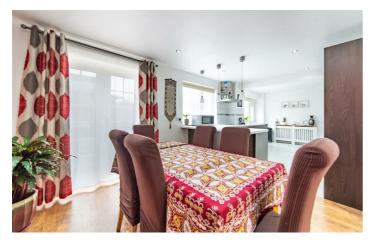

# **3 Linacre Close** Kingston Park, NE3 2FB

Accommodation briefly comprises; Entrance porch with immediate access to an open hallway offering ample space. There is a great sized lounge with an open entrance to an exceptionally large Kitchen/Diner, this space offers fantastic cupboard and work surfaces with integrated appliances and excellent space for additional kitchen furniture. There are two options of access to the rear gardens, there are French doors directly in front of the diner, and towards the far end of the kitchen, you have another door.

| ON THE GROUND FLOOR                                          | Bedroom                                                                                                          | Disclaimer                                                                                                                    |
|--------------------------------------------------------------|------------------------------------------------------------------------------------------------------------------|-------------------------------------------------------------------------------------------------------------------------------|
| Porch                                                        | 16'6" x 9'0" (5.04m x 2.74m)                                                                                     |                                                                                                                               |
| Hallway                                                      | <mark>En-suite</mark><br>5'5" x 8'11" (1.66m x 2.74m)                                                            |                                                                                                                               |
| <mark>Lounge</mark><br>14'0" x 11'2" (4.27m x 3.40m)         | <mark>Bedroom</mark><br>11'10" x 12'2" (3.60m x 3.70m)                                                           |                                                                                                                               |
| <mark>Kitchen/Diner</mark><br>11'2" x 27'11" (3.40m x 8.50m) | <mark>Bedroom</mark><br>12'4" x 12'2" (3.77m x 3.70m)                                                            |                                                                                                                               |
| Garage                                                       | Bedroom                                                                                                          |                                                                                                                               |
| ON THE FIRST FLOOR                                           | 9'0" x 7'11" (2.75m x 2.41m)                                                                                     |                                                                                                                               |
| Landing                                                      | Bathroom<br>8'2" x 8'10" (2.51m x 2.71m)                                                                         |                                                                                                                               |
| Woolsington<br>Kingston Park Stadium                         | BRUNTON<br>BRIDGE<br>5<br>5<br>5<br>5<br>5<br>5<br>5<br>5<br>5<br>5<br>5<br>5<br>5<br>5<br>5<br>5<br>5<br>5<br>5 | <ul> <li>SEMI-<br/>DETACHED</li> <li>SOUGHT</li> <li>AFTER<br/>LOCATION</li> <li>KINGSTON<br/>PARK</li> <li>GARAGE</li> </ul> |
| WHORLTON<br>GRANGE<br>B6324<br>WESTERHOPE Etal Ln            | NORTH KENTO<br>VIRTUAL<br>TOUR<br>Map data ©2024 Google                                                          |                                                                                                                               |