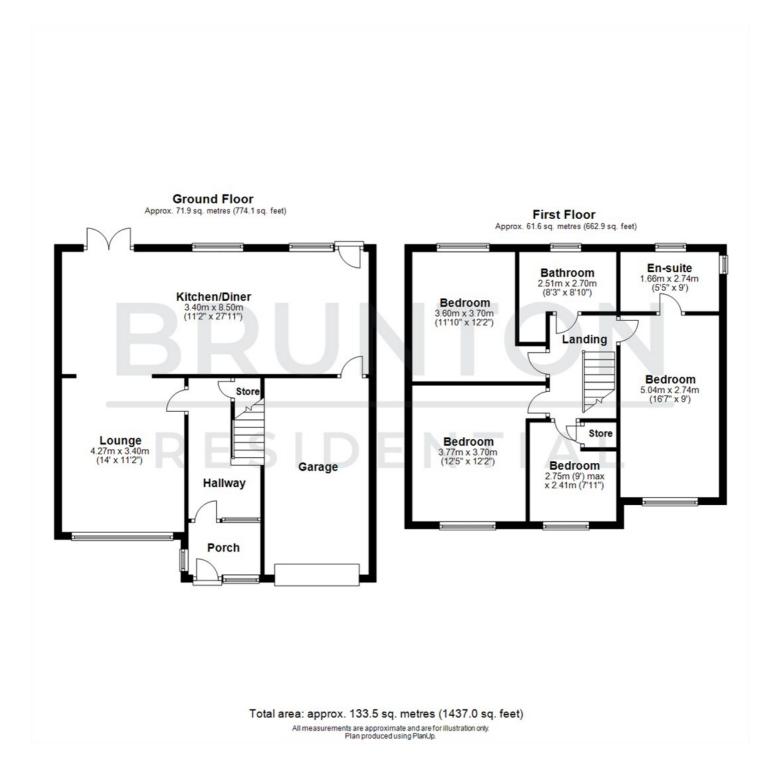

#### **Floor Plan**

These particulars, whilst believed to be accurate are set out as a general outline only for guidance and do not constitute any part of an offer or contract. Intending purchasers should not rely on them as statements of representation of fact, but must satisfy themselves by inspection or otherwise as to their accuracy. No person in this firms employment has the authority to make or give any representation or warranty in respect of the property.

| ON THE GROUND FLOOR                                          | Bedroom                                                                                                          | Disclaimer                                                                                                                    |
|--------------------------------------------------------------|------------------------------------------------------------------------------------------------------------------|-------------------------------------------------------------------------------------------------------------------------------|
| Porch                                                        | 16'6" x 9'0" (5.04m x 2.74m)                                                                                     |                                                                                                                               |
| Hallway                                                      | <mark>En-suite</mark><br>5'5" x 8'11" (1.66m x 2.74m)                                                            |                                                                                                                               |
| <mark>Lounge</mark><br>14'0" x 11'2" (4.27m x 3.40m)         | <mark>Bedroom</mark><br>11'10" x 12'2" (3.60m x 3.70m)                                                           |                                                                                                                               |
| <mark>Kitchen/Diner</mark><br>11'2" x 27'11" (3.40m x 8.50m) | <mark>Bedroom</mark><br>12'4" x 12'2" (3.77m x 3.70m)                                                            |                                                                                                                               |
| Garage                                                       | Bedroom                                                                                                          |                                                                                                                               |
| ON THE FIRST FLOOR                                           | 9'0" x 7'11" (2.75m x 2.41m)                                                                                     |                                                                                                                               |
| Landing                                                      | Bathroom<br>8'2" x 8'10" (2.51m x 2.71m)                                                                         |                                                                                                                               |
| Woolsington<br>Kingston Park Stadium                         | BRUNTON<br>BRIDGE<br>5<br>5<br>5<br>5<br>5<br>5<br>5<br>5<br>5<br>5<br>5<br>5<br>5<br>5<br>5<br>5<br>5<br>5<br>5 | <ul> <li>SEMI-<br/>DETACHED</li> <li>SOUGHT</li> <li>AFTER<br/>LOCATION</li> <li>KINGSTON<br/>PARK</li> <li>GARAGE</li> </ul> |
| WHORLTON<br>GRANGE<br>B6324<br>WESTERHOPE Etal Ln            | NORTH KENTO<br>VIRTUAL<br>TOUR<br>Map data ©2024 Google                                                          |                                                                                                                               |