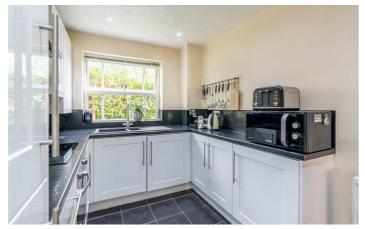

nces. The master bedroom is located to the rear of the property and offers two large built-in wardrobes whilst the second double bedroom to the front could be utilised as a home office. Finally, the internal accommodation is rounded off with a tiled bathroom with WC, basin and shower over bath. The property also benefits from a allocated parking space to the front.

#### ON THE GROUND FLOOR

## Hallway

### Lounge/Diner

19'1" x 12'0" (5.82m x 3.67m)

#### Kitchen

12'2" x 7'5" (3.71m x 2.25m)

#### Bedroom

12'2" x 9'6" (3.71m x 2.90m)

#### Bedroom

8'6" x 8'7" (2.60m x 2.62m)

#### Bathroom

7'5" x 6'2" (2.28m x 1.90m)

#### Disclaimer



- POPULAR
   GROUND
   TWO
   LOCATION
   FLOOR FLAT
   BEDROOMS
- ALLOCATED SECUREPARKING ACCESS
- EASY
   ACCESS TO
   A1 & CITY
   CENTRE

















#### Floor Plan

# **Ground Floor** Approx. 55.4 sq. metres (596.2 sq. feet) Store Kitchen **Bedroom** 3.71m x 2.25m (12'2" x 7'4") 3.71m x 2.90m (12'2" x 9'6") Store Store Bathroom 2.28m (7'6") max x 1.90m (6'3") Hallway Lounge/Diner 5.82m x 3.67m (19'1" x 12'1") **Bedroom** 2.60m x 2.62m (8'6" x 8'7")

Total area: approx. 55.4 sq. metres (596.2 sq. feet)

All measurements are approximate and are for illustration only. Plan produced using PlanUp.

These particulars, whilst believed to be accurate are set out as a general outline only for guidance and do not constitute any part of an offer or contract. Intending purchasers should not rely on them as statements of representation of fact, but must satisfy themselves by inspection or otherwise as to their accuracy. No person in this f