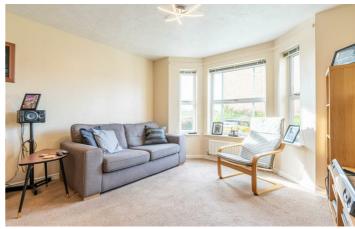

appliances. The master bedroom is located to the rear of the property and offers two large built-in wardrobes whilst the second double bedroom to the front could be utilised as a home office. Finally, the internal accommodation is rounded off with a tiled bathroom with WC, basin and shower over bath. The property also benefits from a allocated parking space to the front.

#### ON THE GROUND FLOOR

## Hallway

### Lounge/Diner

19'1" x 12'0" (5.82m x 3.67m)

#### Kitchen

12'2" x 7'5" (3.71m x 2.25m)

#### Bedroom

12'2" x 9'6" (3.71m x 2.90m)

#### Bedroom

8'6" x 8'7" (2.60m x 2.62m)

#### Bathroom

7'5" x 6'2" (2.28m x 1.90m)

#### Disclaimer



- POPULAR
   GROUND
   TWO
   LOCATION
   FLOOR FLAT
   BEDROOMS
- ALLOCATED SECUREPARKING ACCESS
- EASY
   ACCESS TO
   A1 & CITY
   CENTRE

















#### Floor Plan

# **Ground Floor** Approx. 55.4 sq. metres (596.2 sq. feet) Store Kitchen **Bedroom** 3.71m x 2.25m (12'2" x 7'4") 3.71m x 2.90m (12'2" x 9'6") Store Store Bathroom 2.28m (7'6") max x 1.90m (6'3") Hallway Lounge/Diner 5.82m x 3.67m (19'1" x 12'1") **Bedroom** 2.60m x 2.62m (8'6" x 8'7")

Total area: approx. 55.4 sq. metres (596.2 sq. feet)

All measurements are approximate and are for illustration only. Plan produced using PlanUp.

These particulars, whilst believed to be accurate are set out as a general outline only for guidance and do not constitute any part of an offer or contract. Intending purchasers should not rely on them as statements of representation of fact, but must satisfy themselves by inspection or otherwise as to their accuracy. No person in