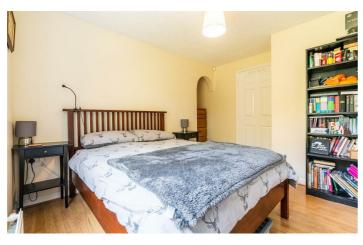

. The master bedroom is located to the rear of the property and offers two large built-in wardrobes whilst the second double bedroom to the front could be utilised as a home office. Finally, the internal accommodation is rounded off with a tiled bathroom with WC, basin and shower over bath. The property also benefits from a allocated parking space to the front.

#### ON THE GROUND FLOOR

## Hallway

### Lounge/Diner

19'1" x 12'0" (5.82m x 3.67m)

#### Kitchen

12'2" x 7'5" (3.71m x 2.25m)

#### Bedroom

12'2" x 9'6" (3.71m x 2.90m)

#### Bedroom

8'6" x 8'7" (2.60m x 2.62m)

#### Bathroom

7'5" x 6'2" (2.28m x 1.90m)

#### Disclaimer



- POPULAR
   GROUND
   TWO
   LOCATION
   FLOOR FLAT
   BEDROOMS
- ALLOCATED SECUREPARKING ACCESS
- EASY
   ACCESS TO
   A1 & CITY
   CENTRE

















#### Floor Plan

# **Ground Floor** Approx. 55.4 sq. metres (596.2 sq. feet) Store Kitchen **Bedroom** 3.71m x 2.25m (12'2" x 7'4") 3.71m x 2.90m (12'2" x 9'6") Store Store Bathroom 2.28m (7'6") max x 1.90m (6'3") Hallway Lounge/Diner 5.82m x 3.67m (19'1" x 12'1") **Bedroom** 2.60m x 2.62m (8'6" x 8'7")

Total area: approx. 55.4 sq. metres (596.2 sq. feet)

All measurements are approximate and are for illustration only. Plan produced using PlanUp.

These particulars, whilst believed to be accurate are set out as a general outline only for guidance and do not constitute any part of an offer or contract. Intending purchasers should not rely on them as statements of representation of fact, but must satisfy themselves by inspection or otherwise as to their accuracy. No person in this firms