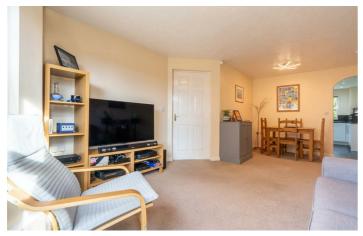

pliances. The master bedroom is located to the rear of the property and offers two large built-in wardrobes whilst the second double bedroom to the front could be utilised as a home office. Finally, the internal accommodation is rounded off with a tiled bathroom with WC, basin and shower over bath. The property also benefits from a allocated parking space to the front.

#### ON THE GROUND FLOOR

## Hallway

### Lounge/Diner

19'1" x 12'0" (5.82m x 3.67m)

#### Kitchen

12'2" x 7'5" (3.71m x 2.25m)

#### Bedroom

12'2" x 9'6" (3.71m x 2.90m)

#### Bedroom

8'6" x 8'7" (2.60m x 2.62m)

#### Bathroom

7'5" x 6'2" (2.28m x 1.90m)

#### Disclaimer



- POPULAR
   GROUND
   TWO
   LOCATION
   FLOOR FLAT
   BEDROOMS
- ALLOCATED SECUREPARKING ACCESS
- EASY
   ACCESS TO
   A1 & CITY
   CENTRE

















#### Floor Plan

# **Ground Floor** Approx. 55.4 sq. metres (596.2 sq. feet) Store Kitchen **Bedroom** 3.71m x 2.25m (12'2" x 7'4") 3.71m x 2.90m (12'2" x 9'6") Store Store Bathroom 2.28m (7'6") max x 1.90m (6'3") Hallway Lounge/Diner 5.82m x 3.67m (19'1" x 12'1") **Bedroom** 2.60m x 2.62m (8'6" x 8'7")

Total area: approx. 55.4 sq. metres (596.2 sq. feet)

All measurements are approximate and are for illustration only. Plan produced using PlanUp.

These particulars, whilst believed to be accurate are set out as a general outline only for guidance and do not constitute any part of an offer or contract. Intending purchasers should not rely on them as statements of representation of fact, but must satisfy themselves by inspection or otherwise as to their accuracy. No person in th