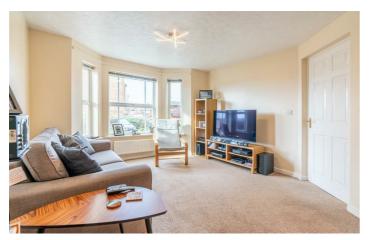

d appliances. The master bedroom is located to the rear of the property and offers two large built-in wardrobes whilst the second double bedroom to the front could be utilised as a home office. Finally, the internal accommodation is rounded off with a tiled bathroom with WC, basin and shower over bath. The property also benefits from a allocated parking space to the front.

#### ON THE GROUND FLOOR

## Hallway

### Lounge/Diner

19'1" x 12'0" (5.82m x 3.67m)

#### Kitchen

12'2" x 7'5" (3.71m x 2.25m)

#### Bedroom

12'2" x 9'6" (3.71m x 2.90m)

#### Bedroom

8'6" x 8'7" (2.60m x 2.62m)

#### Bathroom

7'5" x 6'2" (2.28m x 1.90m)

#### Disclaimer



- POPULAR
   GROUND
   TWO
   LOCATION
   FLOOR FLAT
   BEDROOMS
- ALLOCATED SECUREPARKING ACCESS
- EASY
   ACCESS TO
   A1 & CITY
   CENTRE

















#### Floor Plan

# **Ground Floor** Approx. 55.4 sq. metres (596.2 sq. feet) Store Kitchen **Bedroom** 3.71m x 2.25m (12'2" x 7'4") 3.71m x 2.90m (12'2" x 9'6") Store Store Bathroom 2.28m (7'6") max x 1.90m (6'3") Hallway Lounge/Diner 5.82m x 3.67m (19'1" x 12'1") **Bedroom** 2.60m x 2.62m (8'6" x 8'7")

Total area: approx. 55.4 sq. metres (596.2 sq. feet)

All measurements are approximate and are for illustration only. Plan produced using PlanUp.

These particulars, whilst believed to be accurate are set out as a general outline only for guidance and do not constitute any part of an offer or contract. Intending purchasers should not rely on them as statements of representation of fact, but must satisfy themselves by inspection or otherwise as to their accuracy. No person i