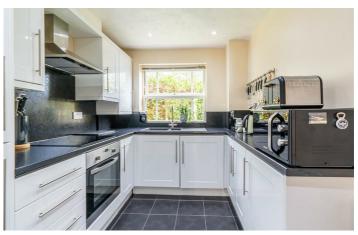

es. The master bedroom is located to the rear of the property and offers two large built-in wardrobes whilst the second double bedroom to the front could be utilised as a home office. Finally, the internal accommodation is rounded off with a tiled bathroom with WC, basin and shower over bath. The property also benefits from a allocated parking space to the front.

#### ON THE GROUND FLOOR

## Hallway

### Lounge/Diner

19'1" x 12'0" (5.82m x 3.67m)

#### Kitchen

12'2" x 7'5" (3.71m x 2.25m)

#### Bedroom

12'2" x 9'6" (3.71m x 2.90m)

#### Bedroom

8'6" x 8'7" (2.60m x 2.62m)

#### Bathroom

7'5" x 6'2" (2.28m x 1.90m)

#### Disclaimer



- POPULAR
   GROUND
   TWO
   LOCATION
   FLOOR FLAT
   BEDROOMS
- ALLOCATED SECUREPARKING ACCESS
- EASY
   ACCESS TO
   A1 & CITY
   CENTRE

















#### Floor Plan

# **Ground Floor** Approx. 55.4 sq. metres (596.2 sq. feet) Store Kitchen **Bedroom** 3.71m x 2.25m (12'2" x 7'4") 3.71m x 2.90m (12'2" x 9'6") Store Store Bathroom 2.28m (7'6") max x 1.90m (6'3") Hallway Lounge/Diner 5.82m x 3.67m (19'1" x 12'1") **Bedroom** 2.60m x 2.62m (8'6" x 8'7")

Total area: approx. 55.4 sq. metres (596.2 sq. feet)

All measurements are approximate and are for illustration only. Plan produced using PlanUp.

These particulars, whilst believed to be accurate are set out as a general outline only for guidance and do not constitute any part of an offer or contract. Intending purchasers should not rely on them as statements of representation of fact, but must satisfy themselves by inspection or otherwise as to their accuracy. No person in this fir