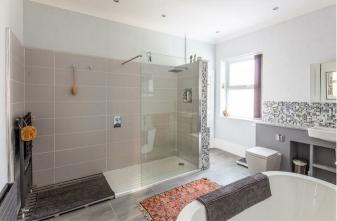

The stairs then give access to the first-floor landing with a double glazed door leading to the rear garden and into a second reception room/sitting room (previously used as bedroom three) with cast iron fireplace and south-west facing windows overlooking the Ouseburn | Stylish re-fitted family bathroom, which is generous in size, with large walk-in shower, free standing bath, WC, tiled flooring and store cupboard | Bedroom four is a single room/study.