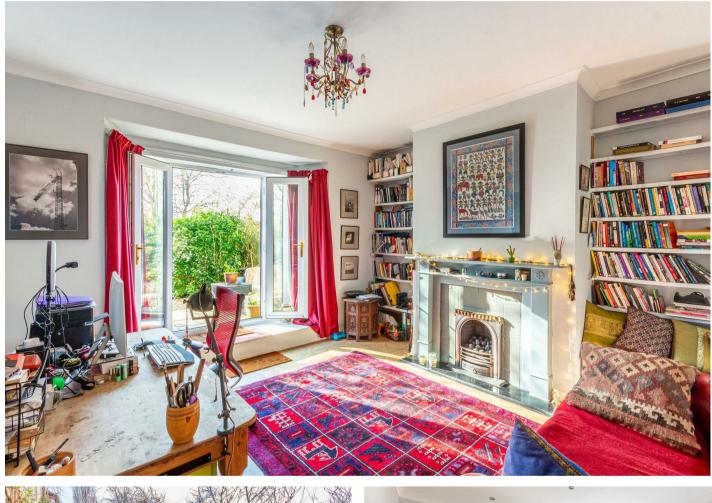

The internal accommodation comprises: Generous lobby | Hallway with stairs leading to the first floor and access to utility room with ground floor guest cloakroom and WC | Lounge with period fireplace and French doors opening to the front terrace and gardens | Kitchen/diner with free-standing range cooker, tiled flooring, windows overlooking the rear courtyard and door to pantry | Pantry with door to internal courtyard | Internal courtyard with glazed roof.