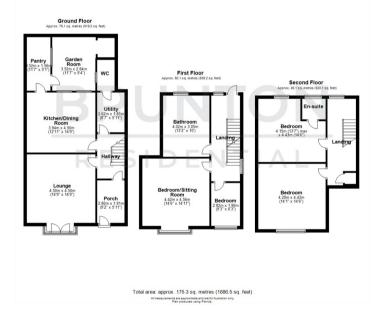

The internal accommodation comprises: Generous lobby | Hallway with stairs leading to the first floor and access to utility room with ground floor guest cloakroom and WC | Lounge with period fireplace and French doors opening to the front terrace and gardens | Kitchen/diner with free-standing range cooker, tiled flooring, windows overlooking the rear courtyard and door to pantry | Pantry with door to internal courtyard | Internal courtyard with glazed roof.

The stairs then give access to the first-floor landing with a double glazed door leading to the rear garden and into a second reception room/sitting room (previously used as bedroom three) with cast iron fireplace and south-west facing windows overlooking the Ouseburn | Stylish re-fitted family bathroom, which is generous in size, with large walk-in shower, free standing bath, WC, tiled flooring and store cupboard | Bedroom four is a single room/study.

The stairs then lead up to the second floor landing and two further double bedrooms | Bedroom one enjoys an en-suite WC with wash basin and window overlooking Heaton Park | Bedroom two is positioned to the front of the property, again with a southwest facing window with spectacular open

## Situation

null Council Tax Band: D Available:

Floor Plans

SOUTH HEATON leaton Park 81600 COOC BIELD Map data ©2024

Energy Performance Graph

These particulars, whilst believed to be accurate are set out as a general outline only for guidance and do not constitute any part of an offer or contract. Intending purchasers should not rely on them as statements of representation of fact, but must satisfy themselves by inspection or otherwise as to their accuracy. No person in this firms employment has the authority to make or give any representation or warranty in respect of the property.