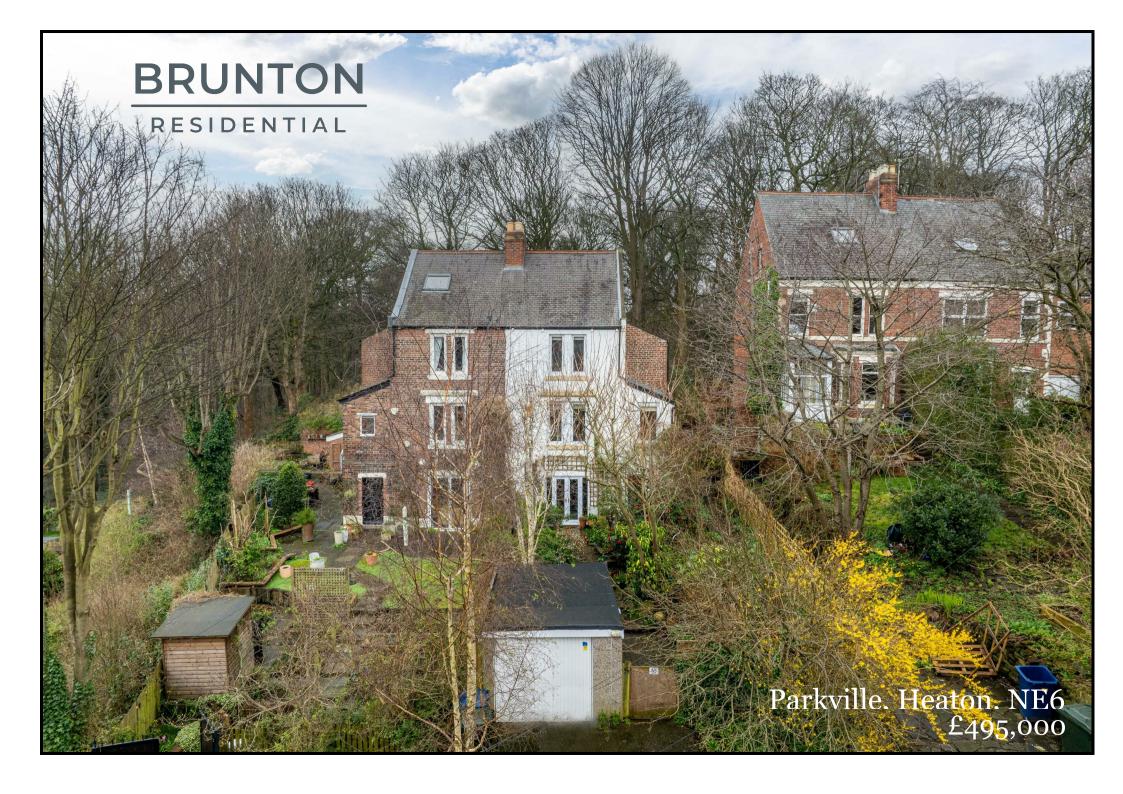

5 Parkville, Heaton, Newcastle upon Tyne, NE6 5AU £495,000

Delightful, Three Storey Victorian Semi-Detached Family Home Boasting a Spectacular Position Backing on to Heaton Park with a Lovely Lounge, Kitchen/Diner, Enclosed Glazed Courtyard, Four Bedrooms, Contemporary Re-Fitted Family Bathroom, Mature Front and Rear Gardens, Garage with Off Street Parking & No Onward Chain.

## Description

This lovely, semi-detached period home is ideally located on the desirable Parkville, Heaton. Parkville, which is tucked away just off Warwick Street and Stratford Villas, is perfectly placed to provide immediate access to everything Heaton has to offer, including outstanding local schooling, the excellent shops, cafes and restaurants of Heaton Park Road whilst also offering easy access to Newcastle City Centre, Newcastle and Northumbria Universities and the RVI.