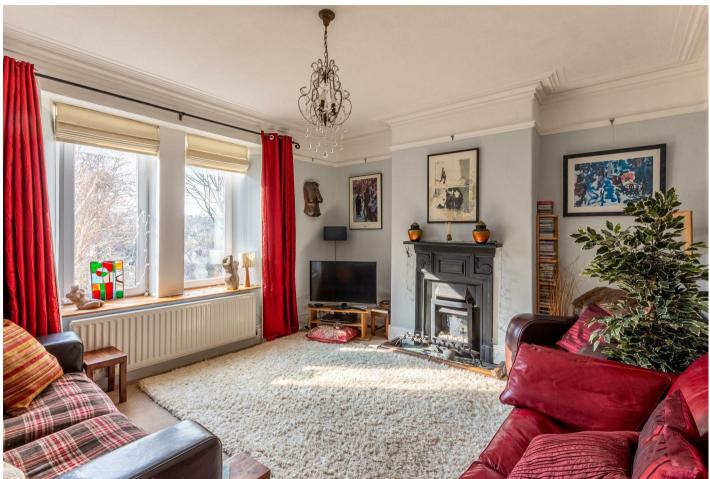

The internal accommodation comprises: Generous lobby | Hallway with stairs leading to the first floor and access to utility room with ground floor guest cloakroom and WC | Lounge with period fireplace and French doors opening to the front terrace and gardens | Kitchen/diner with free-standing range cooker, tiled flooring, windows overlooking the rear courtyard and door to pantry | Pantry with door to internal courtyard | Internal courtyard with glazed roof.