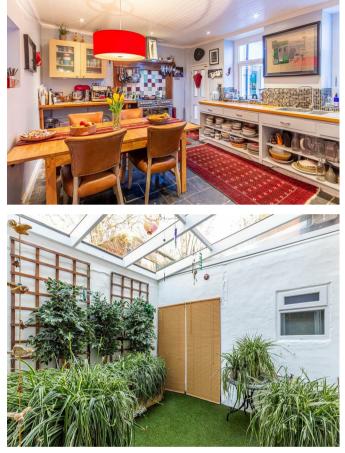

The internal accommodation comprises: Generous lobby | Hallway with stairs leading to the first floor and access to utility room with ground floor guest cloakroom and WC | Lounge with period fireplace and French doors opening to the front terrace and gardens | Kitchen/diner with free-standing range cooker, tiled flooring, windows overlooking the rear courtyard and door to pantry | Pantry with door to internal courtyard | Internal courtyard with glazed roof.