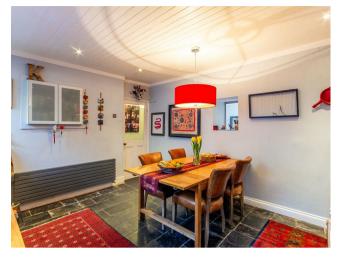

The internal accommodation comprises: Generous lobby | Hallway with stairs leading to the first floor and access to utility room with ground floor guest cloakroom and WC | Lounge with period fireplace and French doors opening to the front terrace and gardens | Kitchen/diner with free-standing range cooker, tiled flooring, windows overlooking the rear courtyard and door to pantry | Pantry with door to internal courtyard | Internal courtyard with glazed roof.