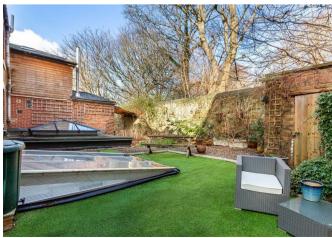

The internal accommodation comprises: Generous lobby | Hallway with stairs leading to the first floor and access to utility room with ground floor guest cloakroom and WC | Lounge with period fireplace and French doors opening to the front terrace and gardens | Kitchen/diner with free-standing range cooker, tiled flooring, windows overlooking the rear courtyard and door to pantry | Pantry with door to internal courtyard | Internal courtyard with glazed roof.