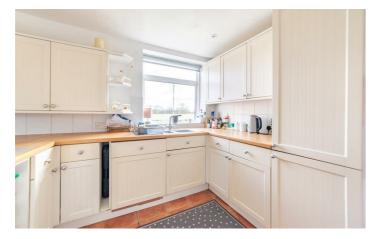

# 34 High Ridge Hazlerigg Newcastle Upon Tyne, NE13 7ND

Accommodation briefly comprises of; Porch entrance guiding you into a welcoming hallway that opens up to a spacious front living room which features a large bay window allowing plenty of natural light looking out onto the front field, Adjacent to this inviting room, a second reception room with ample space offers views to the rear of the property. The kitchen featuring a practical dining space allows fantastic room for hosting with a selection of coordinated cupboards and workspace. Seamless access from the kitchen leads to a generously sized garage, while a separate WC and cloakroom add practical convenience to the main floor.