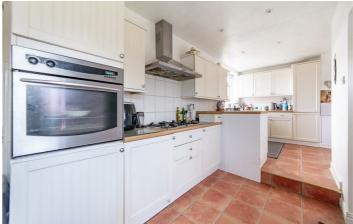

# 34 High Ridge Hazlerigg Newcastle Upon Tyne, NE13 7ND

Accommodation briefly comprises of; Porch entrance guiding you into a welcoming hallway that opens up to a spacious front living room which features a large bay window allowing plenty of natural light looking out onto the front field, Adjacent to this inviting room, a second reception room with ample space offers views to the rear of the property. The kitchen featuring a practical dining space allows fantastic room for hosting with a selection of coordinated cupboards and workspace. Seamless access from the kitchen leads to a generously sized garage, while a separate WC and cloakroom add practical convenience to the main floor.