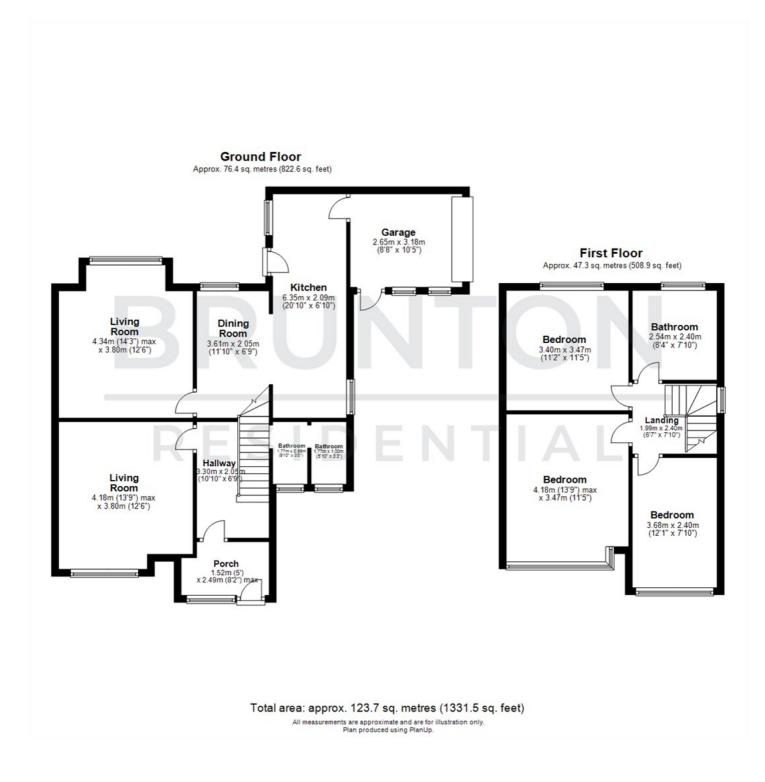

| ON THE GROUND FLOOR           | <mark>Kitchen</mark><br>20'10" x 6'10" (6.35m x 2.09m) | <mark>Bedroom</mark><br>13'9" x 11'5" (4.18m x 3.47m) |
|-------------------------------|--------------------------------------------------------|-------------------------------------------------------|
| Porch                         | 2010 X 010 (0.0011 X 2.0011)                           |                                                       |
| 5'0" x 8'2" (1.52m x 2.49m)   |                                                        | Bathroom                                              |
| Hallway                       | 5'10" x 3'3" (1.77m x 0.99m)                           | 8'4" x 7'10" (2.54m x 2.40m)                          |
| 10'10" x 6'9" (3.30m x 2.05m) | Cloakroom                                              | Bedroom                                               |
| Living Room                   | 5'10" x 3'3" (1.77m x 1.00m)                           | 11'2" x 11'5" (3.40m x 3.47m)                         |
| 13'9" x 12'6" (4.18m x 3.80m) | Garage                                                 | Bedroom                                               |
| Living Room                   | 8'8" x 10'5" (2.65m x 3.18m)                           | 12'1" x 7'10" (3.68m x 2.40m)                         |
| 14'3" x 12'6" (4.34m x 3.80m) | ON THE FIRST FLOOR                                     | Disclaimer                                            |
| Dining Room                   | Landing                                                |                                                       |

11'10" x 6'9" (3.61m x 2.05m)

bruntonresidential.com

bruntonresidential.com

#### **Floor Plan**

These particulars, whilst believed to be accurate are set out as a general outline only for guidance and do not constitute any part of an offer or contract. Intending purchasers should not rely on them as statements of representation of fact, but must satisfy themselves by inspection or otherwise as to their accuracy. No person in this firms employment has the authority to make or give any representation or warranty in respect of the property.