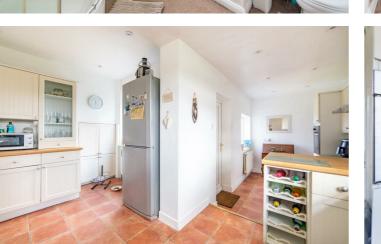

# 34 High Ridge Hazlerigg Newcastle Upon Tyne, NE13 7ND

Accommodation briefly comprises of; Porch entrance guiding you into a welcoming hallway that opens up to a spacious front living room which features a large bay window allowing plenty of natural light looking out onto the front field, Adjacent to this inviting room, a second reception room with ample space offers views to the rear of the property. The kitchen featuring a practical dining space allows fantastic room for hosting with a selection of coordinated cupboards and workspace. Seamless access from the kitchen leads to a generously sized garage, while a separate WC and cloakroom add practical convenience to the main floor.