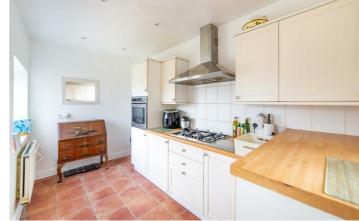

# 34 High Ridge Hazlerigg Newcastle Upon Tyne, NE13 7ND

Accommodation briefly comprises of; Porch entrance guiding you into a welcoming hallway that opens up to a spacious front living room which features a large bay window allowing plenty of natural light looking out onto the front field, Adjacent to this inviting room, a second reception room with ample space offers views to the rear of the property. The kitchen featuring a practical dining space allows fantastic room for hosting with a selection of coordinated cupboards and workspace. Seamless access from the kitchen leads to a generously sized garage, while a separate WC and cloakroom add practical convenience to the main floor.