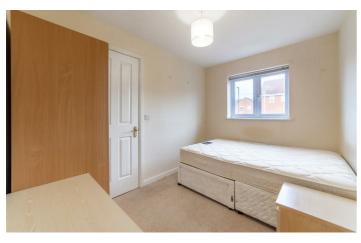

# **47 Caesar Way**

Wallsend, NE28 7JL

Internally, the property is well-proportioned, briefly comprising and entrance hall, good size lounge with double doors leading to the dining kitchen, there is also a ground floor WC. To the first floor there is a large double bedroom to the front, and a second double bedroom to the rear, both with built in storage cupboards, as well as a bathroom with shower over bath.

#### Bedroom

10'9" x 7'9" (3.28m x 2.35m)