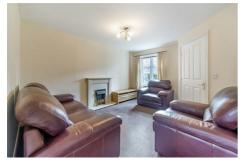

# **47 Caesar Way**

Wallsend, NE28 7JL

Internally, the property is well-proportioned, briefly comprising and entrance hall, good size lounge with double doors leading to the dining kitchen, there is also a ground floor WC. To the first floor there is a large double bedroom to the front, and a second double bedroom to the rear, both with built in storage cupboards, as well as a bathroom with shower over bath.

#### Lounge

13'11" x 11'3" (4.23m x 3.44m)