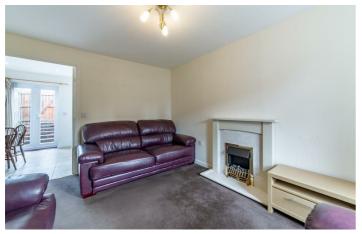

# **47 Caesar Way**

Wallsend, NE28 7JL

Internally, the property is well-proportioned, briefly comprising and entrance hall, good size lounge with double doors leading to the dining kitchen, there is also a ground floor WC. To the first floor there is a large double bedroom to the front, and a second double bedroom to the rear, both with built in storage cupboards, as well as a bathroom with shower over bath.

#### Lounge

13'11" x 11'3" (4.23m x 3.44m)