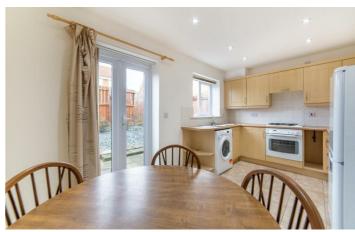

# **47 Caesar Way**

Wallsend, NE28 7JL

Internally, the property is well-proportioned, briefly comprising and entrance hall, good size lounge with double doors leading to the dining kitchen, there is also a ground floor WC. To the first floor there is a large double bedroom to the front, and a second double bedroom to the rear, both with built in storage cupboards, as well as a bathroom with shower over bath.

#### Kitchen/Diner

8'8" x 14'5" (2.64m x 4.40m)