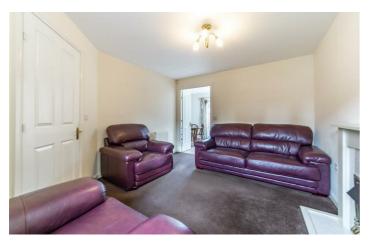

# **47 Caesar Way**

Wallsend, NE28 7JL

Internally, the property is well-proportioned, briefly comprising and entrance hall, good size lounge with double doors leading to the dining kitchen, there is also a ground floor WC. To the first floor there is a large double bedroom to the front, and a second double bedroom to the rear, both with built in storage cupboards, as well as a bathroom with shower over bath.

#### Lounge

13'11" x 11'3" (4.23m x 3.44m)