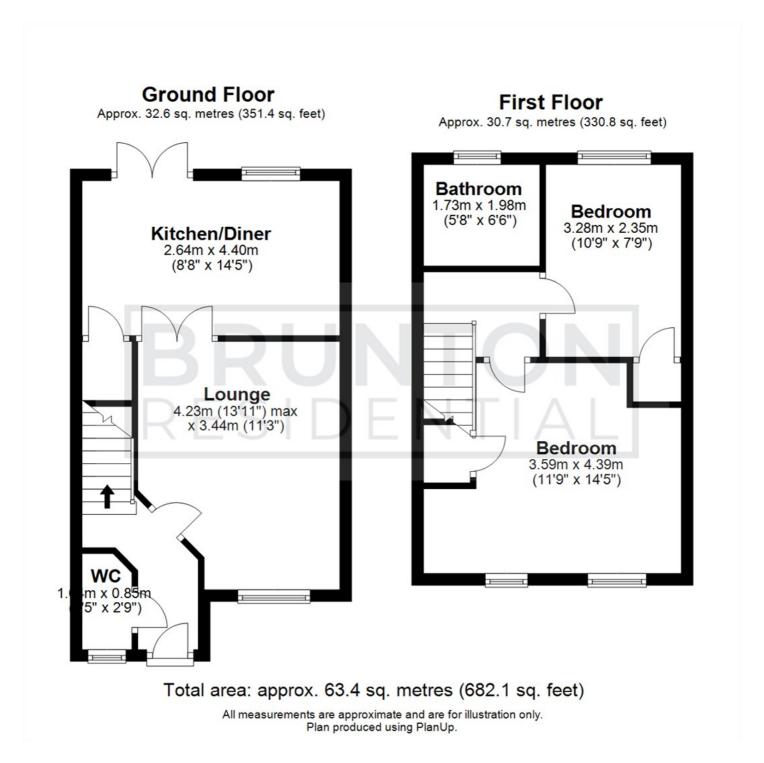

#### ON THE GROUND FLOOR

#### Lounge

13'11" x 11'3" (4.23m x 3.44m)

#### WC

5'5" x 2'9" (1.64m x 0.85m)

#### Kitchen/Diner

8'8" x 14'5" (2.64m x 4.40m)

#### ON THE FIRST FLOOR

#### Bedroom

11'9" x 14'5" (3.59m x 4.39m)

#### Bedroom

10'9" x 7'9" (3.28m x 2.35m)

#### Bathroom

6'5" x 5'8" (1.98 x 1.73)

#### Floor Plan

These particulars, whilst believed to be accurate are set out as a general outline only for guidance and do not constitute any part of an offer or contract. Intending purchasers should not rely on them as statements of representation of fact, but must satisfy themselves by inspection or otherwise as to their accuracy. No person in this firms employment has the authority to make or give any representation or warranty in respect of the property.