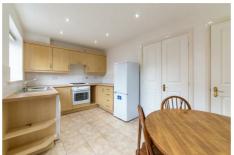

# **47 Caesar Way**

Wallsend, NE28 7JL

Internally, the property is well-proportioned, briefly comprising and entrance hall, good size lounge with double doors leading to the dining kitchen, there is also a ground floor WC. To the first floor there is a large double bedroom to the front, and a second double bedroom to the rear, both with built in storage cupboards, as well as a bathroom with shower over bath.

#### Kitchen/Diner

8'8" x 14'5" (2.64m x 4.40m)