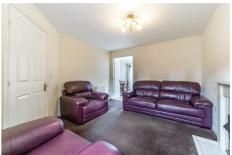

# **47 Caesar Way**

Wallsend, NE28 7JL

Internally, the property is well-proportioned, briefly comprising and entrance hall, good size lounge with double doors leading to the dining kitchen, there is also a ground floor WC. To the first floor there is a large double bedroom to the front, and a second double bedroom to the rear, both with built in storage cupboards, as well as a bathroom with shower over bath.

#### Lounge

13'11" x 11'3" (4.23m x 3.44m)