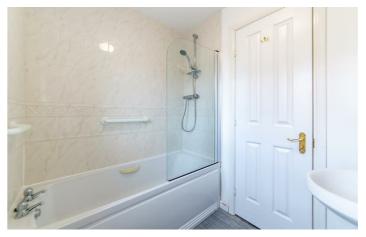

# **47 Caesar Way**

Wallsend, NE28 7JL

Internally, the property is well-proportioned, briefly comprising and entrance hall, good size lounge with double doors leading to the dining kitchen, there is also a ground floor WC. To the first floor there is a large double bedroom to the front, and a second double bedroom to the rear, both with built in storage cupboards, as well as a bathroom with shower over bath.

#### Bathroom

6'5" x 5'8" (1.98 x 1.73)