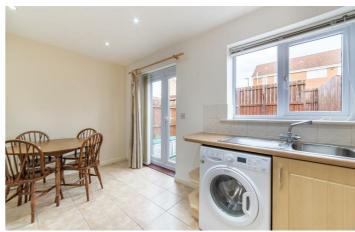

# **47 Caesar Way**

Wallsend, NE28 7JL

Internally, the property is well-proportioned, briefly comprising and entrance hall, good size lounge with double doors leading to the dining kitchen, there is also a ground floor WC. To the first floor there is a large double bedroom to the front, and a second double bedroom to the rear, both with built in storage cupboards, as well as a bathroom with shower over bath.

#### Kitchen/Diner

8'8" x 14'5" (2.64m x 4.40m)