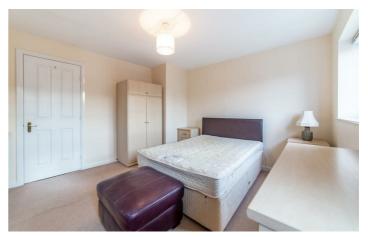

# **47 Caesar Way**

Wallsend, NE28 7JL

Internally, the property is well-proportioned, briefly comprising and entrance hall, good size lounge with double doors leading to the dining kitchen, there is also a ground floor WC. To the first floor there is a large double bedroom to the front, and a second double bedroom to the rear, both with built in storage cupboards, as well as a bathroom with shower over bath.

#### Bedroom

11'9" x 14'5" (3.59m x 4.39m)