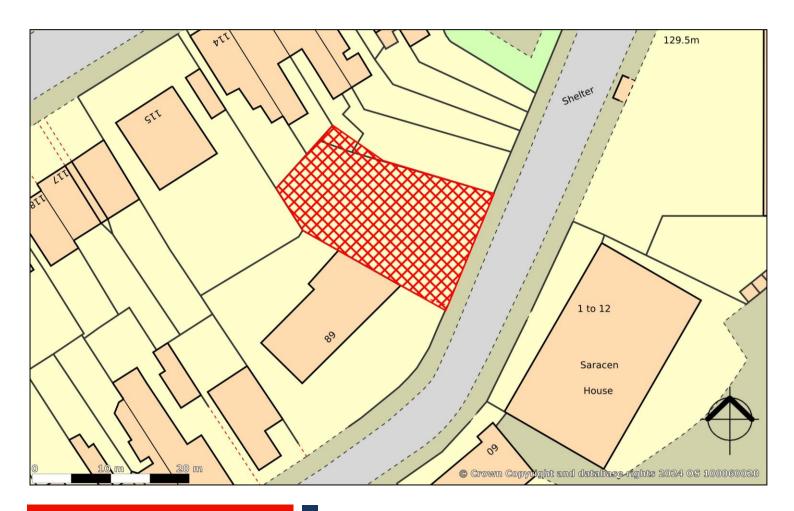

#### Location

Situated on Bloxwich Road South within a residential area of Willenhall, the site is positioned close to the main A454 Willenhall Road / Keyway which provides links to Wolverhampton City Centre (approx. 3.7 miles west) and Junction 10 of the M6 Motorway (approx. 3.1 miles east).

#### **Description**

The site extends to approximately 0.083 acres (0.034 hectares).

Planning permission has been granted for 2(no) two-storey, semidetached, 3-bedroom dwelling houses. The application and documents can be found on the Walsall Planning website with the reference 22/1628.

#### Accommodation

| <u>Acres</u> | <u>Hectares</u> |
|--------------|-----------------|
| 0.083        | 0.034           |