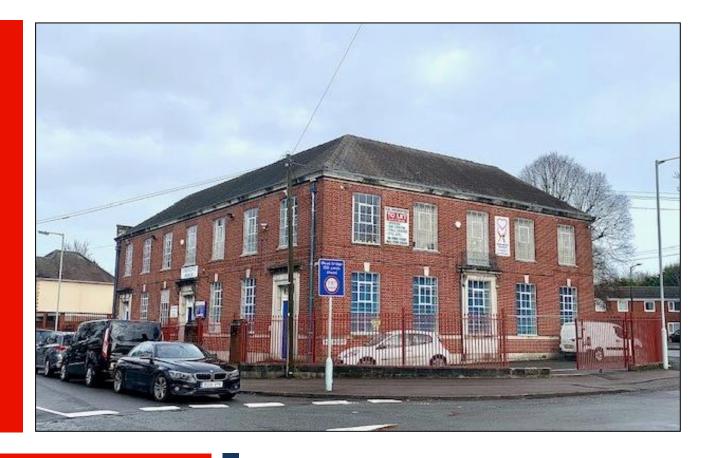

### **ALL-INCLUSIVE FURNISHED OFFICES**

Crescent House
Broad Street
Bilston
WV14 0BZ

- Office suites available from 116 sqft to 2,256 sqft
- Fully furnished with utilities included in the rent
- Situated within walking distance of Bilston Town Centre
- Roadside parking available
- All-inclusive Rents from £350.00 per month

#### Location

The property is located on Broad Street, approximately ½ mile from Bilston Town Centre.

Wolverhampton City Centre is around 2.5 miles to the North West, with Junction 10 of the M6 is approximately 6 miles to the North East via the Black Country Route (A463).

#### Description

The refurbished self-contained office building, being of brick construction, with the accommodation arranged over two floors.

The property benefits from gas central heating throughout, as well as WC's and kitchen facilities on both floors.