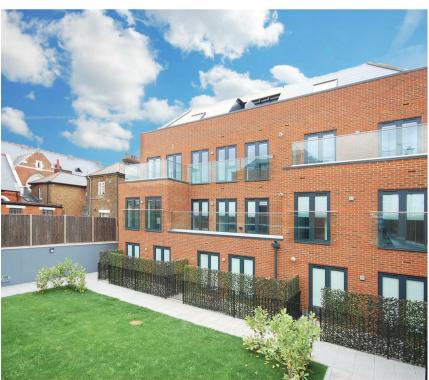

2 Bedroom61 Craven Park Road, NW10

£2,000 PCM

A superb opportunity to rent a SPACIOUS APARTMENT within a new development with PRIVATE BALCONY - ONLY 0.3 Miles away from Harlesden Station (Zone 3 Bakerloo and Overground)! Further benefits include a stylish kitchens with integrated appliances (washer/dryer, fridge/freezer and dishwasher), luxury bathrooms, large storage cupboards, under floor heating and wooden flooring throughout.

This lovely apartment is offered FURNISHED.

This development is located in the heart of Harlesden with lots of amenities close by including an array of multi-cultural shops, cafes and numerous transport options (bus and train links). Harlesden Station is only 7 minutes' walk away allowing for easy access into Central London making this a very convenient location for commuters.