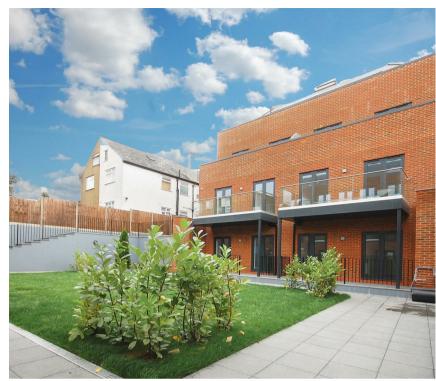

2 Bedroom61 Craven Park Road, NW10

£2,000 PCM

A superb opportunity to rent a SPACIOUS APARTMENT within a new development with PRIVATE BALCONY - ONLY 0.3 Miles away from Harlesden Station (Zone 3 Bakerloo and Overground)! Further benefits include a stylish kitchens with integrated appliances (washer/dryer, fridge/freezer and dishwasher), luxury bathrooms, large storage cupboards, under floor heating and wooden flooring throughout.

This lovely apartment is offered FURNISHED.

This development is located in the heart of Harlesden with lots of amenities close by including an array of multi-cultural shops, cafes and numerous transport options (bus and train links). Harlesden Station is only 7 minutes' walk away allowing for easy access into Central London making this a very convenient location for commuters.