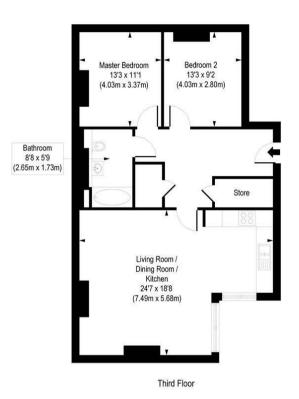

## Amoro Court - Flat 10 Approx. Gross Internal Floor Area 749 sq. ft / 69.60 sq. m

COMPLIANT WITH RICS CODE OF MEASURING PRACTICE. Floorplan is for illustrative purposes only and is not to scale. Every attempts has been made to existe the accuracy of the floorplan shown, however all measurements, fistures, fettings and data shown are an approximate interpretation for illustrative purposes only, Liability for errors, omissions or mis-statement through negligence or otherwise is hereby excluded.