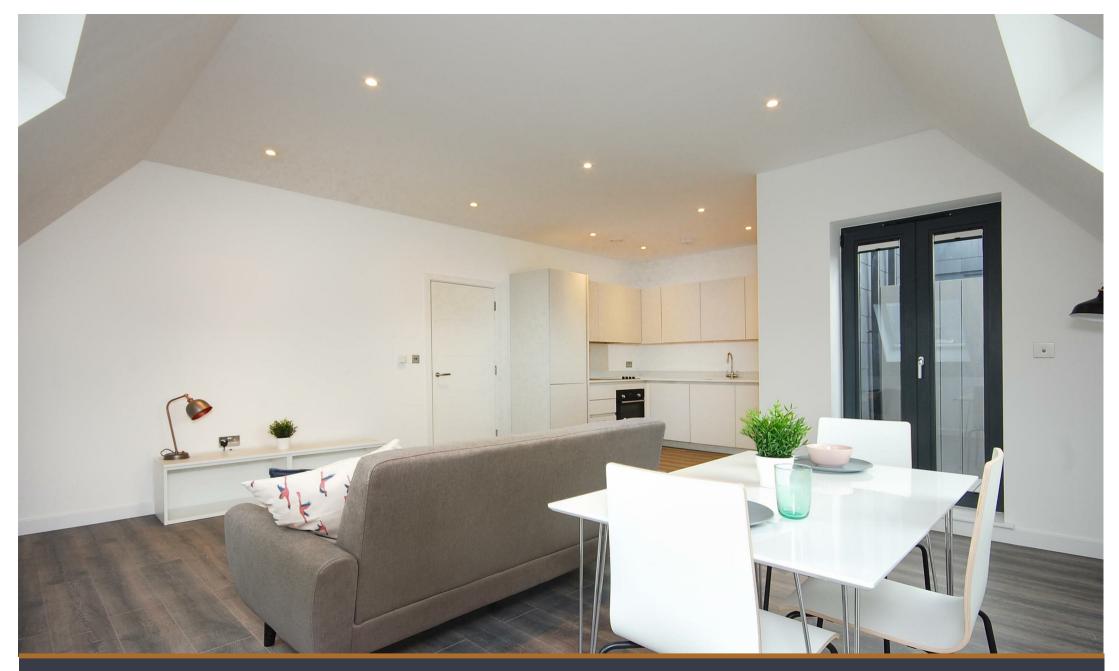

2 Bedroom61 Craven Park Road, NW10

£2,000 PCM

A superb opportunity to rent a SPACIOUS APARTMENT within a new development with PRIVATE BALCONY - ONLY 0.3 Miles away from Harlesden Station (Zone 3 Bakerloo and Overground)! Further benefits include a stylish kitchens with integrated appliances (washer/dryer, fridge/freezer and dishwasher), luxury bathrooms, large storage cupboards, under floor heating and wooden flooring throughout.

The building also boasts a marvellous heat extraction and air purifying system that is rarely seen and will result in a dramatic reduction to both pollution within the apartment and to the winter heating bills.

This lovely apartment is offered FURNISHED.

This development is located in the heart of Harlesden with lots of amenities close by including an array of multi-cultural shops, cafes and numerous transport options (bus and train links). Harlesden Station is only 7 minutes' walk away allowing for easy access into Central London making this a very convenient location for commuters.

\*\*\*\*\* Important Info: No parking is available within the development and no parking permits are permissible via the council \*\*\*\*\*

- · Lift Access
- · Over 900 Sq. Ft.
- Expansive Open Plan Kitchen / Living Room
- · Large Balcony
- · Under Floor Heating
- 0.3 Miles from Harlesden Station
  (Bakerloo and Overground)
- · Available from Mid-August
- · EPC Band B
- · NO PARKING