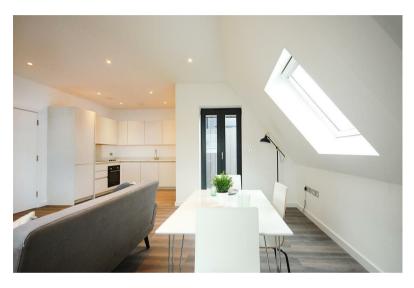

2 Bedroom61 Craven Park Road, NW10

£2,000 PCM

A superb opportunity to rent a SPACIOUS APARTMENT within a new development with PRIVATE BALCONY - ONLY 0.3 Miles away from Harlesden Station (Zone 3 Bakerloo and Overground)! Further benefits include a stylish kitchens with integrated appliances (washer/dryer, fridge/freezer and dishwasher), luxury bathrooms, large storage cupboards, under floor heating and wooden flooring throughout.

This lovely apartment is offered FURNISHED.

This development is located in the heart of Harlesden with lots of amenities close by including an array of multi-cultural shops, cafes and numerous transport options (bus and train links). Harlesden Station is only 7 minutes' walk away allowing for easy access into Central London making this a very convenient location for commuters.

\*\*\*\*\* Important Info: No parking is available within the development and no parking permits are permissible via the council \*\*\*\*\*

- · Lift Access
- · Over 900 Sq. Ft.
- Expansive Open Plan Kitchen / Living Room
- · Large Balcony
- · Under Floor Heating
- 0.3 Miles from Harlesden Station
  (Bakerloo and Overground)
- · Available from Mid-August
- · EPC Band B
- · NO PARKING