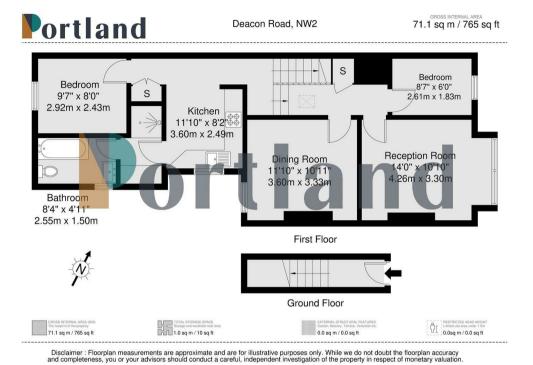

3 Bedroom Deacon Road, NW2

£2,250 PCM

This lovely flat has just been returned to the market.

Occupying the entire first floor and providing comfortable accommodation, this flat is suitable for families and sharers alike.

Comprising TWO DOUBLE BEDROOMS, a further SINGLE BEDROOM or OFFICE, RECEPTION, SEPARATE KITCHEN and TWO BATHROOMS including a walk-in shower. Situated just 0.1 Miles to the DOLLIS HILL Tube station (Zone 3 on the JUBILEE LINE) and to the varied selection of shops, cafes and bars of WILLESDEN HIGH ROAD.

\*\* PLEASE NOTE - the third bedroom is not large enough to be utilised as a bedroom for Sharers, but would make a comfortable child's room or home office \*\*

- 2 DOUBLE BEDROOMS plus
  OFFICE
- · Large Reception
- First Floor
- · TWO Bathrooms
- · Great Location
- · Furnished or Unfurnished
- · Available IMMEDIATELY
- · EPC Band E