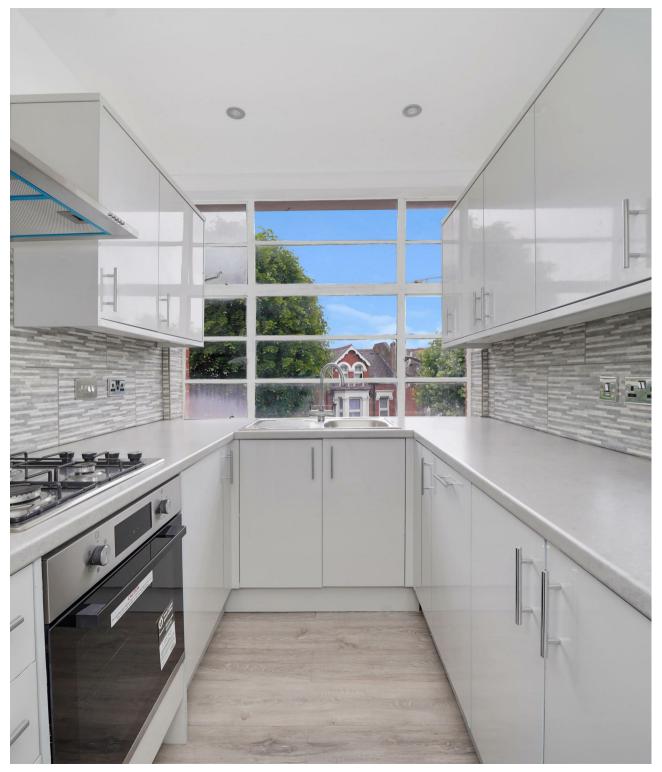

1 Bedroom Park Avenue, NW2

Asking Price £300,000 Leasehold 556 square feet - Offered to the market is an exceptional One Bedroom flat presented in excellent order in the heart of Willesden Green.

Kingsley Court is a secure Art Deco Building boasting interesting architecture, fob access and recently renovated communal areas. The property comprises a large hallway, separate kitchen, living room, large double bedroom, and bathroom with w/c. Internally the finish is excellent and has been recently renovated by the current owner while being sympathetic to the period features such as the fireplace and cornicing.

- A large one bedroom "lock up and leave" apartment
- · Recently renovated
- Charming Art Deco building with wonderful communal areas
- · Resident's garden
- · Vacant possession
- · Flooded with natural light
- Close to Willesden Green tube station
- Plethora of shops and eateries nearby
- · Long lease
- · Virtual furnishing has been used