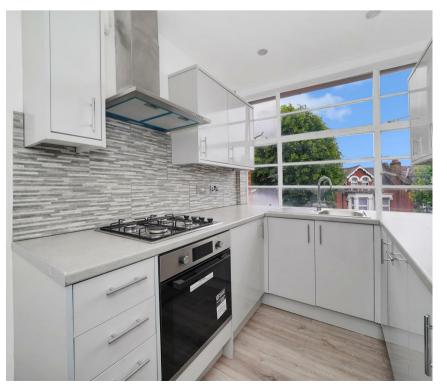

1 Bedroom Park Avenue, NW2

Asking Price £300,000 Leasehold 556 square feet - Offered to the market is an exceptional One Bedroom flat presented in excellent order in the heart of Willesden Green.

Kingsley Court is a secure Art Deco Building boasting interesting architecture, fob access and recently renovated communal areas. The property comprises a large hallway, separate kitchen, living room, large double bedroom, and bathroom with w/c. Internally the finish is excellent and has been recently renovated by the current owner while being sympathetic to the period features such as the fireplace and cornicing.

- A large one bedroom "lock up and leave" apartment
- · Recently renovated
- Charming Art Deco building with wonderful communal areas
- · Resident's garden
- · Vacant possession
- · Flooded with natural light
- Close to Willesden Green tube station
- Plethora of shops and eateries nearby
- · Long lease
- · Virtual furnishing has been used