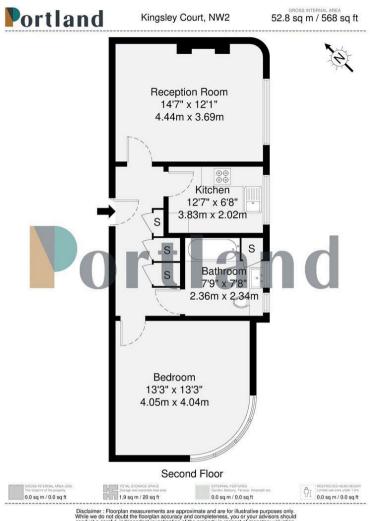

1 Bedroom Park Avenue, NW2

Asking Price £300,000 Leasehold 556 square feet - Offered to the market is an exceptional One Bedroom flat presented in excellent order in the heart of Willesden Green.

Kingsley Court is a secure Art Deco Building boasting interesting architecture, fob access and recently renovated communal areas. The property comprises a large hallway, separate kitchen, living room, large double bedroom, and bathroom with w/c. Internally the finish is excellent and has been recently renovated by the current owner while being sympathetic to the period features such as the fireplace and cornicing.

Disclaimer: Floorplan measurements are approximate and are for illustrative purposes only. While we do not doubt the floorplan accuracy and completeness, you or your advisors should conduct a careful, independent investigation of the property in respect of monetary valuation.