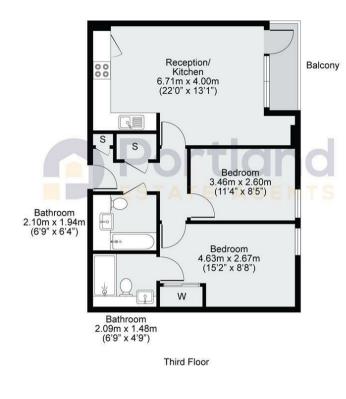

2 Bedroom 48 Capitol Way, NW9

£2,000 PCM

We are so pleased to offer a TWO DOUBLE BEDROOM, third floor apartment for rent.

Located in the heart of Colindale's Northern Quarter, with a wide variety of shops, supermarkets, bars and cafes close by, this almost-new flat arrives to the market in excellent condition throughout. The property comprises WOODEN FLOORING throughout, TWO LARGE DOUBLE BEDROOMS (with ensuite to master), a modern family bathroom and LARGE OPEN-PLAN KITCHEN/RECEPTION that leads onto a PRIVATE BALCONY. The kitchen comes fully equipped with integrated appliances including a washer/dryer and dishwasher.

- TWO DOUBLE BEDROOMS
- $\cdot\,$  VERY CLOSE to SHOPS
- CLOSE to TRANSPORT
- 24/7 Security
- Video Entry System
- TWO BATHROOMS
- DISHWASHER
- $\cdot$  EPC Band B

Cara House, Capitol Way, London, NW9 Approx. Gross Internal Area = 62.0sqm / 667.4sqft