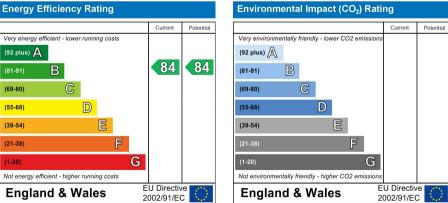

- TWO DOUBLE BEDROOMS
- $\cdot\,$  VERY CLOSE to SHOPS
- CLOSE to TRANSPORT
- 24/7 Security
- Video Entry System
- TWO BATHROOMS
- DISHWASHER
- $\cdot$  EPC Band B

Cara House, Capitol Way, London, NW9 Approx. Gross Internal Area = 62.0sqm / 667.4sqft