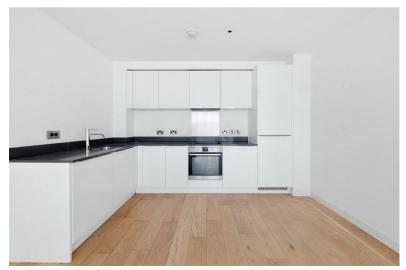

2 Bedroom 48 Capitol Way, NW9

£2,000 PCM

We are so pleased to offer a TWO DOUBLE BEDROOM, third floor apartment for rent.

Located in the heart of Colindale's Northern Quarter, with a wide variety of shops, supermarkets, bars and cafes close by, this almost-new flat arrives to the market in excellent condition throughout. The property comprises WOODEN FLOORING throughout, TWO LARGE DOUBLE BEDROOMS (with ensuite to master), a modern family bathroom and LARGE OPEN-PLAN KITCHEN/RECEPTION that leads onto a PRIVATE BALCONY. The kitchen comes fully equipped with integrated appliances including a washer/dryer and dishwasher.