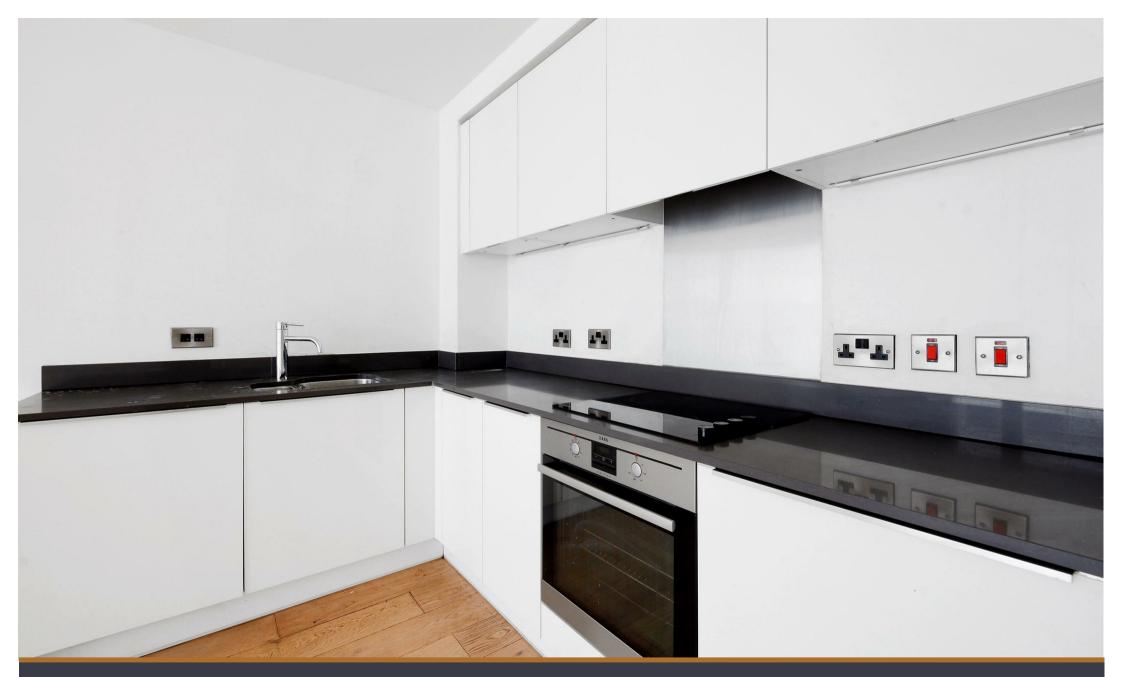

2 Bedroom 48 Capitol Way, NW9

£2,000 PCM

We are so pleased to offer a TWO DOUBLE BEDROOM, third floor apartment for rent.

Located in the heart of Colindale's Northern Quarter, with a wide variety of shops, supermarkets, bars and cafes close by, this almost-new flat arrives to the market in excellent condition throughout. The property comprises WOODEN FLOORING throughout, TWO LARGE DOUBLE BEDROOMS (with ensuite to master), a modern family bathroom and LARGE OPEN-PLAN KITCHEN/RECEPTION that leads onto a PRIVATE BALCONY. The kitchen comes fully equipped with integrated appliances including a washer/dryer and dishwasher.