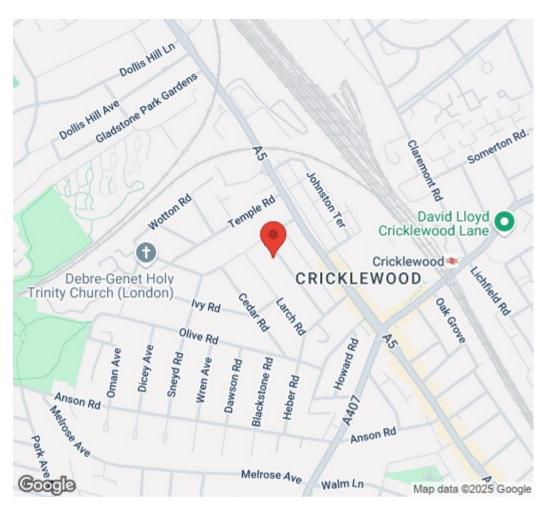

Pine Road is located close to Cricklewood Broadway and within walking distance to Cricklewood Thameslink Station. Both Kilburn & Willesden Green Station (Jubilee Line) are only a short bus journey away making this ideal for commuters.