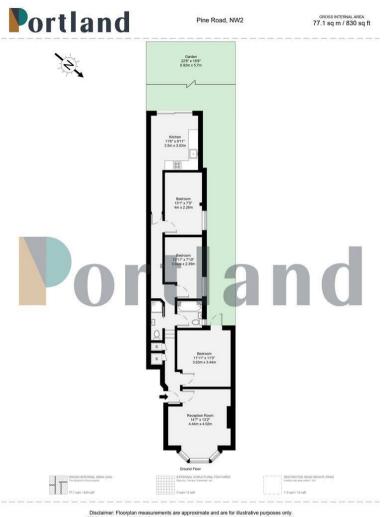

3 Bedroom Pine Road, NW2

£3,000 PCM

\*\*Available August 2025 - BEAUTIFUL THREE Bedroom GROUND FLOOR GARDEN FLAT, with TWO BATHROOMS\*\* Internally the property is in lovely condition and benefits from spacious rooms throughout including a large reception room, three double bedrooms, bathroom, shower room and a fully integrated kitchen / dining room leading to the rear garden.

- · RECENTLY REFURBISHED
- · Large Garden
- · THREE DOUBLE BEDROOMS
- Perfect For Sharers
- · Wooden Flooring
- · Fantastic Quality of Finish
- Close to Transport Links & Amenities
- · OUIET Location
- · EPC C

Disclaimer: Floorplan measurements are approximate and are for illustrative purposes only. While we do not doubt the floorplan accuracy and completeness, you or your advisors should conduct a careful, independent investigation of the property in respect of monetary valuation.