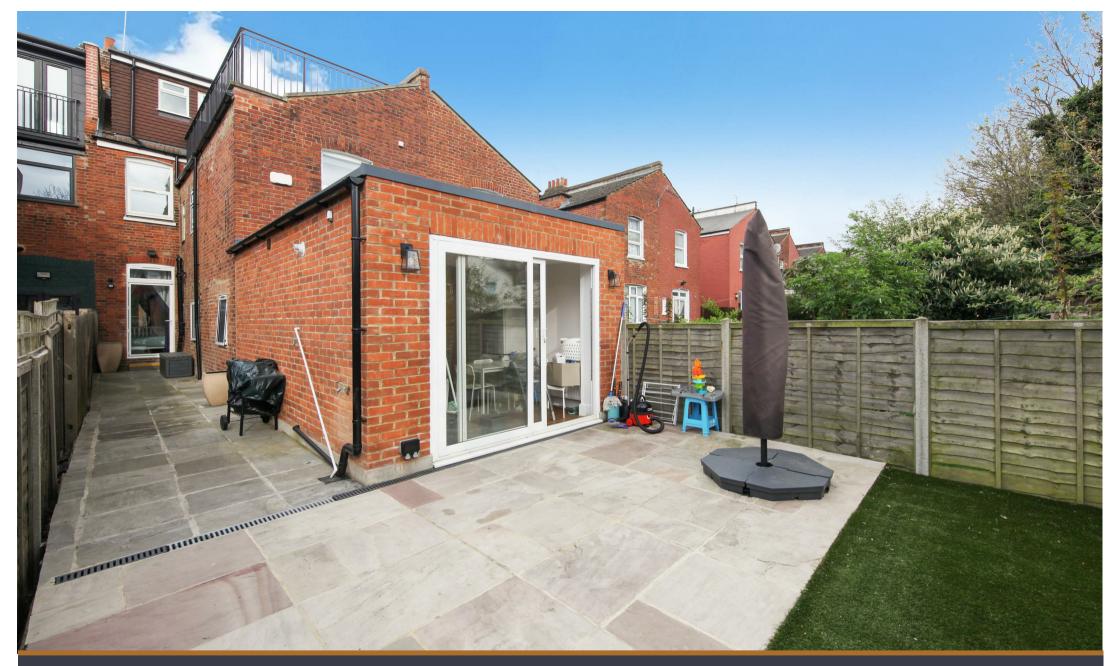

3 Bedroom Pine Road, NW2

£3,000 PCM

\*\*Available August 2025 - BEAUTIFUL THREE Bedroom GROUND FLOOR GARDEN FLAT, with TWO BATHROOMS\*\* Internally the property is in lovely condition and benefits from spacious rooms throughout including a large reception room, three double bedrooms, bathroom, shower room and a fully integrated kitchen / dining room leading to the rear garden.

- · RECENTLY REFURBISHED
- · Large Garden
- · THREE DOUBLE BEDROOMS
- Perfect For Sharers
- · Wooden Flooring
- · Fantastic Quality of Finish
- Close to Transport Links & Amenities
- · OUIET Location
- · EPC C