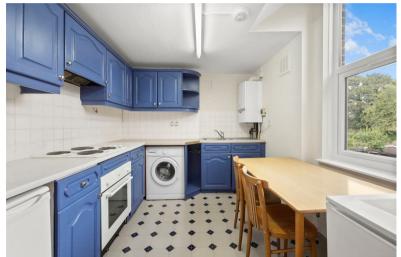

1 Bedroom St. Marys Road, NW10

£1,450 PCM

We present a well appointed, first floor flat set within a very well converted end of terrace house. With A LARGE BEDROOM, OPENPLAN KITCHEN/RECEPTION and modern bathroom. The property will be provided furnished and is AVAILABLE from the 1st of August. Located just 0.4 miles from HARLESDEN STATION (Zone 3 Bakerloo Line) with a wide variety of local bus routes running close by. The wide variety of shops and eateries within Harlesden are just 0.1 miles away with playgrounds and open spaces close by, provided by Harlesden Town Garden, Longstone Avenue Open Space and the much larger Roundwood Park all within 0.5 miles.