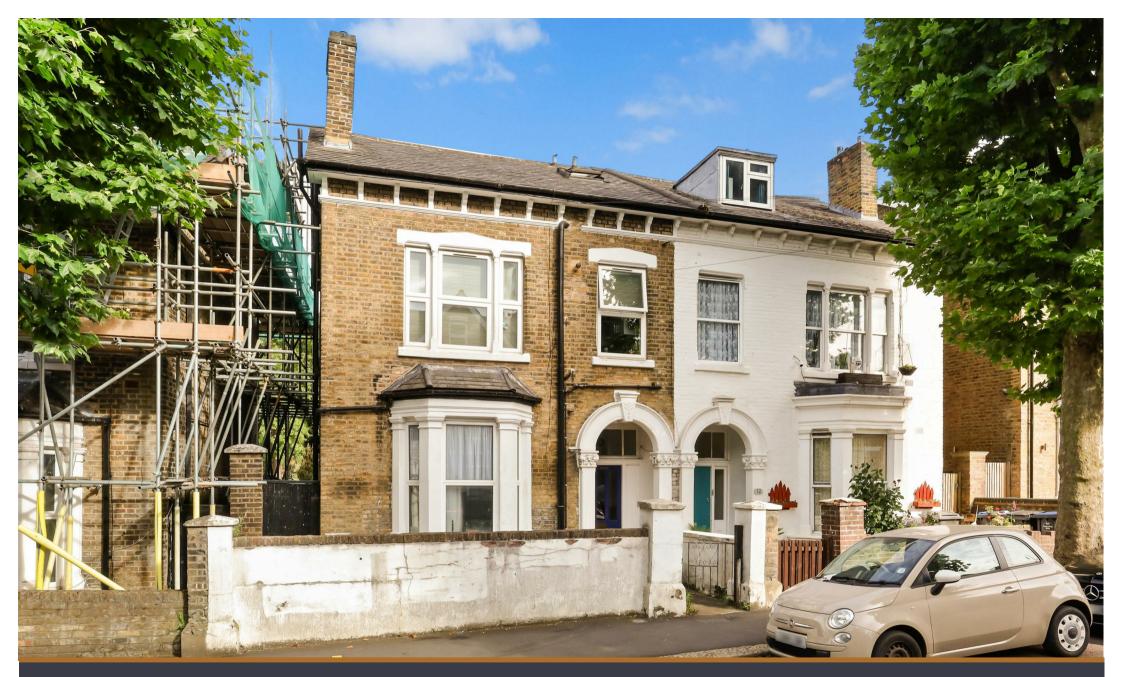

1 Bedroom St. Marys Road, NW10

£1,450 PCM

We present a well appointed, first floor flat set within a very well converted end of terrace house. With A LARGE BEDROOM, OPENPLAN KITCHEN/RECEPTION and modern bathroom. The property will be provided furnished and is AVAILABLE from the 1st of August. Located just 0.4 miles from HARLESDEN STATION (Zone 3 Bakerloo Line) with a wide variety of local bus routes running close by. The wide variety of shops and eateries within Harlesden are just 0.1 miles away with playgrounds and open spaces close by, provided by Harlesden Town Garden, Longstone Avenue Open Space and the much larger Roundwood Park all within 0.5 miles.